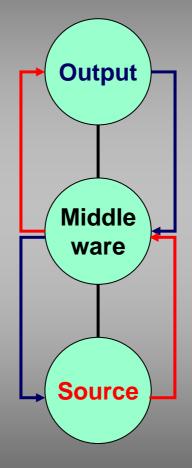

#### Design for the StORe middleware

- Web 2.0 approach, similar to services like Flickr or MySpace, gives control to the researcher
  - Researchers determine which items are public / private
  - Researchers form collaborations with colleagues / 'friends'
  - Researchers select items for deposit and for publication
- Based on federations of institutional repositories and data archives
- Permanent links created between publications and underlying data
- Simple process for assignment of metadata
  - Searchable metadata assigned at collection level inherited by items within the collection
  - Collection owners add individual items plus minimum additional metadata (e.g. titles)