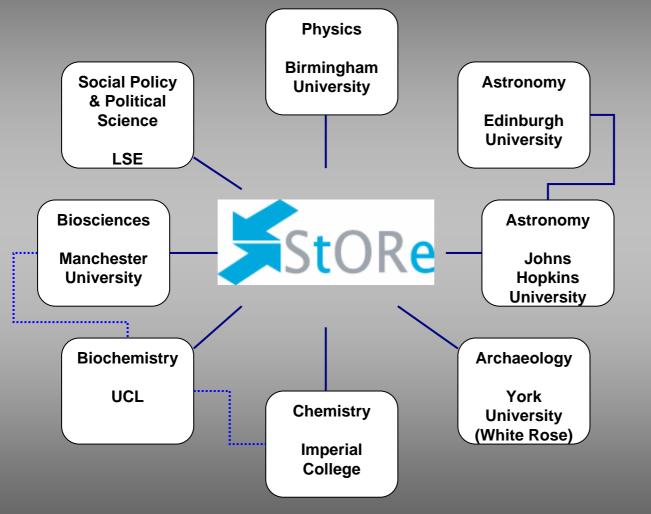

## The StORe mission

- Seamless transport from research data to research publications and vice versa
- Bi-directional links proven in social science e-research but capable of export to other disciplines

7 domains surveyed for data management and research process

Library origins of project – experience with generic tools and protocols

Survey team: library and domain expertise