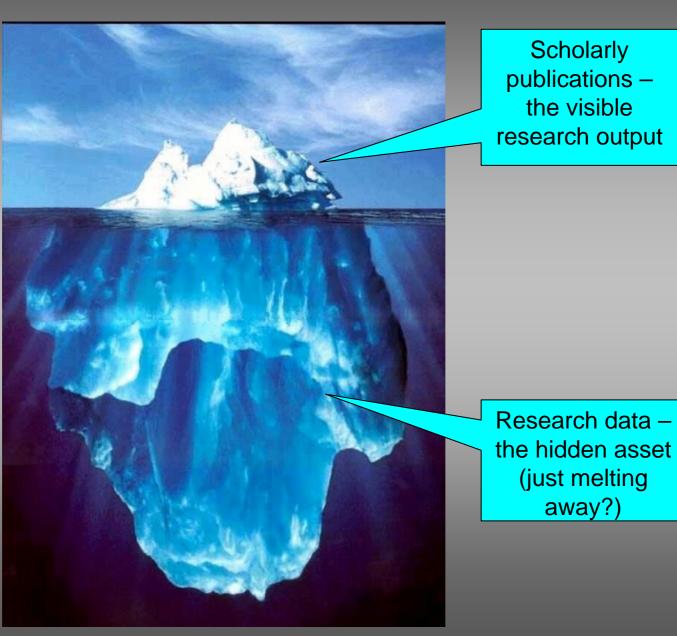

## Data management

Common practice of storing unique and original research data on the hard drives of PCs and laptops (especially prevalent in chemistry and the biosciences)

"Once removed from the computers I hold the only available copies of most of my data"