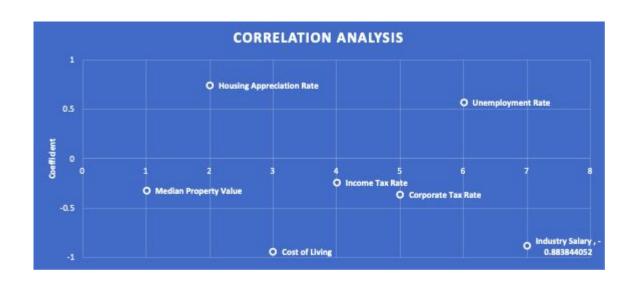

# **Correlation Analysis Results**

| m                        | igration rate |
|--------------------------|---------------|
| Migration Rates          | 1             |
| Median Property Value    | -0.320465     |
| Housing Appreciation Rat | 0.7394426     |
| Cost of Living           | -0.937546     |
| Income Tax Rate          | -0.2413       |
| Corporate Tax Rate       | -0.361383     |
| Unemployment Rate        | 0.5698821     |
| Industry Salary          | -0.883844     |

Looked specifically at the migration rate vs. each variable correlation coefficients

- -1 to 1 scale
  - -1: perfect negative correlation
  - 0: no correlation
  - 1: perfect positive correlation