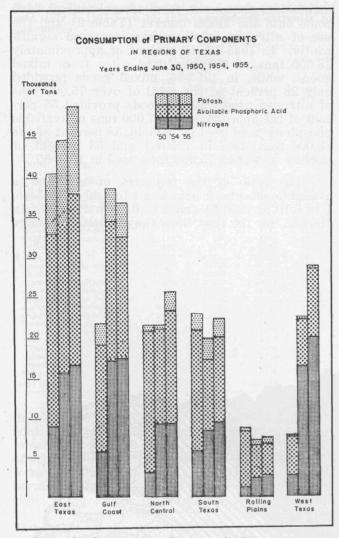

. During 1954-55, urea and

ammonium phosphates from several sources have come onto the Texas market (Table 2) and the use of nitrogen solutions has increased significantly. In 1945-46, 46 percent of approximately 18,000 tons of nitrogen used came from mixed goods, while, in 1954-55, mixed goods provided only 28 percent of the total of over 75,000 tons of nitrogen used. Mixed goods provided 55 percent of the approximately 37,000 tons of available phosphoric acid used in 1945-46, 38 percent of the 86,000 tons used in 1950-51 and 53 percent of slightly less than 75,000 tons used in 1954-55.

The ratio of the tonnages of nitrogen to available phosphoric acid was 1 to 4.40 in 1945-46, 1 to 6.10 in 1950-51 and 1 to 0.99 in 1954-55. In 1954-55, for the first time, the calculated tonnage





7



Figure 2. Consumption of primary fertilizer components (nitrogen, available phosphoric acid and potash) in different geographic regions of Texas during fertilizer years ending June 30, 1950, 1954 and 1955.

of nitrogen used in Texas exceeded that of available phosphoric acid. The tonnage of potash, practically all of which is marketed in mixed goods, has nearly tripled over the 10-year period. The marked dominance of the 1-2-1 ratio in mixed goods is illustrated by the curves given in the second section of Figure 5; the quantity of total potash used departed significantly from the quantity of nitrogen in mixed goods only during the early 50's, when the Production and Marketing Administration program was responsible for the movement of large tonnages of superphosphate (0-20-0) and of good