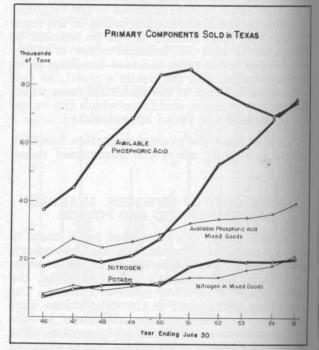

The tonnages of the primary fertilizer components sold during the year, calculated from the

Table 3. Primary fertilizer components sold, July 1, 1954-June 30, 1955, as reported currently by guarantors and calculated from guaranteed analyses