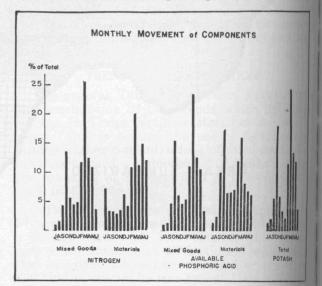

t, and adding the products. Following is an example of the calculation of the valuation of a ton of a 5-10-5 fertilizer:

| Nitrogen<br>Available phosphoric acid<br>Soluble potash | 10   | X | \$3.00<br>\$1.20<br>\$ .60 | = \$1 | 2.00 |
|---------------------------------------------------------|------|---|----------------------------|-------|------|
| Guaranteed valuat                                       | tion |   |                            | \$3   | 0.00 |

The valuation guaranteed and the valuation found are used for comparative purposes in a number of the following tables.

#### COMPOSITION AND SELLING PRICE OF DIFFERENT GRADES OF FERTILIZERS

The average composition, the valuation guaranteed, the valuation found by analysis and the average retail selling price per ton of various



Figure 3. Monthly movement of primary fertilizer components from July 1954 through June 1955 as percent of total moved during the year.

8

Table 4. Average composition, valuations and selling prices of various grades of fertilizers, 1954-55

| Grade            | Number<br>averaged | Nitrogen,<br>percent | Available<br>phosphoric<br>acid, percent | Potash,<br>percent | Valuation<br>guaranteed,<br>\$ per ton | Valuation<br>found,<br>\$ per ton