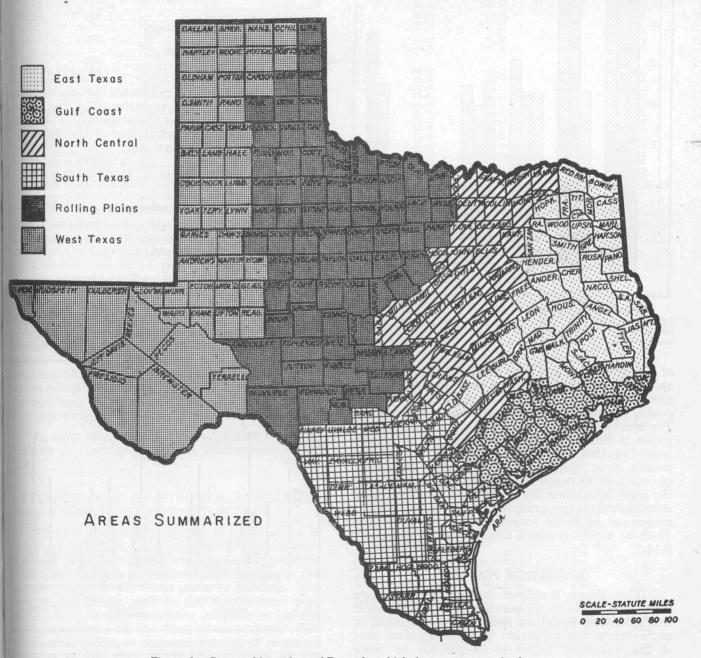

n Texas. During 1954-55, urea and

ammonium phosphates from several sources have come onto the Texas market (Table 2) and the use of nitrogen solutions has increased significantly. In 1945-46, 46 percent of approximately 18,000 tons of nitrogen used came from mixed goods, while, in 1954-55, mixed goods provided only 28 percent of the total of over 75,000 tons of nitrogen used. Mixed goods provided 55 percent of the approximately 37,000 tons of available phosphoric acid used in 1945-46, 38 percent of the 86,000 tons used in 1950-51 and 53 percent of slightly less than 75,000 tons used in 1954-55.

The ratio of the tonnages of nitrogen to available phosphoric acid was 1 to 4.40 in 1945-46, 1 to 6.10 in 1950-51 and 1 to 0.99 in 1954-55. In 1954-55, for the first time, the calculated tonnage





7



Figure 2. Consumption of primary fertilizer components (nitrogen, available phosphoric acid and potash) in different geographic regions of Texas during fertilizer years ending June 30, 1950, 1954 and 1955.

of nitrogen used in Texas exceeded that of available phosphoric acid. The tonnage of potash, practically all of which is marketed in mixed goods, has nearly tripled over the 10-year period. The marked dominance of the 1-2-1 ratio in mixed goods is illustrated by the curves given in the second section of Figure 5; the quantity of total potash used departed significantly from the quantity of nitrogen in mixed goods only during the early 50's, when the Production and Marketing Administration program was responsible for the movement of large tonnages of superphosphate (0-20-0) and