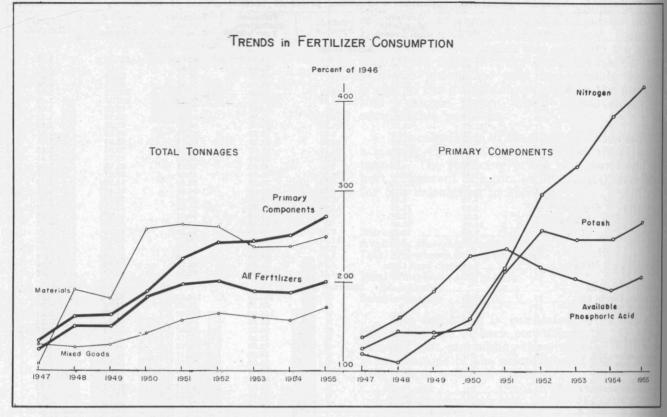

| 12.12                           | 6.06                                  |



Figure 4. Relative consumption of total components and of fertilizers over the past 10 years (1945-46 = 100).

the factories might average lower in price than those used some distance away because the lower transportation costs. The fertilizers with the lowest cost per unit of plant food to the farmer are given first in the table.

In general, plant food in fertilizers of high analyses costs less than that in lower analyses of the same ratio. The difference may be illustrated by a comparison of costs for the 1-2-1 ratio (5-10-5 vs 10-20-10) and 1-1-1 ratio (8-8-8 vs 12-12-12). A large part of the higher grades were pelleted, making a better product, which allowed better distribution and utilization. This also is true with materials.

#### RELATION OF VALUATION GUARANTEED TO VALUATION FOU