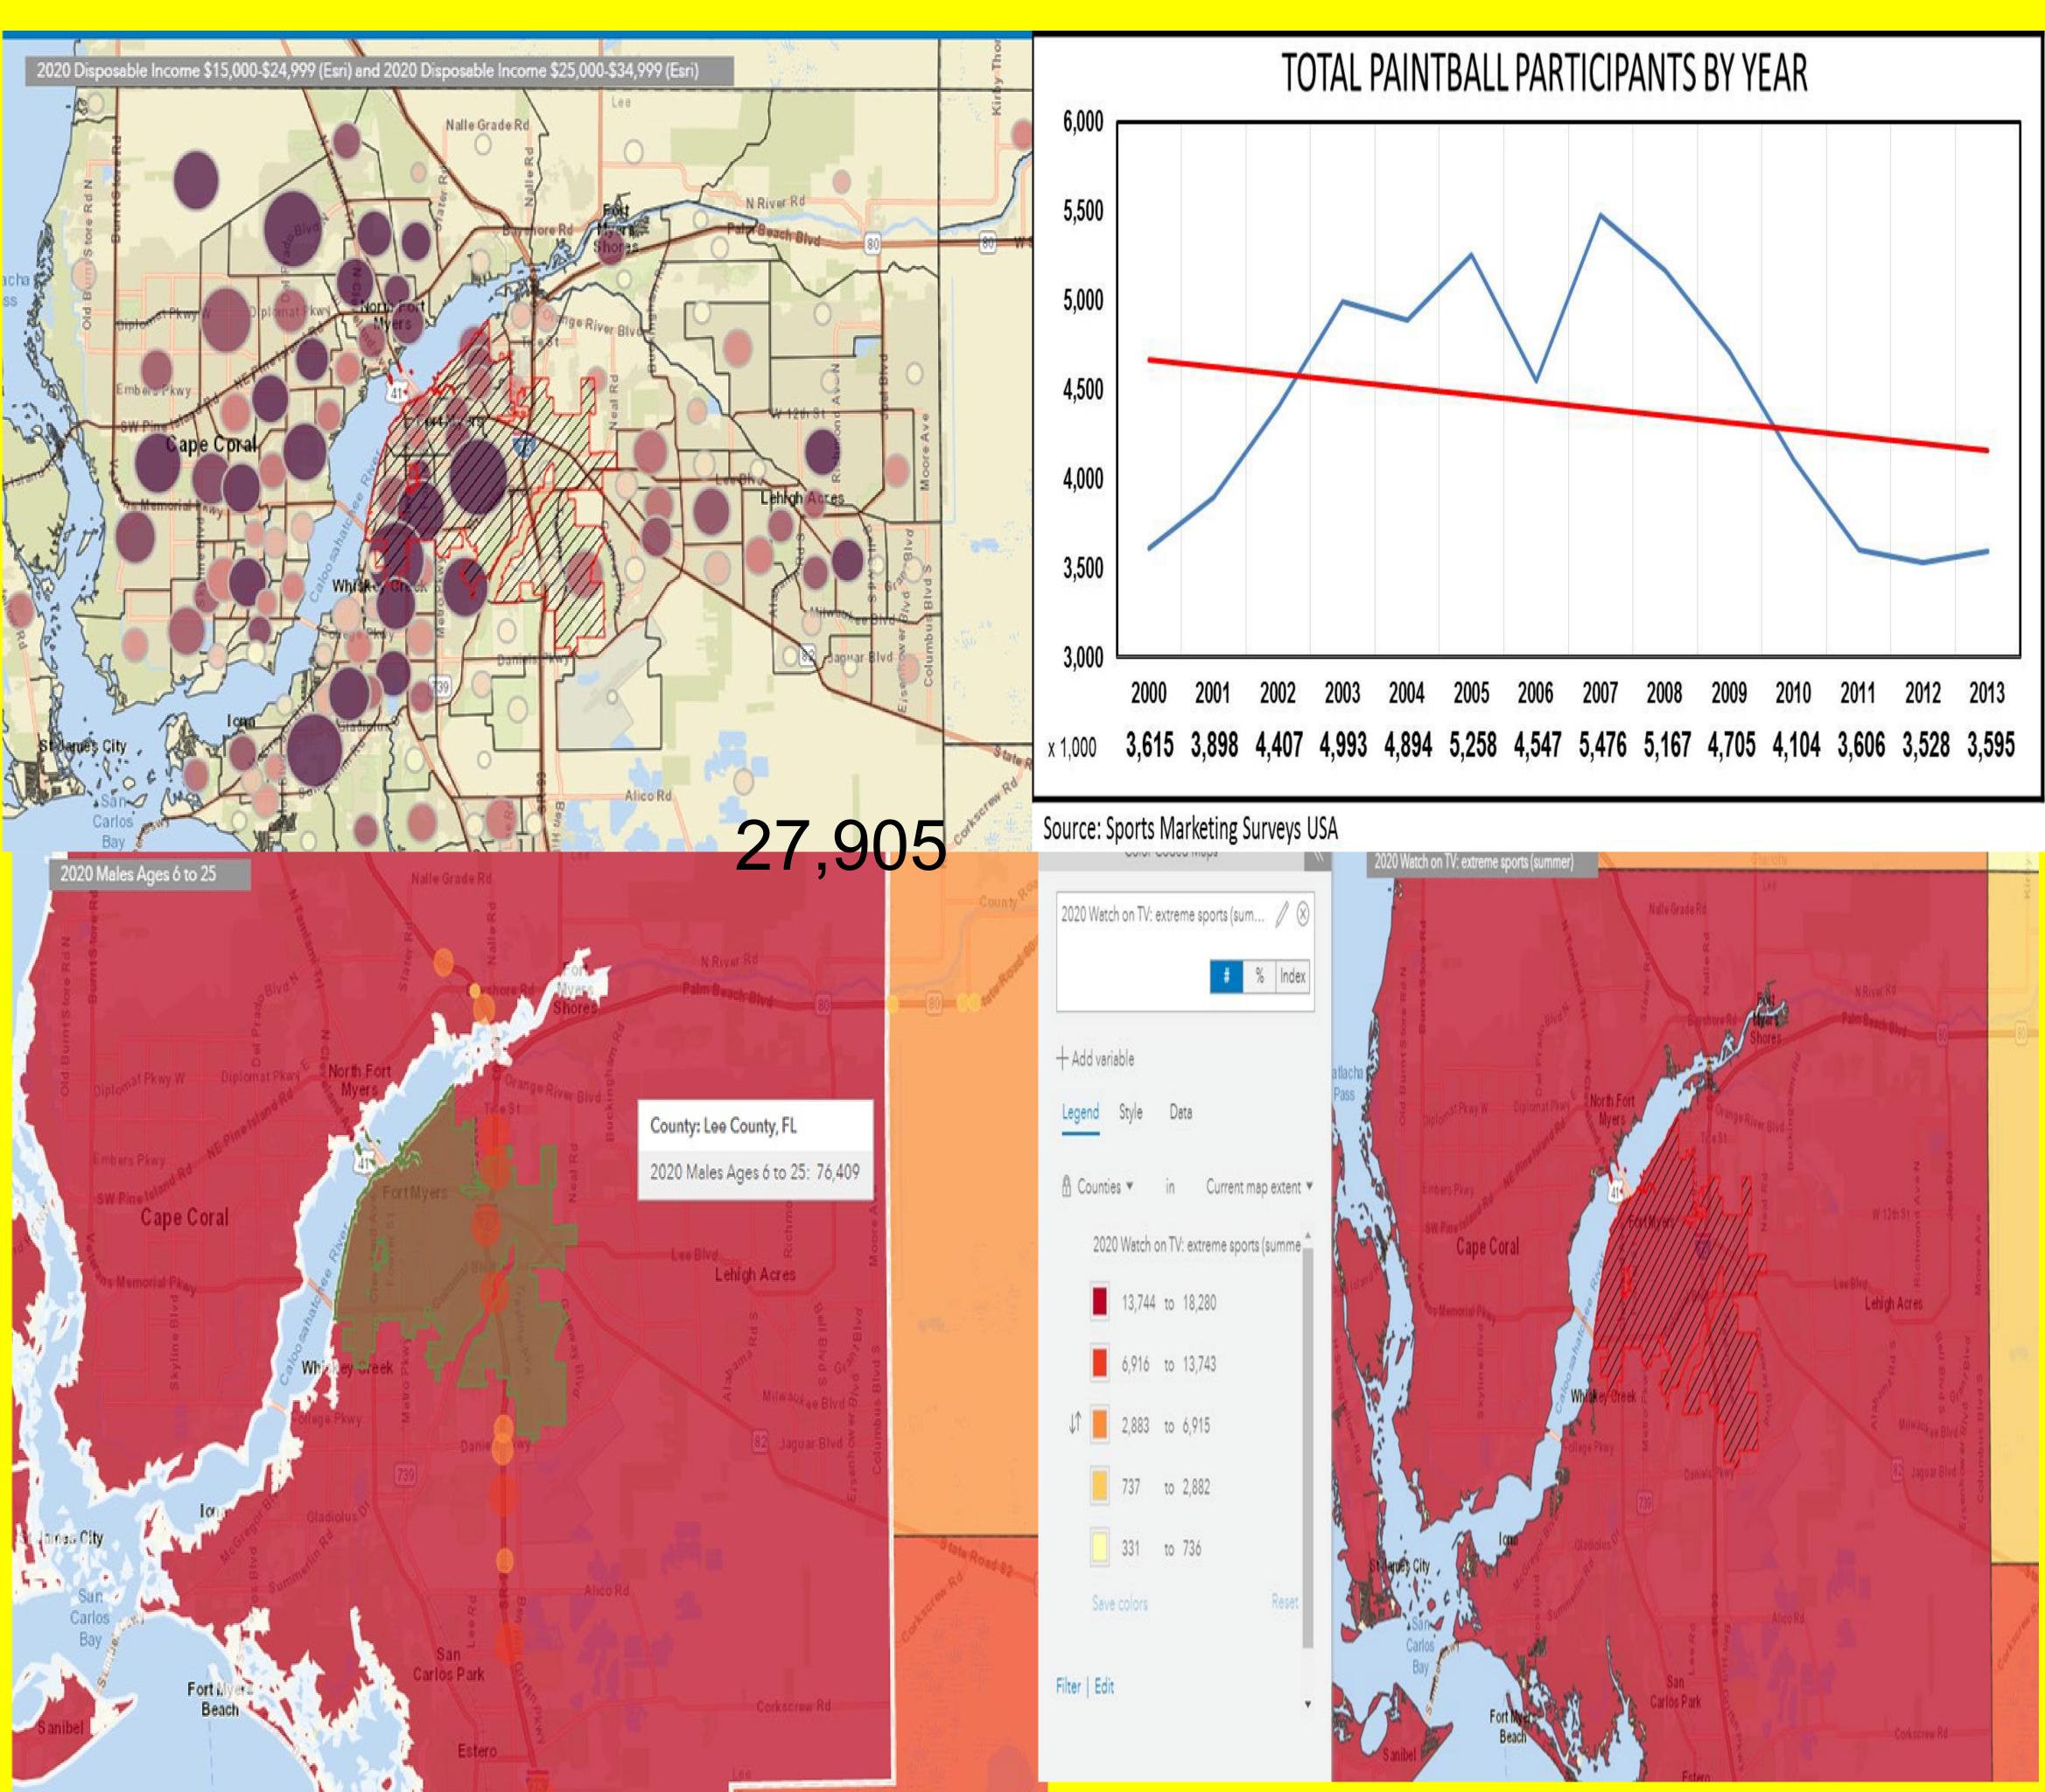

# Paintball in Fort Myers, Florida **Krue Thwaits**

Source: Business Analyst Online 2020

# Site Overview

After conducting research on the industry, the average customer, and the location, I do not believe it would be a great idea to start a paintball business at this time. However, if there would be a location to want to put one, Fort Myers would probably be one of the best places to do it. Even though their average age is around 40 years old, they expect millions of tourists every year, which will bring those

Location Analysis

•Fort Myers is a hot spot for tourism in Florida.

 Their current population is around 100,000, however they expect around 1,000,000 tourists per year.

•Average age for a Fort Myers resident is around 40 years old.

 Average household income in Fort Myers is around \$37,000

Industry Analysis The paintball industry was gaining serious momentum until 2017. The industry's growth has slowed drastically.

 Industry revenue is expected to grow at an even slower rate than

the previous 5 years. •There are no dominant players in the paintball market as of now.

**Customer Analysis** •The paintball market is predominately male-driven There are a little less than 4 million paintball participants ages 6 or older

 The average gun package is about \$135, so the typical customer must have some disposable income •These people are typically very active, young and energetic. They also must enjoy some sort of extreme sport.