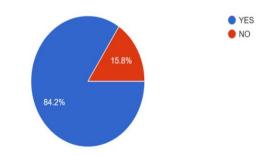

Hirschauer: Welch Scholar Project Pre-Spring Business Program

Sacred Heart UNIVERSITY

CENTER FOR CAREER AND PROFESSIONAL DEVELOPMENT





## **Bloomberg**



This one week is designed for students to catch up or get ahead in the Jack Welch College of Business & Technology.

Students will have the opportunity to gain course credits and certifications, attend corporate offices and workshops, and more!

## **Pre-Spring Business Program**

|          | MONDAY                                   | TUESDAY         | WEDNESDAY       | THURSDAY         | FRIDAY                                        |
|----------|------------------------------------------|-----------------|-----------------|------------------|-----------------------------------------------|
|          |                                          |                 |                 |                  |                                               |
| 8:00 AM  | BREAKF