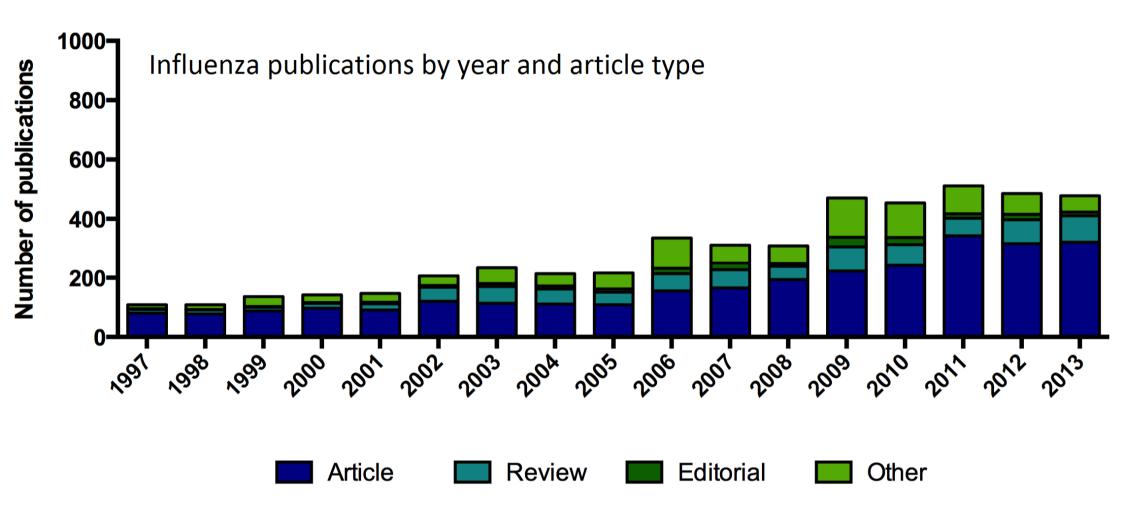

|      |      |             | Influenza           |                    |                 |           |
|------|------|-------------|---------------------|--------------------|-----------------|-----------|
|      |      |             |                     | Likely publication | UK pound<br>per |           |
| Year |      | Funding     | <b>Publications</b> | yield              | publication     | Median    |
|      | 1997 | £883,670    | 109                 | 534                | £1,654.81       | £4,100.98 |
|      | 1998 | £484,374    | 109                 | 631                | £767.63         |           |
|      | 1999 | £228,798    | 136                 | 729                | £313.85         |           |
|      | 2000 | £16,078,950 | 142                 | 801                | £20,073.60      |           |
|      | 2001 | £1,217,786  | 147                 | 870                | £1,399.75       |           |
|      | 2002 | £4,096,880  | 206                 | 999                | £4,100.98       |           |
|      | 2003 | £5,853,947  | 234                 | 1076               | £5,440.47       |           |
|      | 2004 | £2,023,391  | 214                 | 1171               | £1,727.92       |           |
|      | 2005 | £3,290,717  | 216                 | 1425               | £2,309.28       |           |
|      | 2006 | £10,130,172 | 335                 | 1544               | £6,560.99       |           |
|      | 2007 | £7,501,049  | 311                 | 1744               | £4,301.06       |           |
|      | 2008 | £18,475,510 | 309                 | 1920               | £9,622.66       |           |
|      | 2009 | £12,594,285 | 470                 | 1928               | £6,532.31       |           |
|      | 2010 | £4,643,920  | 454                 | n/a                | n/a             |           |
|      | 2011 | £5,902,736  | 511                 | n/a                | n/a             |           |
|      | 2012 | £9,225,380  | 485                 | n/a                | n/a             |           |
|      | 2013 | £24,011,586 | 478                 | n/a                | n/a             |           |