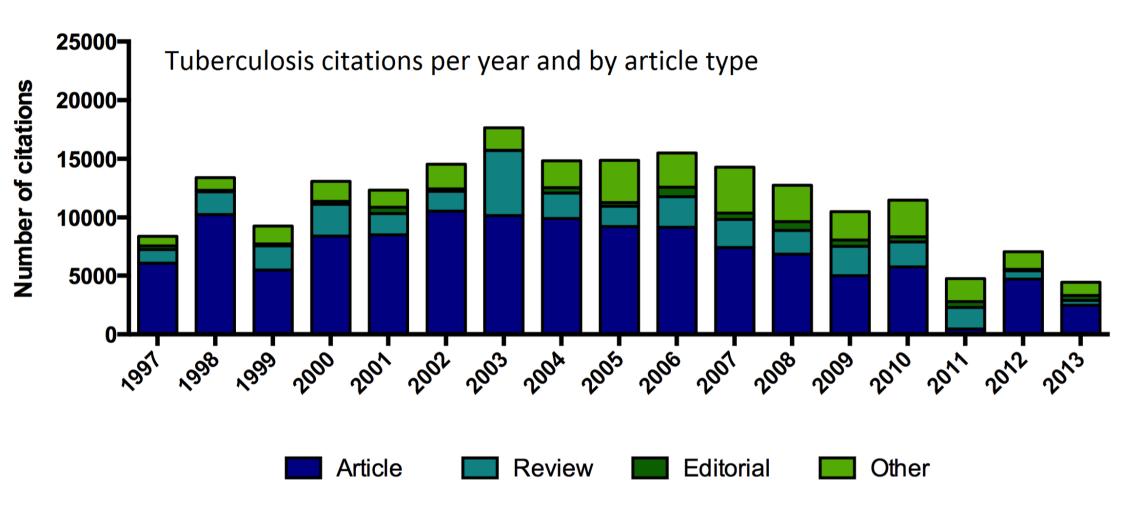

## **Tuberculosis**

|      |      |             |              | Likely      | <b>UK pound</b> |           |
|------|------|-------------|--------------|-------------|-----------------|-----------|
|      |      |             |              | publication | per             |           |
| Year |      | Funding     | Publications | yield       | publication     | Median    |
|      | 1997 | £3,186,842  | 267          | 1270        | £2,509.32       | £6,335.16 |
|      | 1998 | £3,857,881  | 247          | 1386        | £2,783.46       |           |
|      | 1999 | £4,811,164  | 307          | 1481        | £3,248.59       |           |
|      | 2000 | £24,590,798 | 375          | 1554        | £15,824.19      |           |
|      | 2001 | £14,365,240 | 341          | 1665        | £8,627.77       |           |
|      | 2002 | £12,207,956 | 363          | 1855        | £6,581.11       |           |
|      | 2003 | £6,428,730  | 402          | 2004        | £3,207.95       |           |
|      | 2004 | £5,187,605  | 448          | 2103        | £2,466.76       |           |
|      | 2005 | £32,623,643 | 452          | 2219        | £14,701.96      |           |
|      | 2006 | £15,655,552 | 553          | 2269        | £6,899.76       |           |
|      | 2007 | £15,533,817 | 551          | 2452        | £6,335.16       |           |
|      | 2008 | £17,473,298 | 547          | 2570        | £6,798.95       |           |
|      | 2009 | £5,052,460  | 568          | 2772        | £1,822.68       |           |
|      | 2010 | £7,016,474  | 603          | n/a         | n/a             |           |
|      | 2011 | £19,831,601 | 734          | n/a         | n/a             |           |
|      | 2012 | £13,025,753 | 665          | n/a         | n/a             |           |
|      | 2013 | £38,253,590 | 770          | n/a         | n/a             |           |