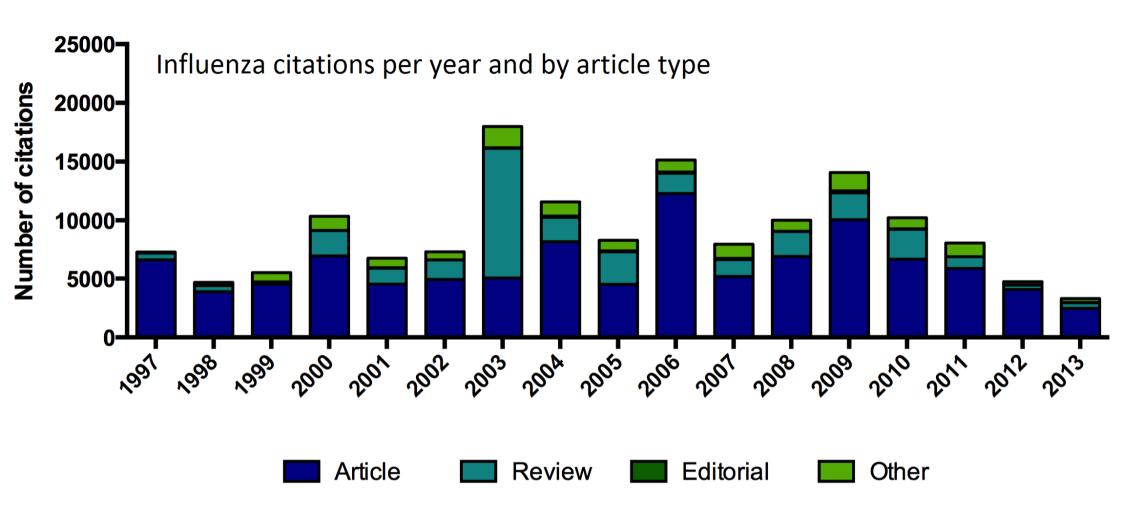

|      |      |             | Influenza           |                    |                 |           |
|------|------|-------------|---------------------|--------------------|-----------------|-----------|
|      |      |             |                     | Likely publication | UK pound<br>per |           |
| Year |      | Funding     | <b>Publications</b> | yield              | publication     | Median    |
|      | 1997 | £883,670    | 109                 | 534                | £1,654.81       | £4,100.98 |
|      | 1998 | £484,374    | 109                 | 631                | £767.63         |           |
|      | 1999 | £228,798    | 136                 | 729                | £313.85         |           |
|      | 2000 | £16,078,950 | 142                 | 801                | £20,073.60      |           |
|      | 2001 | £1,217,786  | 147                 | 870                | £1,399.75       |           |
|      | 2002 | £4,096,880  | 206                 | 999                | £4,100.98       |           |
|      | 2003 | £5,853,947  | 234                 | 1076               | £5,440.47       |           |
|      | 2004 | £2,023,391  | 214                 | 1171               | £1,727.92       |           |
|      | 2005 | £3,290,717  | 216                 | 1425               | £2,309.28       |           |
|      | 2006 | £10,130,172 | 335                 | 1544               | £6,560.99       |           |
|      | 2007 | £7,501,049  | 311                 | 1744               | £4,301.06       |           |
|      | 2008 | £18,475,510 | 309                 | 1920               | £9,622.66       |           |
|      | 2009 | £12,594,285 | 470                 | 1928               | £6,532.31       |           |
|      | 2010 | £4,643,920  | 454                 | n/a                | n/a             |           |
|      | 2011 | £5,902,736  | 511                 | n/a                | n/a             |           |
|      | 2012 | £9,225,380  | 485                 | n/a                | n/a             |           |
|      | 2013 | £24,011,586 | 478                 | n/a                | n/a             |           |