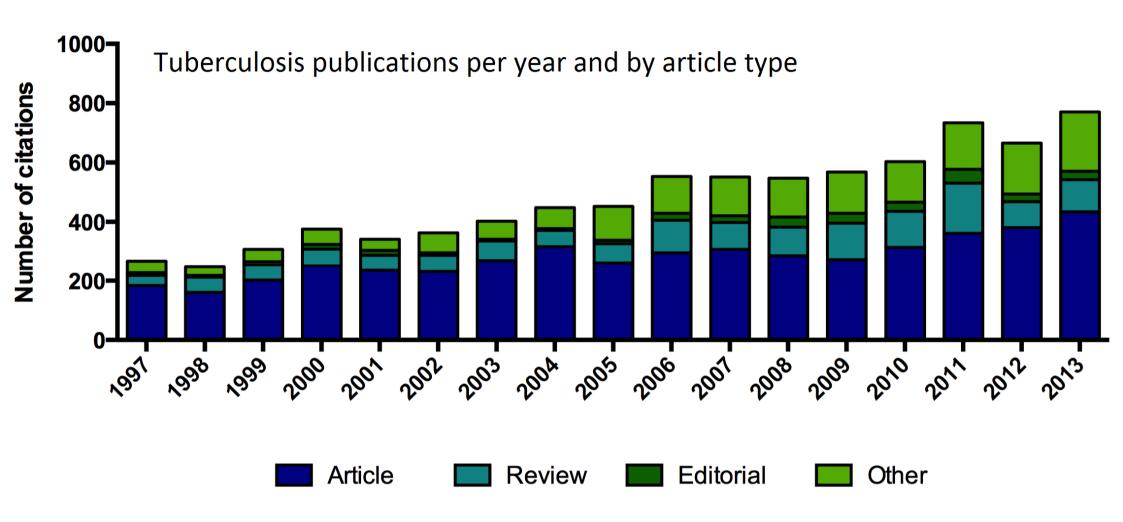

## **Tuberculosis**

|      |      |             |              | Likely      | <b>UK pound</b> |           |
|------|------|-------------|--------------|-------------|-----------------|-----------|
|      |      |             |              | publication | per             |           |
| Year |      | Funding     | Publications | yield       | publication     | Median    |
|      | 1997 | £3,186,842  | 267          | 1270        | £2,509.32       | £6,335.16 |
|      | 1998 | £3,857,881  | 247          | 1386        | £2,783.46       |           |
|      | 1999 | £4,811,164  | 307          | 1481        | £3,248.59       |           |
|      | 2000 | £24,590,798 | 375          | 1554        | £15,824.19      |           |
|      | 2001 | £14,365,240 | 341          | 1665        | £8,627.77       |           |
|      | 2002 | £12,207,956 | 363          | 1855        | £6,581.11       |           |
|      | 2003 | £6,428,730  | 402          | 2004        | £3,207.95       |           |
|      | 2004 | £5,187,605  | 448          | 2103        | £2,466.76       |           |
|      | 2005 | £32,623,643 | 452          | 2219        | £14,701.96      |           |
|      | 2006 | £15,655,552 | 553          | 2269        | £6,899.76       |           |
|      | 2007 | £15,533,817 | 551          | 2452        | £6,335.16       |           |
|      | 2008 | £17,473,298 | 547          | 2570        | £6,798.95       |           |
|      | 2009 | £5,052,460  | 568          | 2772        | £1,822.68       |           |
|      | 2010 | £7,016,474  | 603          | n/a         | n/a             |           |
|      | 2011 | £19,831,601 | 734          | n/a         | n/a             |           |
|      | 2012 | £13,025,753 | 665          | n/a         | n/a             |           |
|      | 2013 | £38,253,590 | 770          | n/a         | n/a             |           |