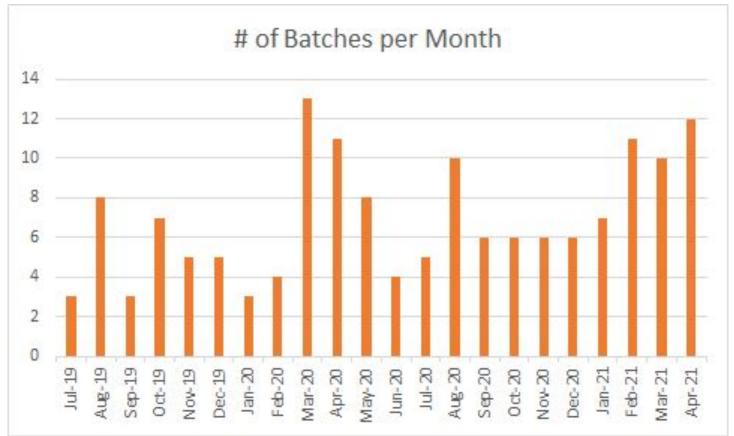

to faculty requests

#### • Challenge

• Classes cross-referenced across multiple departments

#### • Benefit

- Improved communication & collaboration
- Reduce re-work

### **Benefits**

- Improved relationships
- Better communication
- Deeper understanding of others' work

## **Expenditures: CPU**

|        | FY15    | FY16     | FY17     | FY18     | FY19     | FY20     |  |
|--------|---------|----------|----------|----------|----------|----------|--|
| Leases | 74      | 110      | 229      | 384      | 641      | 292      |  |
| Cost   | \$9,990 | \$14,850 | \$30,915 | \$51,840 | \$86,535 | \$55,682 |  |
| Plays  | 2,029   | 5,298    | 12,916   | 17,131   | 24,484   | 25,870   |  |
| CPU    | \$4.92  | \$2.80   | \$2.39   | \$3.03   | \$3.53   | \$2.15   |  |

### **Order batches**



### 1 year PDA vs 1 Year Mediated



### **Leased vs Requests**



## **Lessons Learned**

- Challenges & tips
  - UI changes
  - Increased workload
  - Tools

- Changes
  - Bib record updates
  - Sheet updates
  - Communication

### **Contact Information**

Cara Mia Calabrese Acquisitions & Access Librarian calabrcm@miamioh.edu Anna Liss Jacobsen Medical & Research Services Librarian annaliss@uw.edu