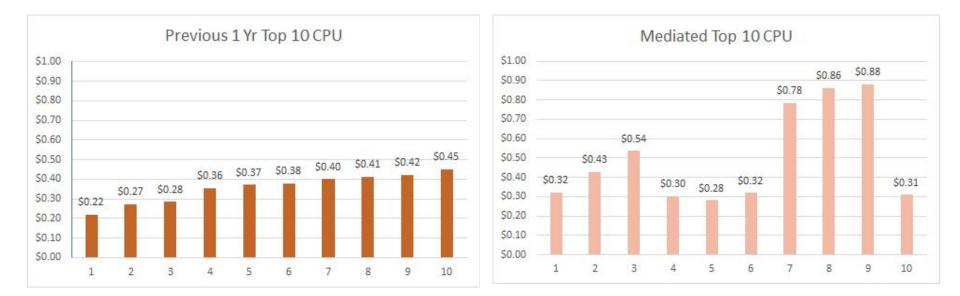

## **Expenditures: CPU**

|        | FY15    | FY16     | FY17     | FY18     | FY19     | FY20     |  |
|--------|---------|----------|----------|----------|----------|----------|--|
| Leases | 74      | 110      | 229      | 384      | 641      | 292      |  |
| Cost   | \$9,990 | \$14,850 | \$30,915 | \$51,840 | \$86,535 | \$55,682 |  |
| Plays  | 2,029   | 5,298    | 12,916   | 17,131   | 24,484   | 25,870   |  |
| CPU    | \$4.92  | \$2.80   | \$2.39   | \$3.03   | \$3.53   | \$2.15   |  |

### 1 year PDA vs 1 Year Mediated