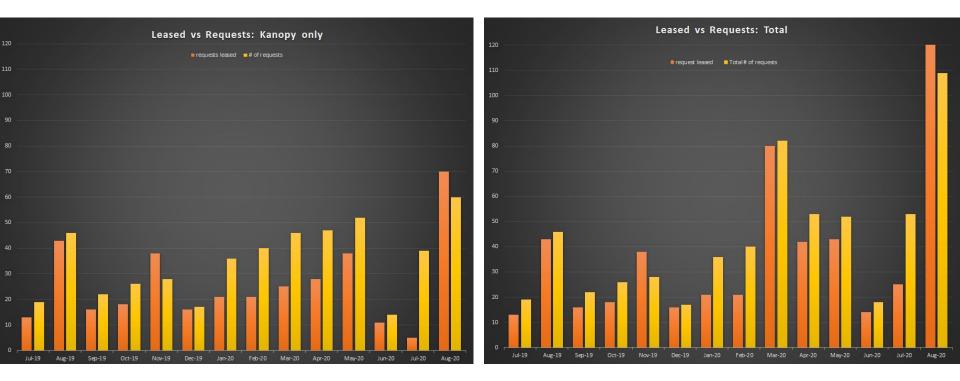

cross multiple departments

#### • Benefit

- Improved communication & collaboration
- Reduce re-work

### **Benefits**

- Improved relationships
- Better communication
- Deeper understanding of others' work

## **Expenditures: CPU**

|        | FY15    | FY16     | FY17     | FY18     | FY19     | FY20     |  |
|--------|---------|----------|----------|----------|----------|----------|--|
| Leases | 74      | 110      | 229      | 384      | 641      | 292      |  |
| Cost   | \$9,990 | \$14,850 | \$30,915 | \$51,840 | \$86,535 | \$55,682 |  |
| Plays  | 2,029   | 5,298    | 12,916   | 17,131   | 24,484   | 25,870   |  |
| CPU    | \$4.92  | \$2.80   | \$2.39   | \$3.03   | \$3.53   | \$2.15   |  |

### **Order batches**



### 1 year PDA vs 1 Year Mediated



### **Leased vs Requests**



## **Lessons Learned**

- Challenges & tips
  - UI changes
  - Increased workload
  - Tools

- Changes
  - Bib record updates
  - Sheet updates
  - Communication

### **Contact Information**

Cara Mia Calabrese Acquisitions & Access Librarian calabrcm@miamioh.edu Anna Liss Jacobsen Medical & Research Services Librarian annaliss@uw.edu