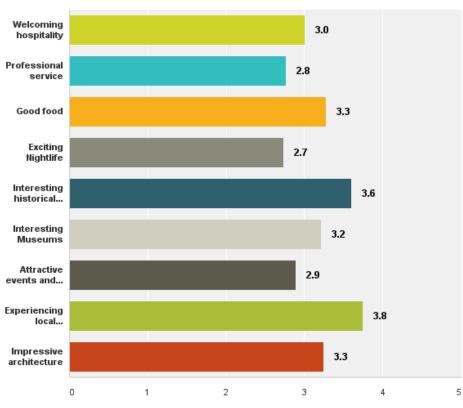

#### Q9 How strongly do you associate the following cultural features with Serbia?

Answered: 109 Skipped: 2

| Cultural feature                | Whole sample | Know someone from<br>Serbia |
|---------------------------------|--------------|-----------------------------|
| Welcoming hospitality           | 3.0          | 3.6                         |
| Professional service            | 2.8          | 2.8                         |
| Good food                       | 3.3          | 3.8                         |
| Exciting nightlife              | 2.7          | 3.4                         |
| Interesting historical sites    | 3.6          | 3.9                         |
| Interesting museums             | 3.2          | 3.3                         |
| Attractive events and festivals | 2.9          | 3.2                         |
| Experiencing local traditions   | 3.8          | 3.8                         |
| Impressive architecture         | 3.3          | 3.4                         |