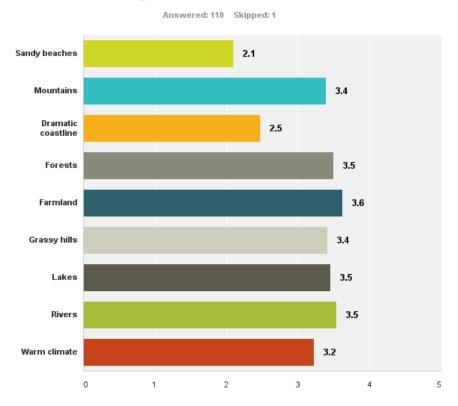

### Perceived natural features of Serbia

Q8 How strongly do you associate the following natural features with Serbia?