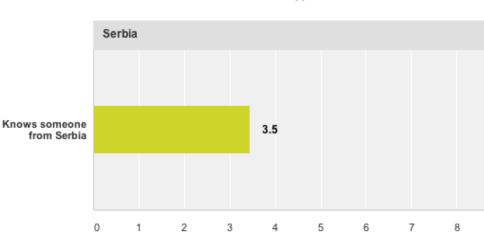

## Present Study: Young people's perceptions of Serbia

- Focus group
- > Survey

(Echtner & Ritchie, 1993)

- UK & EU citizens
- 18-25 years
- 10% visited Serbia
- 27% knows someone from Serbia
- 34% knows someone who has visited Serbia