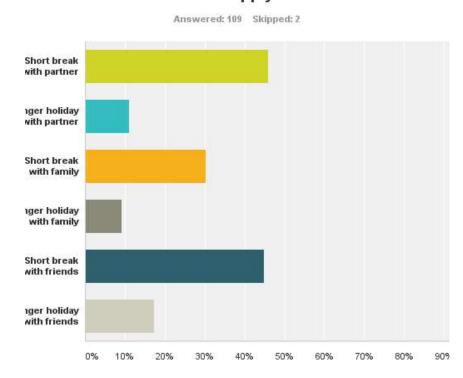

## Q7 Which of these holiday types do you associate with Serbia? Please tick all those that apply.