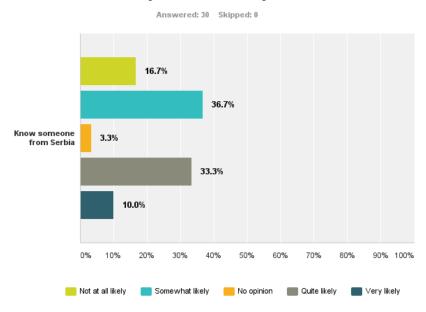

### Intention to visit Serbia

#### Q13 How likely are you to visit Serbia for a holiday in the next five years?