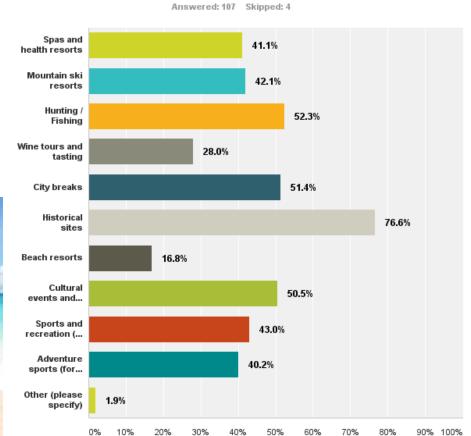

## Q7 Which of these holiday types do you associate with Serbia? Please tick all those that apply.