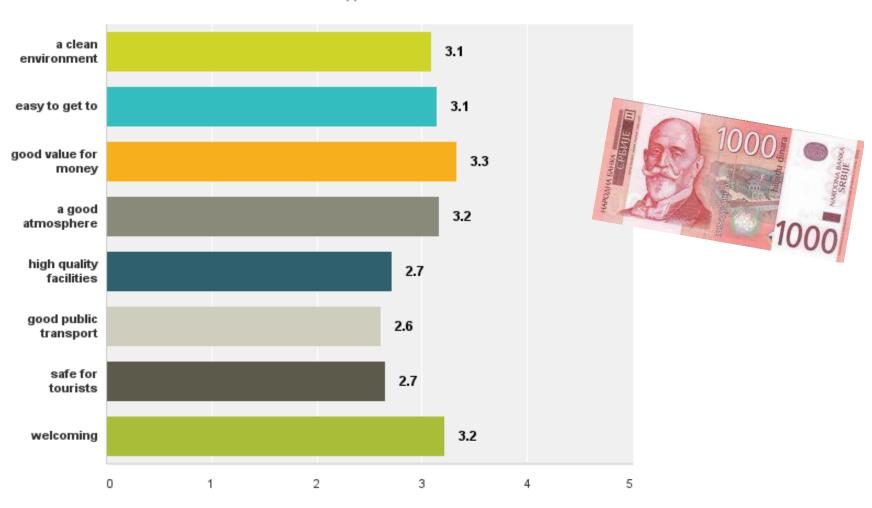

## Q11 How strongly do you agree with the following statements? Serbia has / is...

Answered: 110 Skipped: 1

| Agree with statements   | Whole sample | Know someone from<br>Serbia |
|-------------------------|--------------|-----------------------------|
| Clean environment       | 3.1          | 3.2                         |
| Easy to get to          | 3.1          | 3.5                         |
| Value for money         | 3.3          | 4.0                         |
| Good atmosphere         | 3.2          | 3.6                         |
| High quality facilities | 2.7          | 2.6                         |
| Good public transport   | 2.6          | 2.5                         |
| Safe for tourists       | 2.7          | 3.0                         |
| Welcoming               | 3.2          | 3.8                         |