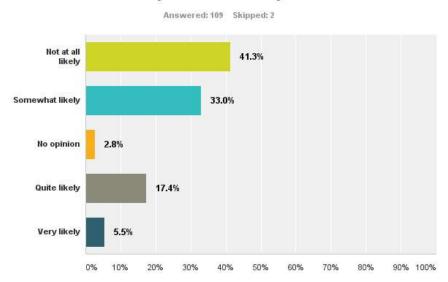

### Intention to visit Serbia

#### Q13 How likely are you to visit Serbia for a holiday in the next five years?