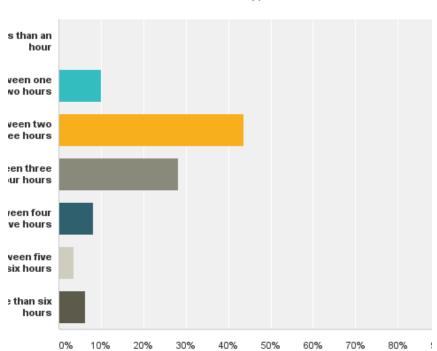

destination choices"







(Phelps, 1986; Gunn, 1972; Chon, 1990; Echtner & Ritchie, 1991; Law, 2010)

# Investigation: Serbia's Tourist Destination Image

Armenski et al. (2011) researched Serbia's destination competitiveness

#### **Conclusions:**

- Demand Conditions are the weakest part of Serbian Competitiveness
- Destination image and destination awareness need to be improved.



## Present Study: Young people's perceptions of Serbia

- Focus group
- > Survey

(Echtner & Ritchie, 1993)

- UK & EU citizens
- 18-25 years
- 10% visited Serbia
- 27% knows someone from Serbia
- 34% knows someone who has visited Serbia

#### Q2 Have you ever visited Serbia?

Answered: 110 Skipped: 1



# Accessibility / Holiday Type

#### Q5 How long do you think it takes to fly from London to Serbia?





## Q7 Which of these holiday types do you associate with Serbia? Please tick all those that apply.



# How appealing is Serbia as a destination?

#### Q6 How appealing are these destinations to you for a holiday?



## How appealing are these destinations to you for a holiday?





### Perceived natural features of Serbia

Q8 How strongly do you associate the following natural features with Serbia?







### Perceived cultural features of Serbia

#### Q9 How strongly do you associate the following cultural features with Serbia?

Answered: 109 Skipped: 2





| Cultural feature                | Whole sample | Know someone from<br>Serbia |
|---------------------------------|--------------|-----------------------------|
| Welcoming hospitality           | 3.0          | 3.6