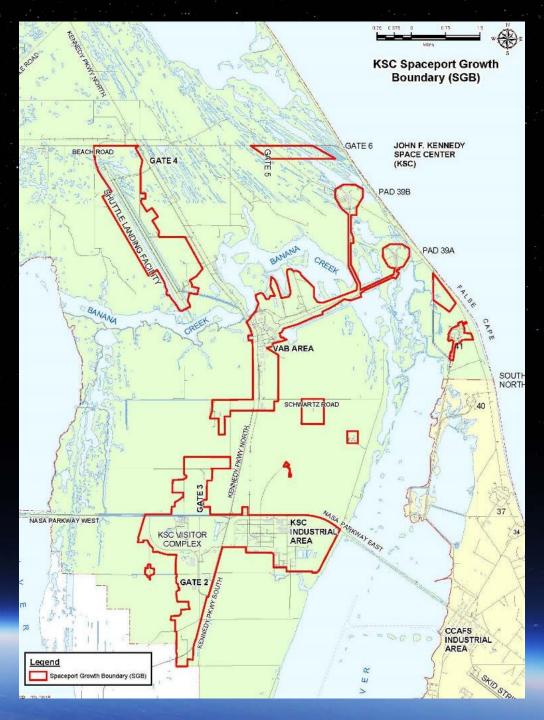

### **SPACEPORT GROWTH BOUNDARIES**

Taking all constraints into account, only 7,500 acres is available to accommodate future development

Spaceport Growth Boundaries (SGBs) identifies future developable property unencumbered by constraints

- Expands on KSC districts produced during Vision Workshop and developable land uses identified in 2014 Master Plan and EIS
- Aligns with infill development strategy and increases NASA cost savings
- Concentrates future non-NASA development in Space Commerce Way
  District near Exploration Park