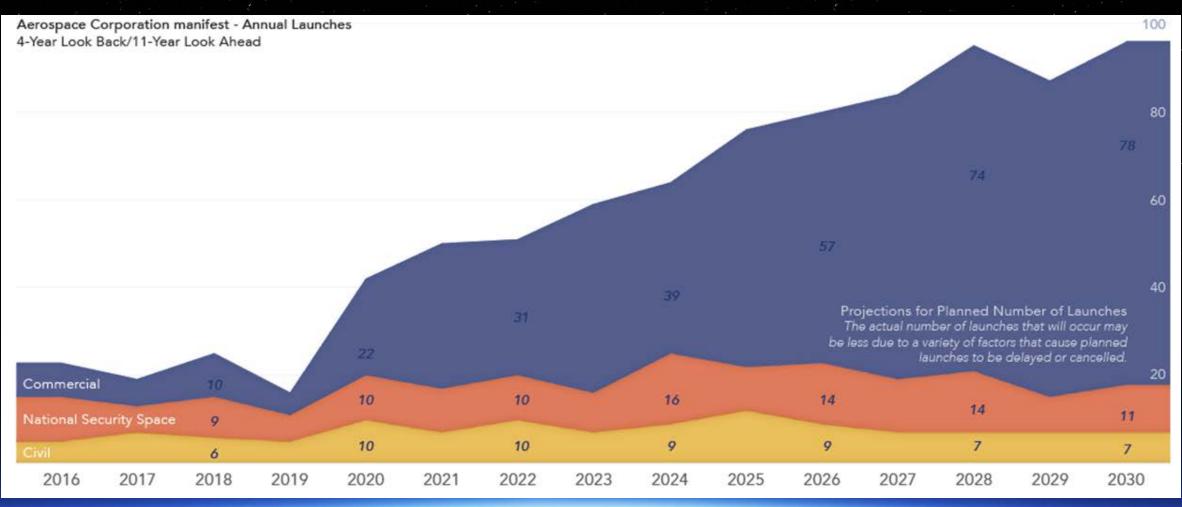

| LC-39B<br>LN2 System                          | Indian Ri<br>Repla | ver Bridge CCHQ Not<br>cement Phase 2 (2026)Jaunched fro |

### EASTERN RANGE LAUNCH MANIFEST - 10-YEAR



## **DEVELOPMENT CONSIDERATIONS**

While KSC encompasses 140K+ acres, the amount of land that is suitable for development is considerably less due a number of natural, man-made, and predicted development constraints





## CONSIDERATIONS OVERLAY MAP

#### QUANTITY-DISTANCE (QD) ARCS

Numerous facilities on KSC require buffer distances to ensure that nearby facilities and employees are protected from explosive materials

#### THREATENED AND ENDANGERED SPECIES

KSC is home to 14 federally listed species including the 2<sup>nd</sup> largest habitat of the endangered Florida Scrub Jay in the world. Its habitat, public recreational opportunities, and other environmentally sensitive areas are actively managed by the US Fish and Wildlife Service

### SEA LEVEL RISE

Due to its proximity to the