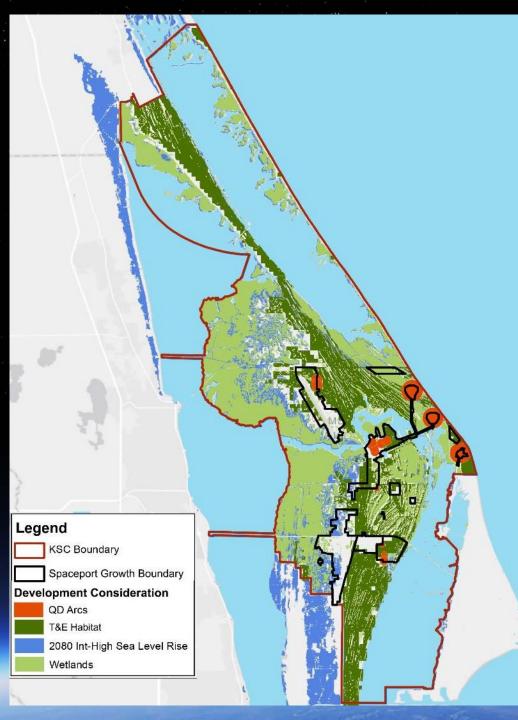

## **DEVELOPMENT CONSIDERATIONS**

While KSC encompasses 140K+ acres, the amount of land that is suitable for development is considerably less due a number of natural, man-made, and predicted development constraints

## CONSIDERATIONS OVERLAY MAP

#### QUANTITY-DISTANCE (QD) ARCS

Numerous facilities on KSC require buffer distances to ensure that nearby facilities and employees are protected from explosive materials

#### THREATENED AND ENDANGERED SPECIES

KSC is home to 14 federally listed species including the 2<sup>nd</sup> largest habitat of the endangered Florida Scrub Jay in the world. Its habitat, public recreational opportunities, and other environmentally sensitive areas are actively managed by the US Fish and Wildlife Service

### SEA LEVEL RISE

Due to its proximity to the Atlantic Ocean and rising seas, future development in areas forecasted to experience future flooding should be avoided

### WETLANDS

KSC is designated as a wildlife refuge and located on a barrier island with ~96k acres of wetlands. Mitigation opportunities to offset development on wetlands have become increasingly scarce