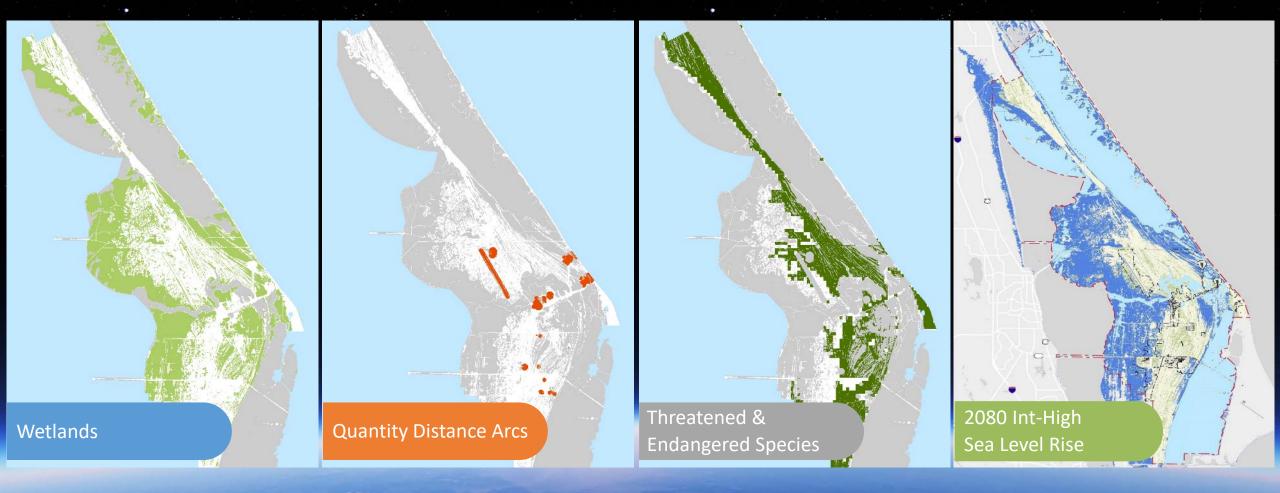

## CONSIDERATIONS OVERLAY MAP

#### QUANTITY-DISTANCE (QD) ARCS

Numerous facilities on KSC require buffer distances to ensure that nearby facilities and employees are protected from explosive materials

#### THREATENED AND ENDANGERED SPECIES

KSC is home to 14 federally listed species including the 2<sup>nd</sup> largest habitat of the endangered Florida Scrub Jay in the world. Its habitat, public recreational opportunities, and other environmentally sensitive areas are actively managed by the US Fish and Wildlife Service

### SEA LEVEL RISE

Due to its proximity to the Atlantic Ocean and rising seas, future development in areas forecasted to experience future flooding should be avoided

### WETLANDS

KSC is designated as a wildlife refuge and located on a barrier island with ~96k acres of wetlands. Mitigation opportunities to offset development on wetlands have become increasingly scarce