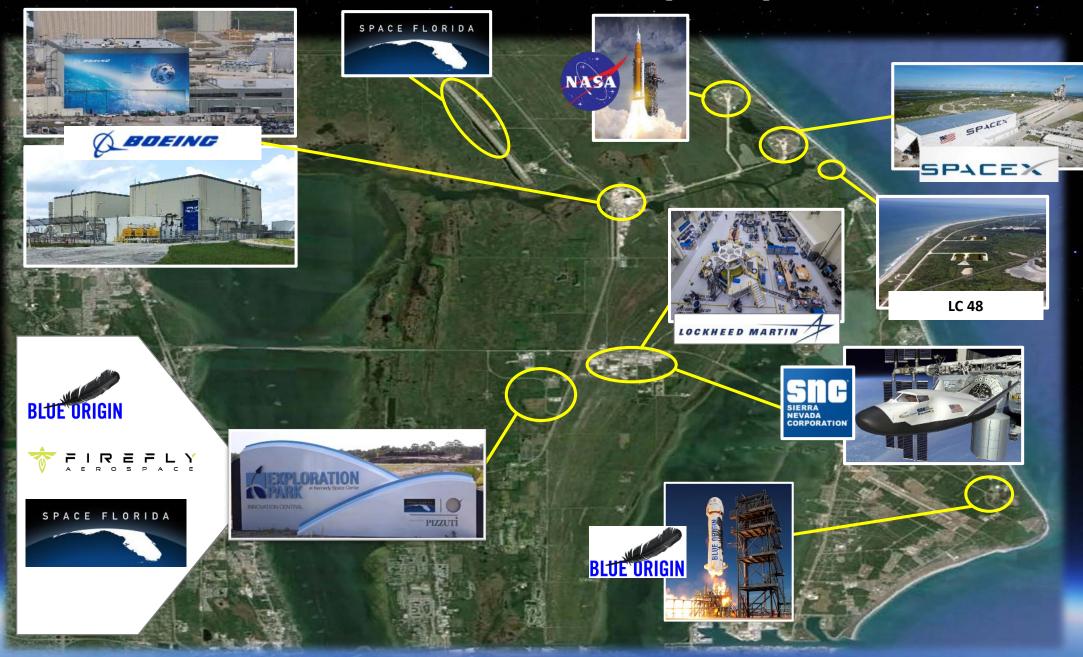

## **Premier Multi-User Spaceport**

KSC Roadmap

|                                                  | 2021                                                                                                            | 2022                                                                                                                                                                                                                                                                                                                                                                                                                                                                                                                                                                                                                                                                                                                                                                                                                                                                                                                                                                                                                                                                                                                                                                                                                                                                                                                                                                                                                                                                                                                                                                                                                                                                                                                                                                                                                                                                                                                                                                                                                                                                                                                                                                                                                                                                                                                                                                                                                                                                                                                                                                                                                                                         | 2023                                          | 2024               | 2025                                                     |
|--------------------------------------------------|-----------------------------------------------------------------------------------------------------------------|--------------------------------------------------------------------------------------------------------------------------------------------------------------------------------------------------------------------------------------------------------------------------------------------------------------------------------------------------------------------------------------------------------------------------------------------------------------------------------------------------------------------------------------------------------------------------------------------------------------------------------------------------------------------------------------------------------------------------------------------------------------------------------------------------------------------------------------------------------------------------------------------------------------------------------------------------------------------------------------------------------------------------------------------------------------------------------------------------------------------------------------------------------------------------------------------------------------------------------------------------------------------------------------------------------------------------------------------------------------------------------------------------------------------------------------------------------------------------------------------------------------------------------------------------------------------------------------------------------------------------------------------------------------------------------------------------------------------------------------------------------------------------------------------------------------------------------------------------------------------------------------------------------------------------------------------------------------------------------------------------------------------------------------------------------------------------------------------------------------------------------------------------------------------------------------------------------------------------------------------------------------------------------------------------------------------------------------------------------------------------------------------------------------------------------------------------------------------------------------------------------------------------------------------------------------------------------------------------------------------------------------------------------------|-----------------------------------------------|--------------------|----------------------------------------------------------|
| Exploration<br>Research &<br>Technology          | Commercial Lunar<br>Payload Services<br>TOSAM-1 CDR<br>MSolo-1 on Astrobo<br>Astrobotic Mission <sup>Lanc</sup> | MSolo Integrated for VIPER<br>Mission<br>tic<br>ler PRIME-1 Delivered to Lander Prim                                                                                                                                                                                                                                                                                                                                                                                                                                                                                                                                                                                                                                                                                                                                                                                                                                                                                                                                                                                                                                                                                                                                                                                                                                                                                                                                                                                                                                                                                                                                                                                                                                                                                                                                                                                                                                                                                                                                                                                                                                                                                                                                                                                                                                                                                                                                                                                                                                                                                                                                                                         | Io-2 Launch                                   | VIPER Launch       | OSAM-1<br>Robotic<br>spacecraft<br>servicing             |
| Snace Station                                    | IG-15 NG-<br>16<br>SpX-22 SpX-23 SpX-24                                                                         | HTV-X1<br>NG-17 HTV-X2<br>SpX-25 SpX-26                                                                                                                                                                                                                                                                                                                                                                                                                                                                                                                                                                                                                                                                                                                                                                                                                                                                                                                                                                                                                                                                                                                                                                                                                                                                                                                                                                                                                                                                                                                                                                                                                                                                                                                                                                                                                                                                                                                                                                                                                                                                                                                                                                                                                                                                                                                                                                                                                                                                                                                                                                                                                      |                                               |                    |                                                          |
| Commercial Crew<br>SpaceX<br>Boeing              | Crew-2<br>OFT-2<br>CFT                                                                                          | Crew-4<br>Crew-4<br>Crew-5<br>Crew-5<br>Crew-5<br>Crew-5<br>Crew-5<br>Crew-5<br>Crew-5<br>Crew-5<br>Crew-5<br>Crew-5<br>Crew-5<br>Crew-5<br>Crew-5<br>Crew-5<br>Crew-5<br>Crew-5<br>Crew-5<br>Crew-5<br>Crew-5<br>Crew-5<br>Crew-5<br>Crew-5<br>Crew-5<br>Crew-5<br>Crew-5<br>Crew-5<br>Crew-5<br>Crew-5<br>Crew-5<br>Crew-5<br>Crew-5<br>Crew-5<br>Crew-5<br>Crew-5<br>Crew-5<br>Crew-5<br>Crew-5<br>Crew-5<br>Crew-5<br>Crew-5<br>Crew-5<br>Crew-5<br>Crew-5<br>Crew-5<br>Crew-5<br>Crew-5<br>Crew-5<br>Crew-5<br>Crew-5<br>Crew-5<br>Crew-5<br>Crew-5<br>Crew-5<br>Crew-5<br>Crew-5<br>Crew-5<br>Crew-5<br>Crew-5<br>Crew-5<br>Crew-5<br>Crew-5<br>Crew-5<br>Crew-5<br>Crew-5<br>Crew-5<br>Crew-5<br>Crew-5<br>Crew-5<br>Crew-5<br>Crew-5<br>Crew-5<br>Crew-5<br>Crew-5<br>Crew-5<br>Crew-5<br>Crew-5<br>Crew-5<br>Crew-5<br>Crew-5<br>Crew-5<br>Crew-5<br>Crew-5<br>Crew-5<br>Crew-5<br>Crew-5<br>Crew-5<br>Crew-5<br>Crew-5<br>Crew-5<br>Crew-5<br>Crew-5<br>Crew-5<br>Crew-5<br>Crew-5<br>Crew-5<br>Crew-5<br>Crew-5<br>Crew-5<br>Crew-5<br>Crew-5<br>Crew-5<br>Crew-5<br>Crew-5<br>Crew-5<br>Crew-5<br>Crew-5<br>Crew-5<br>Crew-5<br>Crew-5<br>Crew-5<br>Crew-5<br>Crew-5<br>Crew-5<br>Crew-5<br>Crew-5<br>Crew-5<br>Crew-5<br>Crew-5<br>Crew-5<br>Crew-5<br>Crew-5<br>Crew-5<br>Crew-5<br>Crew-5<br>Crew-5<br>Crew-5<br>Crew-5<br>Crew-5<br>Crew-5<br>Crew-5<br>Crew-5<br>Crew-5<br>Crew-5<br>Crew-5<br>Crew-5<br>Crew-5<br>Crew-5<br>Crew-5<br>Crew-5<br>Crew-5<br>Crew-5<br>Crew-5<br>Crew-5<br>Crew-5<br>Crew-5<br>Crew-5<br>Crew-5<br>Crew-5<br>Crew-5<br>Crew-5<br>Crew-5<br>Crew-5<br>Crew-5<br>Crew-5<br>Crew-5<br>Crew-5<br>Crew-5<br>Crew-5<br>Crew-5<br>Crew-5<br>Crew-5<br>Crew-5<br>Crew-5<br>Crew-5<br>Crew-5<br>Crew-5<br>Crew-5<br>Crew-5<br>Crew-5<br>Crew-5<br>Crew-5<br>Crew-5<br>Crew-5<br>Crew-5<br>Crew-5<br>Crew-5<br>Crew-5<br>Crew-5<br>Crew-5<br>Crew-5<br>Crew-5<br>Crew-5<br>Crew-5<br>Crew-5<br>Crew-5<br>Crew-5<br>Crew-5<br>Crew-5<br>Crew-5<br>Crew-5<br>Crew-5<br>Crew-5<br>Crew-5<br>Crew-5<br>Crew-5<br>Crew-5<br>Crew-5<br>Crew-5<br>Crew-5<br>Crew-5<br>Crew-5<br>Crew-5<br>Crew-5<br>Crew-5<br>Crew-5<br>Crew-5<br>Crew-5<br>Crew-5<br>Crew-5<br>Crew-5<br>Crew-5<br>Crew-5<br>Crew-5<br>Crew-5<br>Crew-5<br>Crew-5<br>Crew-5<br>Crew-5<br>Crew-5<br>Crew-5<br>Crew-5<br>Crew-5<br>Crew-5<br>Crew-5<br>Crew-5<br>Crew-5<br>Crew-5<br>Crew-5<br>Crew-5<br>Crew-5<br>Crew-5<br>Crew-5<br>Crew-5<br>Crew-5<br>Crew-5<br>Crew-5<br>Crew-5<br>Crew-5<br>Crew-5<br>Crew-5<br>Crew-5<br>Crew-5<br>Crew-5<br>Crew-5<br>Crew-5<br>Crew-5<br>Crew-5<br>Crew-5<br>Crew-5<br>Crew-5<br>Crew-5<br>Crew-5<br>Crew-5<br>Crew-5 | Crew-6<br>PCM-4                               |                    |                                                          |
| Launch Services                                  | DART<br>Landsat 9<br>Lucy<br>JWST*<br>IXPE<br>GOES-T                                                            |                                                                                                                                                                                                                                                                                                                                                                                                                                                                                                                                                                                                                                                                                                                                                                                                                                                                                                                                                                                                                                                                                                                                                                                                                                                                                                                                                                                                                                                                                                                                                                                                                                                                                                                                                                                                                                                                                                                                                                                                                                                                                                                                                                                                                                                                                                                                                                                                                                                                                                                                                                                                                                                              | NISAR*<br>Tropics<br>SWOT<br>Psyche<br>JPSS-2 | GOES-U             | OSAM-<br>IMAP<br>Sent6B<br>RST                           |
| Lunar Gateway                                    |                                                                                                                 |                                                                                                                                                                                                                                                                                                                                                                                                                                                                                                                                                                                                                                                                                                                                                                                                                                                                                                                                                                                                                                                                                                                                                                                                                                                                                                                                                                                                                                                                                                                                                                                                                                                                                                                                                                                                                                                                                                                                                                                                                                                                                                                                                                                                                                                                                                                                                                                                                                                                                                                                                                                                                                                              | HALO+PPE<br>Human Lander System               |                    |                                                          |
| ML-1<br>Exploration<br>Ground<br>Systems<br>ML-2 | Block 1 Modifie                                                                                                 | rgency                                                                                                                                                                                                                                                                                                                                                                                                                                                                                                                                                                                                                                                                                                                                                                                                                                                                                                                                                                                                                                                                                                                                                                                                                                                                                                                                                                                                                                                                                                                                                                                                                                                                                                                                                                                                                                                                                                                                                                                                                                                                                                                                                                                                                                                                                                                                                                                                                                                                                                                                                                                                                                                       | SLS Artemis-2<br>Block 1<br>Crewed            | ML-2<br>DCR        | SLS Artemis-3<br>Block 1<br>Crewed                       |
| Multi-user<br>Spaceport                          | Frawler Way CCF, LC-39B<br>Conditioning LH2 Upgrades                                                            | VAB Utility<br>Annex Upgrades                                                                                                                                                                                                                                                                                                                                                                                                                                                                                                                                                                                                                                                                                                                                                                                                                                                                                                                                                                                                                                                                                                                                                                                                                                                                                                                                                                                                                                                                                                                                                                                                                                                                                                                                                                                                                                                                                                                                                                                                                                                                                                                                                                                                                                                                                                                                                                                                                                                                                                                                                                                                                                | LC-39B<br>LN2 System                          | Indian Ri<br>Repla | ver Bridge CCHQ Not<br>cement Phase 2 (2026)Jaunched fro |