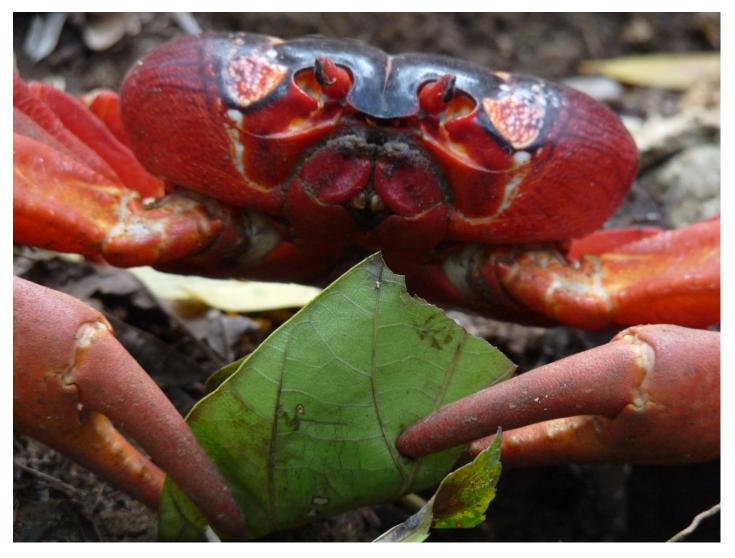

This Photography is posted at Research Online. http://ro.ecu.edu.au/landscapes/vol5/iss2/15

Dining on Detritus, Sydney Dale, Christmas Island.

Picture by Renee Schipp

Landscapes Vol 5 Issue 2 Summer 2012-13 Ecological Creativity