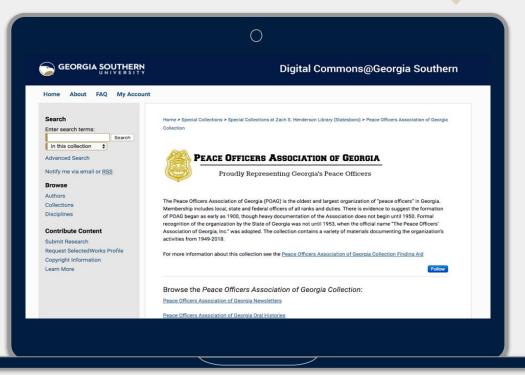

### ABOUT THE PEACE OFFICERS ASSOCIATION OF GEORGIA RECORDS

GEORGIA STAT

STATE PATROL

|        | Home > Special Collections > Special Collections - Henderson Library (Statesboro Campus) > Peace Officers Association of Georgia<br>Collection > Peace Officers Association of Georgia Oral Histories                                                                                                                                                                                     |
|--------|-------------------------------------------------------------------------------------------------------------------------------------------------------------------------------------------------------------------------------------------------------------------------------------------------------------------------------------------------------------------------------------------|
| Search | PEACE OFFICERS ASSOCIATION OF GEORGIA ORAL HISTORIES                                                                                                                                                                                                                                                                                                                                      |
| SS     | The Peace Officers Association of Georgia collection includes videos and transcripts of oral history interviews with retired<br>and active duty law enforcement officers. Faculty and Students (undergraduate and graduate) conducted the interviews<br>from 2014-18. The goal of the collection is to document the evolution of law enforcement in Georgia and to educate the<br>public. |
|        | Related Collections: Peace Officers Association of Georgia Collection                                                                                                                                                                                                                                                                                                                     |
|        | Switch View Uses Sideshow Interview with Charles Sikes Carter Ivey                                                                                                                                                                                                                                                                                                                        |
|        | Interview with Joseph "Jack" Lumpkin, Sr.<br>Jaciyn Grizzeli                                                                                                                                                                                                                                                                                                                              |