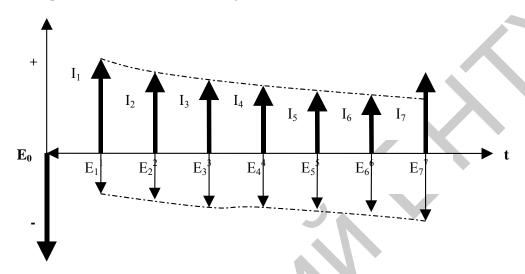

- Pure current cost NPV (Net Present Value);
- Internal norm of profitability IRR (Internal Rate of Return).

Thus researchers of the given problem give a priority to an indicator of pure current cost which represents cost of the discounted net profit for the settlement period and is absolute pure size. For the purposes of our research the form of an indicator of internal norm of profitability as from the aforesaid follows more approaches that businessmen of sphere of international transportation of cargoes make a mark of economic efficiency of use of vehicle s on the international lines in the form of profitableness of investments concerning alternative variants of use of the capital of the given investments. On economic sense the internal norm of profitability just also reflects profitableness of investments as shows rate of a gain of the capital of the investments, inherent in the given investment project. In favour of application of the given indicator says also that fact that in the conditions of shortage of financial resources in which the Belarus carriers function now, rate of a gain of their capital acts for them as the main measure of economic efficiency of his investment. Thus feature of application of the given indicator for the purpose of a mark of level of economic efficiency of use of certain mark of the vehicle on the international lines is that streams of incomes and expenses should pay off from this assumptions that the given vehicle is maintained by an "average" national carrier in average conditions of their work in the international market of motor transportation services (see the principle of comparability of results of research), i.e. the actual investment project, and conditional is investigated not. Therefore it is necessary to talk about average internal norm of profitability AIRR (Average internal rate of return). Thus, as criterion of a mark it is offered to apply an integrated indicator of a mark of economic efficiency of acquisition and rolling stock operation on international transportation of cargoes – average internal norm of profitability which pays off consecutive approach proceeding from the formula (figure 1):

$$E_0 - \sum_{t+1}^{t=T_9} \frac{(I_t - E_t)}{(1 + \frac{AIRR}{100})^t} = 0,$$
(1)

Where  $E_0$  - the price of the new vehicle of the given mark, c.u.;

Figure 1: Streams of incomes and expenses from vehicle operation

- Incomes of vehicle operation in t-th year, c.u.;
- Expenses on vehicle operation in t-th year, c.u.;
- Term of operation of the vehicle on the international lines.

It is necessary to notice that includes the hypothetical income of vehicle sale at residual cost. From the formula (1) it is visible that on economic sense the average internal norm of profitability is rate of a gain of the capital in the form of investments into the vehicle of concrete mark for term for his operation in sphere of international transportation of cargoes.

Apparently from drawing 1 incomes of operation of any vehicle will fall eventually, and expenses to increase. It is connected by that at vehicle operation will stand idle eventually more under technical influences – operating repair and the maintenance service made by costs of those is the half-received income as that time, which vehicle stands idle under technical influences, could be used for manufacture of motor transportation services. In research the hypothesis stated by representatives of national sphere of export of motor transportation services, that certain losses of the income at operation of vehicle s of family MAZ will be connected by that the given vehicle s approximately on one ton is heavier than import analogue, and, hence, has not proved to be true the given vehicle hypothetically will transport on one ton of cargo less. So under the form 1-tr (TIR-CARNET) the average quantity of cargo transported for run for 2008 makes tons that is essential less than nominal load-carrying capacity of tractor MAZ in a hitch with the semitrailer.

Growth of expenses on operation of vehicle s basically is connected with growth of expenses for technical operation (maintenance service and operating repair). Thus it is necessary to notice that at growth of breakages of vehicle s on a line the motor transportation enterprises bear the expenses connected with arrival on HUNDRED, by necessity of a call of the tractor and towage of the car, a cargo overload in other vehicle, because of cargo nondelivery in time and etc. Growth of expenses at operation of cars of family MAZ will be connected by penalties also with the big expenses for restoration of transport process in connection with backwardness of a network of service of the given vehicle s in countries of Western Europe. In research it is offered to abstract from influence of technical properties of