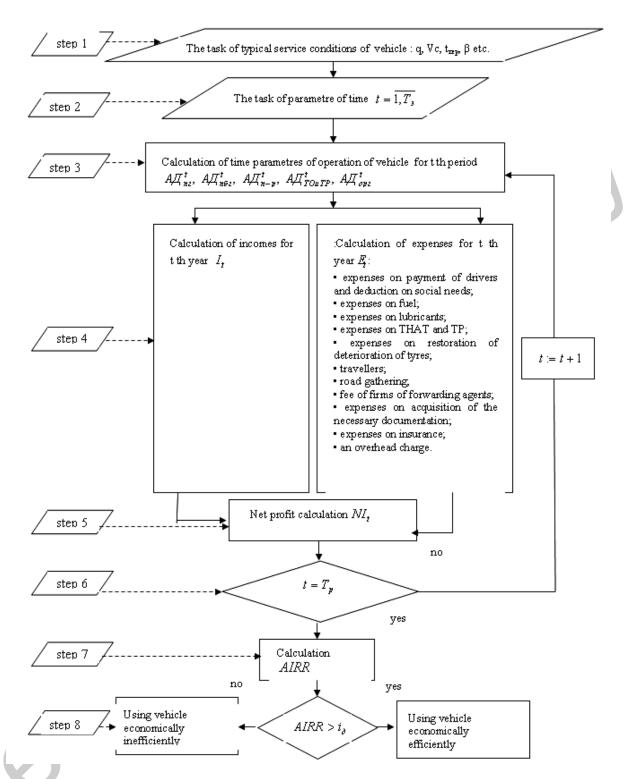

The sequence of actions at a mark of economic efficiency of use of certain mark of vehicle the Belarus carriers on international transportation of cargoes is presented in drawing by 2 algorithm of a technique of a mark of economic efficiency of use of vehicle of national and foreign manufacture at international transportation of cargoes. On the first step the mark of typical service conditions of vehicle is made by national carriers: average quantity of the cargo transported for eagky  $q\varphi$  average speed of message Vc, average time for loading-unloading for eagky tp-r, average operating ratio of run  $\varphi$  and etc. On the second step time parametre t and term of operation of vehicle on the international lines of Te is set. On the third step calculation of time parametres of operation of vehicle for t th year is made:

- The Car-days of run with cargo for t th year;
- The Car-days of run without cargo for t th year;
- The idle time Car-days under loading-unloading for t th year;
- The idle time Car-days under maintenance service and operating repair for t th year;
- The idle time Car-days for the organizational reasons for t th year.

On the fourth step calculation of incomes  $I_t$  and expenses  $E_t$  for t-th year is made. On the fifth step the net profit for t-th year  $NI_t$  pays off. On the sixth step comparison of parametre of time t and term of operation of vehicle on the international routes of  $T_3$  is made. If  $t < T_3$  to time parametre t value t is appropriated: t=t+1 transition to a step 3 algorithms also is carried out. If time parametre  $t=T_3$  transition to a step 7 algorithms is carried out. On a step 7 indicator AIRR for the given mark of vehicle for term exploitation  $T_3$  pays off. On the eighth step is comparison of indicators AIRR and average on republic to the rate of commercial banks on deposit also is estimated economic efficiency of use of the given mark of vehicle by national carriers in sphere of international transportation of cargoes by the above-stated principle. Calculations by the above-stated technique for car MAZ 544069 are presented in table 1.