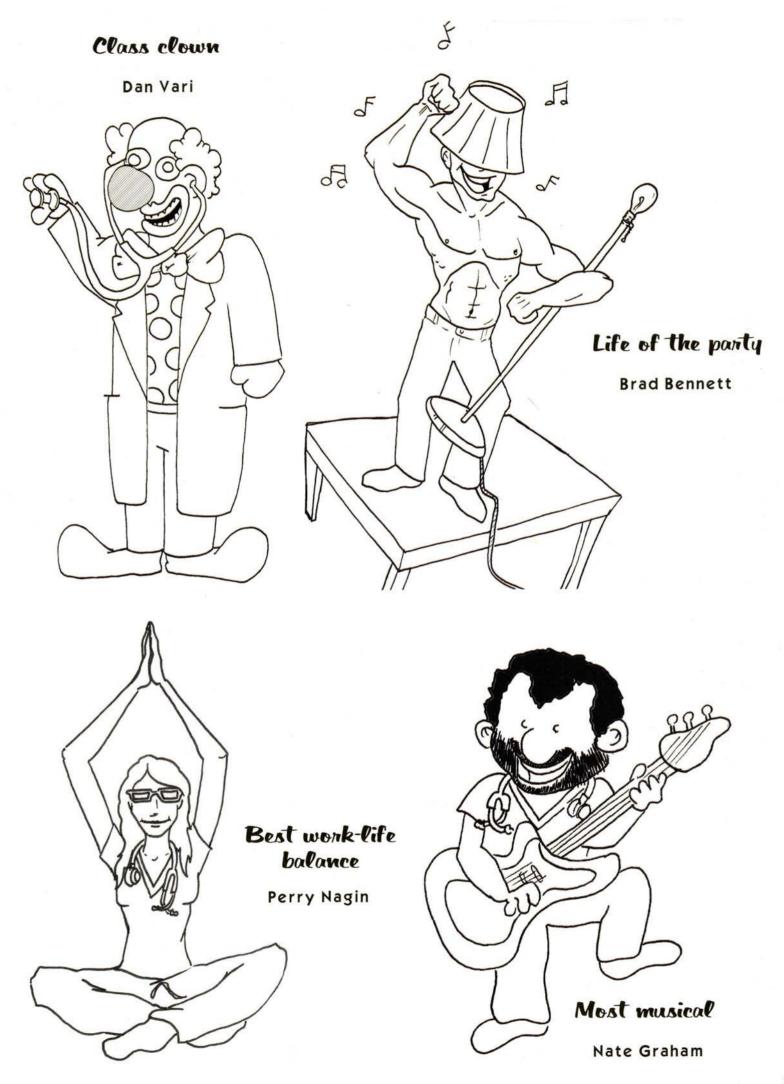

### Most likely to make you smile

Katie Pleet

Most likely to eat food can't for lunch

Samer Muallem

Special thanks to Mike Natter for illustrating these superlatives!

Alexander Abud Pennington, NJ Boston College