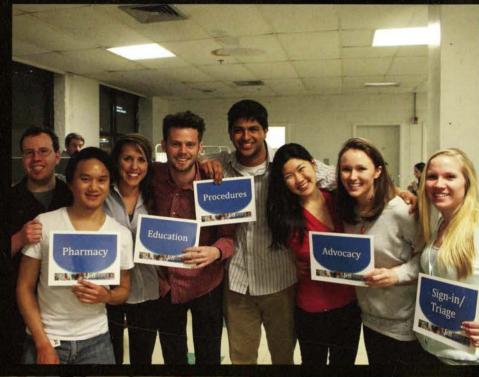

### JeffHOPE

JeffHOPE is a student-run organization that aims to improve access to health care for the homeless and underserved population of Philadelphia, as well as to educate students, residents, and faculty members about medical issues, homelessness and poverty. It was formed in 1991 by a group of medical students who saw a need in the homeless community for proper medical care and the potential opportunities for health professionals to reach out to this population.

JeffHOPE currently operates five clinics at homeless shelters and one clinic with Prevention Point Philadelphia, a needle exchange program. JeffHOPE is one of the largest and most active student organizations at TJU, involving more than 700 medical and nursing students and over 50 faculty members.

#### 2016-2017 Directors:

Project Director: Hannah Purkey **Finance Directors:** Danielle Levine, Keyur Patel Research Director: Samuel Spiegel Eliza Shirley & Kids Committee: Kate Landers Sunday Breakfast Rescue Mission & Education Committee: Zac Klock ACTS & Pharmacy Committee: Niko Kurtzman Our Brother's Place & Advocacy Committee: Gerald Gibbons Prevention Point Philadelphia & Procedures Committee: Caroline Komanecky Faculty Advisor: James Plumb, MD, MPH