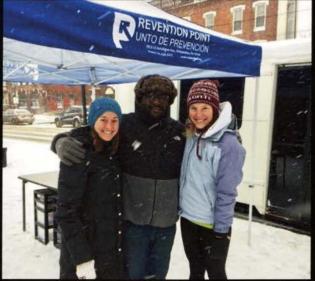

### JeffHOPE

JeffHOPE is a student-run organization that aims to improve access to health care for the homeless and underserved population of Philadelphia, as well as to educate students, residents, and faculty members about medical issues, homelessness and poverty. It was formed in 1991 by a group of medical students who saw a need in the homeless community for proper medical care and the potential opportunities for health professionals to reach out to this population.

JeffHOPE currently operates five clinics at homeless shelters and one clinic with Prevention Point Philadelphia, a needle exchange program. JeffHOPE is one of the largest and most active student organizations at TJU, involving more than 700 medical and nursing students and over 50 faculty members.