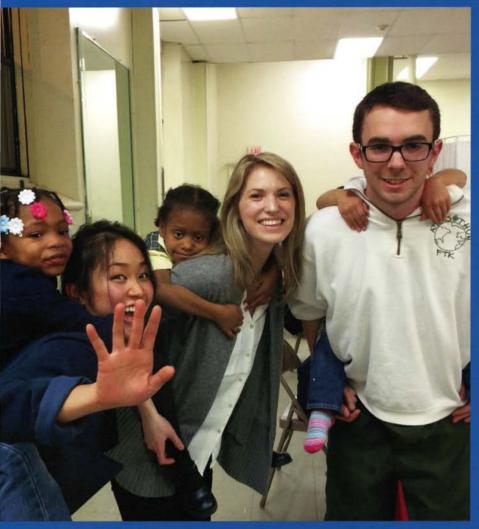

### JeffHOPE

JeffHOPE is a student-run organization that aims to improve access to health care for the homeless and underserved population of Philadelphia, as well as to educate students, residents, and faculty members about medical issues, homelessness and poverty. It was formed in 1991 by a group of medical students who saw a need in the homeless community for proper medical care and the potential opportunities for health professionals to reach out to this population.

JeffHOPE currently operates five clinics at homeless shelters and one clinic with Prevention Point Philadelphia, a needle exchange program. JeffHOPE is one of the largest and most active student organizations at TJU, involving more than 700 medical and nursing students and over 50 faculty members.