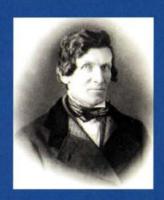

### George McClellan Surgical Honor Society

Dr. George McClellan was a 19th century American surgeon. He is best known for founding Jefferson Medical College and the Medical Department of Pennsylvania College. He served as the Chair of Surgery at Jefferson from 1824 to 1838.

The George McClellan Surgical Honor Society is the Department of Surgery's honor society for students who achieve a grade of High Honors in their Surgery clerkship and High Honors on their Surgical OSCE and Surgery Shelf Exam.