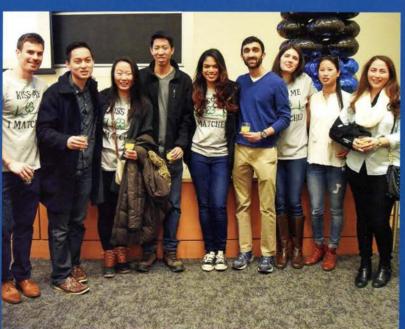

of California, Berkeley

Katherine Michelini
West Chester, PA
Washington and Lee University

Scott Mu Qiqihar, China Pennsylvania State University

> Isabelle Nawaz Conshohocken, PA Drexel University

Varun Patel Galloway, NJ University of Pennsylvania

Anuj Shah Colts Neck, NJ Northwestern University

Sina Vahedi New Delhi, India Lake Forest College Andrew Lytle West Bloomfield, MI Pomona College

Heidi Mock Long Beach, CA University of California, Berkeley

Perry Nagin New York, NY Princeton University

Michael Nguyen
Diamond Bar, CA
University of California,
Los Angeles

Michael Quinn Pittsburgh, PA Duquesne University

Anthony Tokarski Richboro, PA Pennsylvania State University

Lindsay Young Wausau, WI University of Wisconsin









# Match Day









# Match Day





























# Match Day









# 2017 Match Day List

- 1. Abud, Alexander Rhode Island Hospital/Brown University Neurology
- 2. Ackerman, Colin Temple University Hospital Orthopaedic Surgery
- Ahmed, Sarah Olive View-UCLA Medical Center Internal Medicine
- 4. Allard, Libby Stanford University Programs Pathology
- Allen, Robert Dartmouth-Hitchcock Medical Center Surgery
- 6. Ankney, Zachary Excela Health Latrobe Hospital Family Medicine
- 7. Bachow, Whitney University of Maryland Medical Center Neurology
- 8. Badami, Anjali Henry Ford Hospital Ophthalmology
- Balogun, Ayobamidele Cooper University Hospital Internal Medicine
- 10. Barkley, Kaitlyn University of Florida Coll. of Medicine Neurosurgery
- Barmettler, Gabi Thomas Jefferson University Preliminary Surgery
- 12. Baronner, Ashley