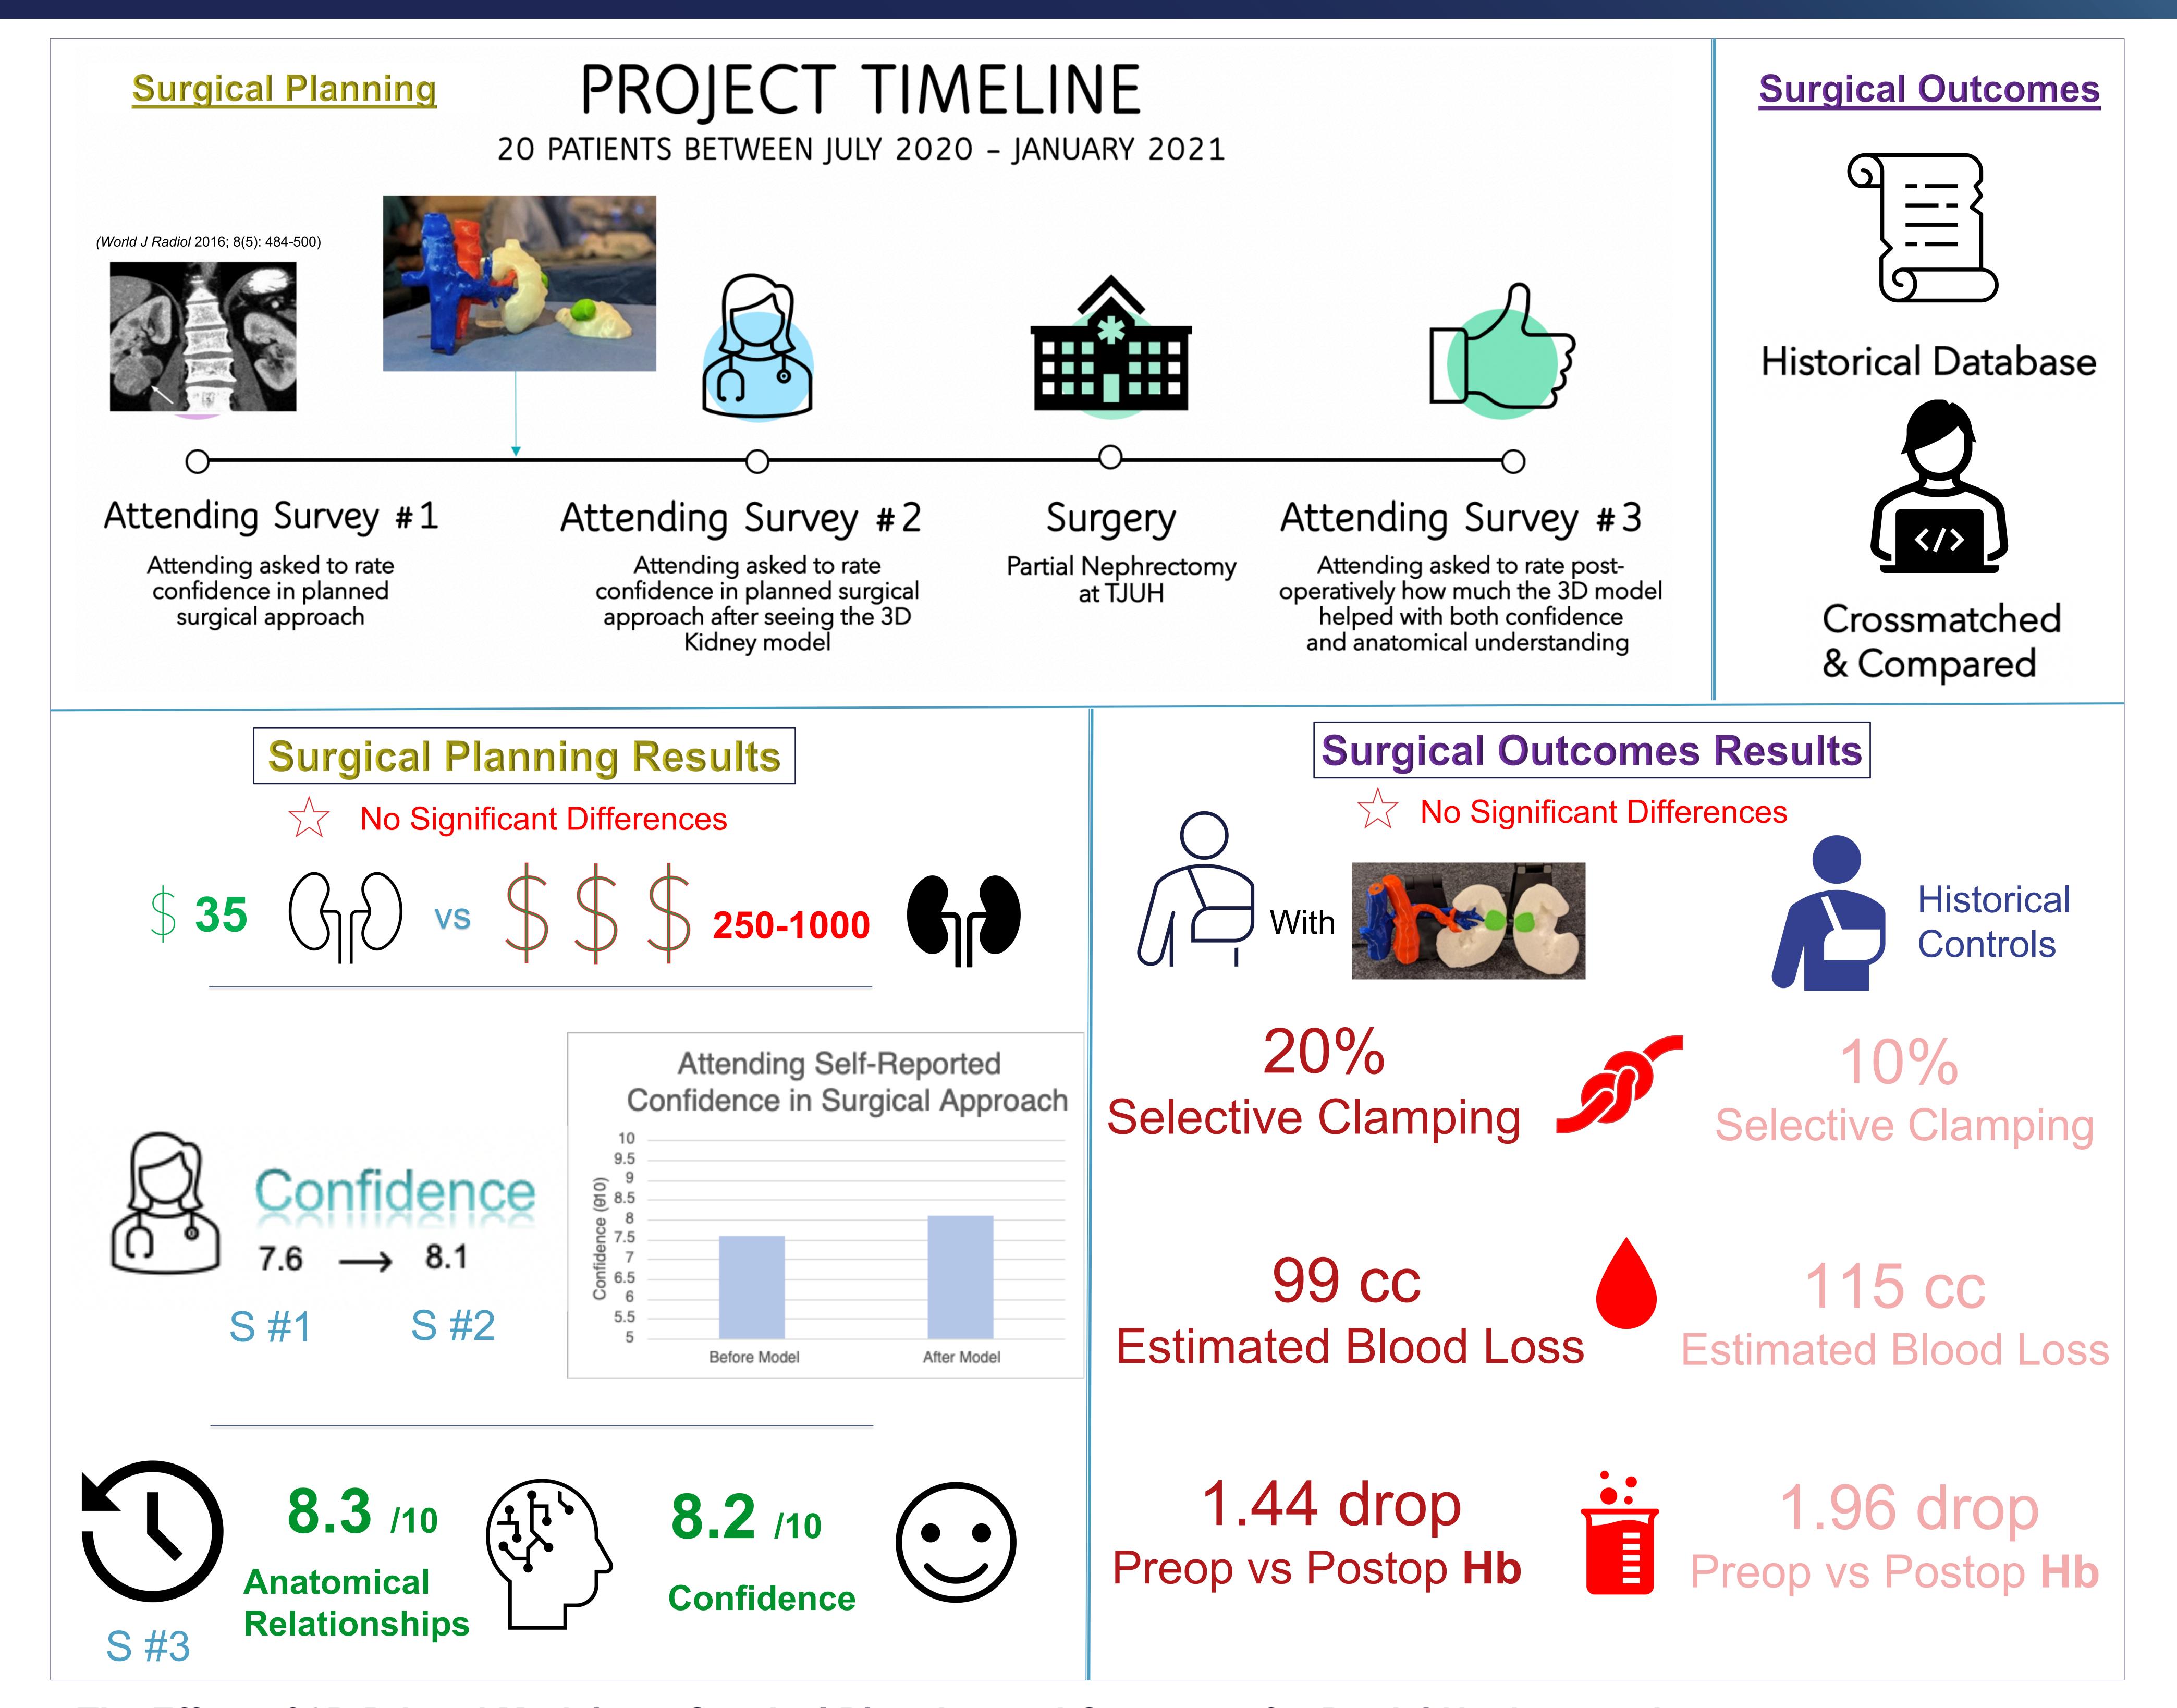

from the University archives, and teaching tools. The Jefferson Digital Commons allows researchers and interested readers anywhere in the world to learn about and keep up to date with Jefferson Scholarship. This article has been accepted for inclusion in Phase 1 by an authorized administrator of the Jefferson Digital Commons. For more information, please contact: JeffersonDigitalCommons@jefferson.edu.

## **Authors** Samuel Morano; E. Reilly Scott; Andrea Quinn; Erica Mann; Adam Schneider; Connor McPartland; Kaitlyn Boyd; Alice Karp; Abhay Singh, MD; Thenappan Chandrasekar, MD; Mark Mann, MD; Edouard Trabulsi, MD; Vishal Desai, MD; and Costas Lallas, MD



What is the Effect of Patient-Specific 3D Printed Kidney Models on Surgical Planning and Surgical Outcomes for Partial Nephrectomies?



The Effect of 3D Printed Models on Surgical Planning and Outcomes for Partial Nephrectomies

Samuel Morano, B.S., E Reilly Scott\*\*, B.S., Andrea M Quinn, B.A., Erica Mann, B.A., Adam Schneider, B.S., Connor McPartland, B.S., Kaityln Boyd, Alice Karp, B.S., Abhay Singh, M.D., Thenappan Chandrasekar, M.D., Mark Mann, M.D., Edouard Trabulsi, M.D., Vishal Desai, M.D., Costas Lallas\*, M.D.