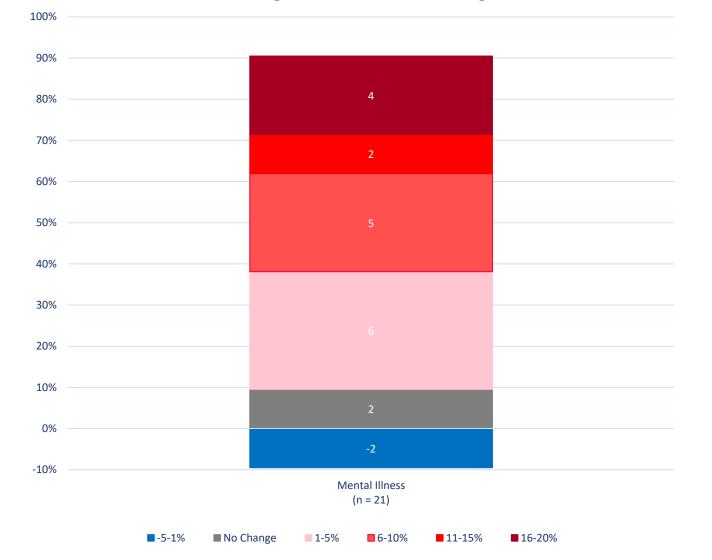

#### **Mental Health Survey - Results**

**Rate of Change in Mental Illness Diagnoses** 