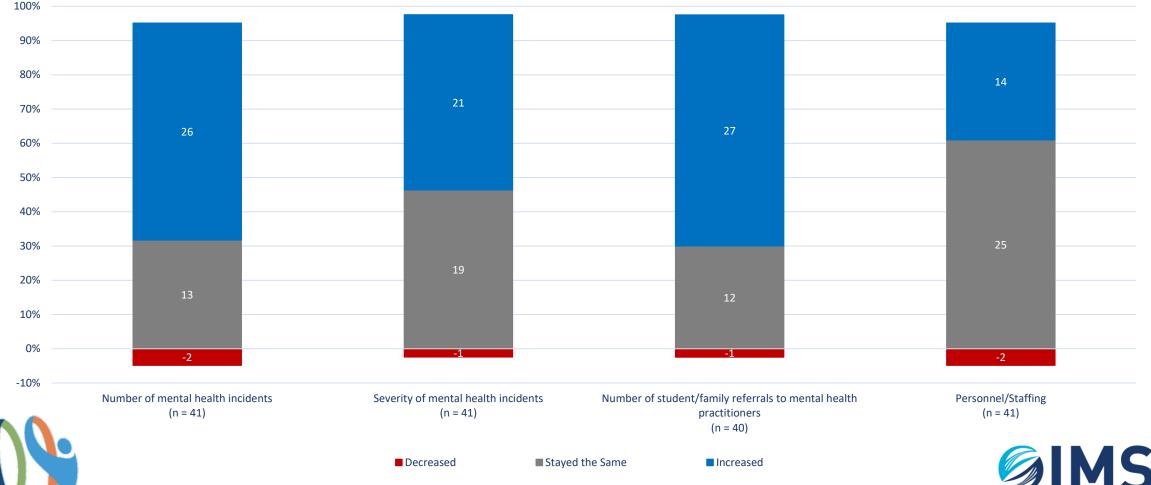

#### **Mental Health Inventory - Results**

#### **Reported Changes in the Past 5 Years**