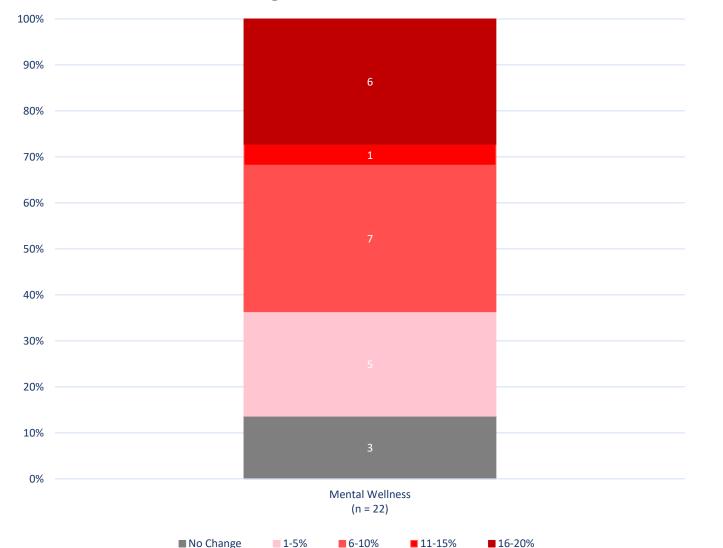

#### **Mental Health Survey - Results**

**Rate of Change in Mental Wellness Concerns** 