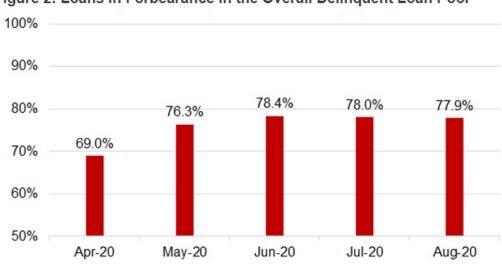

| 8%-10%                              |
| December 2019                     | LOWEST LEVE | LS SINCE 1979                       |
| March 2020                        | 3.6%        |                                     |
| April 2020                        | 6.1%        |                                     |
| May 2020                          | 7.3%        |                                     |
| June 2020                         | 7.1%        |                                     |
| September 2020                    | 7.6%        | 15.6%<br>(HIGHEST LEVEL SINCE 1979) |
|                                   |             |                                     |

Home Price
Growth and
Mortgage
Delinquency
Rates during
COVID-19



## LOANS IN FORBEARANCE (Percentage of Delinquent Loans)



Figure 2: Loans in Forbearance in the Overall Delinquent Loan Pool

Source: CoreLogic, Inc.

© 2020 CoreLogic,Inc., All rights reserved.

## LOANS IN FORBEARANCE – STAGES OF DELINQUENCY



Figure 3: Loans in Forbearance by Stages of Delinquency

Source: CoreLogic, Inc.

© 2020 CoreLogic,Inc., All rights reserved.