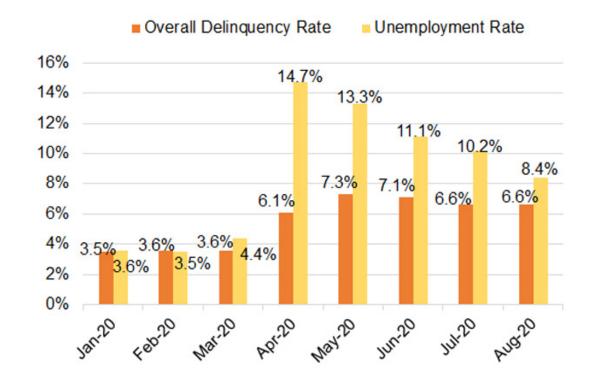

|
| Between 2014 and March 2020       | 4%-6%       | 8%-10%                              |
| December 2019                     | LOWEST LEVE | LS SINCE 1979                       |
| March 2020                        | 3.6%        |                                     |
| April 2020                        | 6.1%        |                                     |
| May 2020                          | 7.3%        |                                     |
| June 2020                         | 7.1%        |                                     |
| September 2020                    | 7.6%        | 15.6%<br>(HIGHEST LEVEL SINCE 1979) |
|                                   |             |                                     |

Home Price
Growth and
Mortgage
Delinquency
Rates during
COVID-19



## LOANS IN FORBEARANCE (Percentage of Delinquent Loans)



Figure 2: Loans in Forbearance in the Overall Delinquent Loan Pool

Source: CoreLogic, Inc.

© 2020 CoreLogic,Inc., All rights reserved.

## LOANS IN FORBEARANCE – STAGES OF DELINQUENCY



Figure 3: Loans in Forbearance by Stages of Delinquency

Source: CoreLogic, Inc.

© 2020 CoreLogic,Inc., All rights reserved.