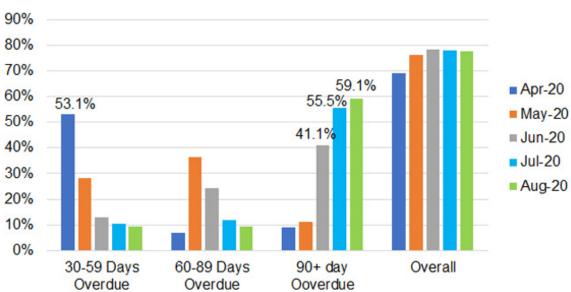

|
| April 2020                        | 6.1%        |                                     |
| May 2020                          | 7.3%        |                                     |
| June 2020                         | 7.1%        |                                     |
| September 2020                    | 7.6%        | 15.6%<br>(HIGHEST LEVEL SINCE 1979) |
|                                   |             |                                     |

Home Price
Growth and
Mortgage
Delinquency
Rates during
COVID-19



## LOANS IN FORBEARANCE (Percentage of Delinquent Loans)



Figure 2: Loans in Forbearance in the Overall Delinquent Loan Pool

Source: CoreLogic, Inc.

© 2020 CoreLogic,Inc., All rights reserved.

## LOANS IN FORBEARANCE – STAGES OF DELINQUENCY



Figure 3: Loans in Forbearance by Stages of Delinquency

Source: CoreLogic, Inc.

© 2020 CoreLogic,Inc., All rights reserved.