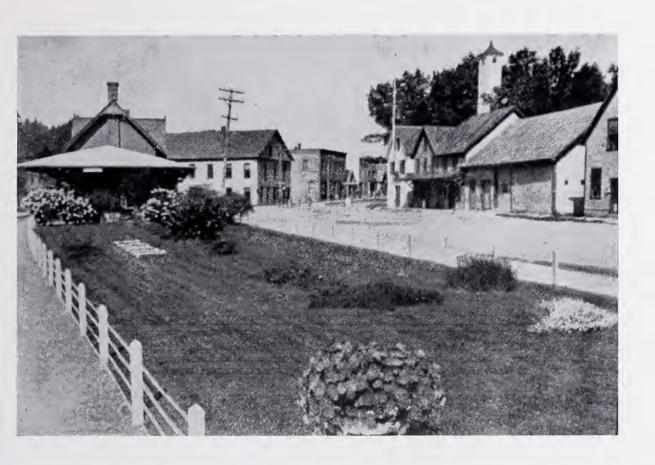

# Wilton, New Hampshire 1999

**Town and School Reports** 

| Front cover picture contributed by John Hutchinson Pictured is Main Street looking westward in approximately 1907. |
|--------------------------------------------------------------------------------------------------------------------|
| Inside photographs contributed by Louise Greene, Gail Hoar and Richard Putnam                                      |