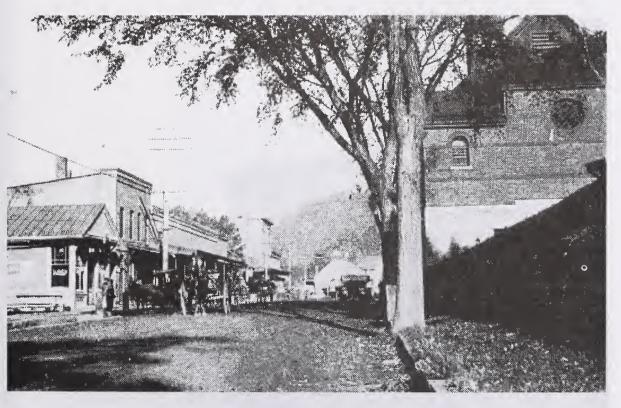

# Wilton, New Hampshire 1999

**Town and School Reports** 

| Front cover picture contributed by John Hutchinson Pictured is Main Street looking westward in approximately 1907. |
|--------------------------------------------------------------------------------------------------------------------|
| Inside photographs contributed by Louise Greene, Gail Hoar and Richard Putnam                                      |