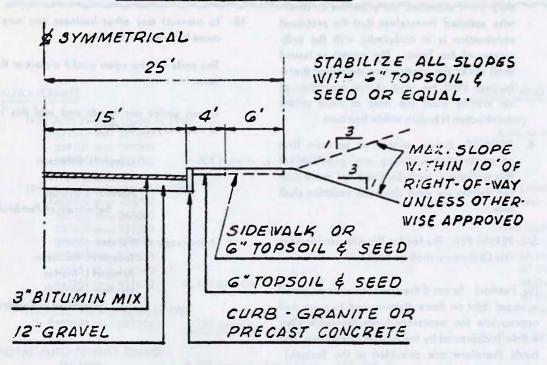

OASI plan service in any class or classes of positions of election officials or election workers for a calendar quarter in which the remuneration paid for such service is less than \$50,00.

- To see if the Town will vote to accept, as a gift from Herman and Eileen Moncrieff, a parcel of land measuring 20 feet by 118.5 feet as an addition to the Pembroke Hill Cemetery. This parcel of land joins the land recently purchased from Robert Williamson.
- (By Petition) To see if the Town will vote to recind its action under Article 8 of the 1968 Town Warrant, whereby it adopted the Non-Partisan Ballot System and to revert to the Australian Ballot method of balloting (Two Party System) in accordance with RSA 59:72.
- To see if the Townwill vote to amend its Ordinance pertaining to the Subdivision of land as follows:
  - A. Section 1 Delete all of Section 1 and substitute in place thereof the following new Section -
    - SCOPE. This ordinance shall apply to any subdivision of land, including an individual house lot, in the Town of Pembroke, on an existing street, or where any new street or streets, or extension of street or streets, or extension of water or sewer line is involved.
  - B. Section 2 Delete the Typical Section for New Roads and substitute in place thereof the following new Typical Section for New Roads -

# TYPICAL SECTION FOR NEW ROADS 50' RIGHT- OF-WAY

- C. Section 3 Paragraph B add after the word "street" on the second line, "together with the profile."
- D. Section 3 Paragraph C 2nd line, after the word, "location", add the words "and elevation."
- E. Section 3 Paragraph C line 3, after the word "flow", add the words "including elevations, sizes and materials."
- F. Section 5 2nd line, delete the number "20,000" and insert in its stead the number "30,000."