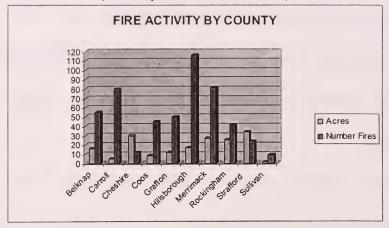

small and saving several structures this season due to their quick and accurate spotting capabilities. Fires in the wildland urban interface damaged 10 structures, a constant reminder that forest fires burn more than just trees. Homeowners should take measures to prevent a wildland fire from spreading to their home. Precautions include keeping your roof and gutters clear of leaves and pine needles, and maintaining adequate green space around your home free of flammable materials. Additional information and homeowner recommendations are available at <a href="https://www.firewise.org">www.firewise.org</a>. Please help Smokey Bear, your local fire department and the state's Forest Rangers by being fire wise and fire safe!

### 2005 FIRE STATISTICS (All fires reported as of November 4, 2005)



| CAUSES O  | F FIRES REPORTED             |                          | Total Fires | Total Acres |              |
|-----------|------------------------------|--------------------------|-------------|-------------|--------------|
| Arson     | 2                            | 2005                     | 513         | 174         |              |
| Campfire  | 34                           | 2004                     | 482         | 147         |              |
| Children  | 29                           | 2003                     | 374         | 100         |              |
| Smoking   | 40                           | 2002                     | 540         | 187         |              |
| Debris    | 284                          |                          |             |             |