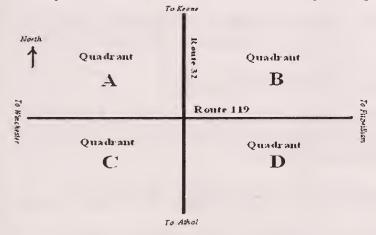

s the Richmond residents and visitors should do now in preparation.

The complete inoculation plans are on file with the selectmen, or you can call the writer at 239 4031

#### Disclaimer

The Town of Richmond, including, but not limited to, the selectmen, Emergency Management member, and the health officer, provide this document and corresponding service to the citizens and visitors to the town of Richmond as a service. No elected, or appointed member, of the governing body of the town of Richmond indorses, nor discourages, any person from participation in the inoculations provided by the state of New Hampshire.

The decision to take any inoculation for any disease is yours, and should be discussed with your physician.

#### Sketch of Richmond Inoculation Plan Division of the Population



1. Background: The state of New Hampshire Department of Health Management (state) has developed three plans for the distribution of inoculations, and rabies incidents. The three (3) are divided by their required method of distribution:

Plan 1 Smallpox inoculation – where the citizens will travel to the site of inoculation Plan 2 All other inoculations – where the inoculation will be given locally at the

Richmond Veteran's Hall (Vets hall)

Plan 3 The dog warden will alert a neighborhood if a rabies incident has happen in your area. This is exactly what it says, the state will inform the dog warden that a rabies case has been reported in your neighborhood, and the dog warden will inform the people that live close by.

Note: I am using the term inoculation or shot for all – however, some