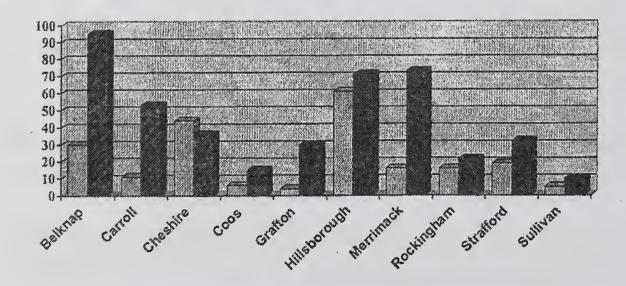

-|------------|------------|
| County                                  | Acres      | # of Fires |
| Belknap                                 | 30         | 95         |
| Carroll                                 | 11         | 53         |
| Cheshire                                | 44         | 36         |
| Coos                                    | 6          | 15         |
| Grafton                                 | 4          | 30         |
| Hillsborough                            | 61         | 71         |
| Merrimack                               | 16         | 73         |
| Rockingham                              | 16         | 22         |
| Strafford                               | 19         | 32         |
| *************************************** | 1          | a to       |



Sullivan



| CAUSES (  | OF FIRES RE      | PORTED                               | <b>Total Fires</b> | <b>Total Acres</b>   |
|-----------|------------------|--------------------------------------|--------------------|----------------------|
| Arson     | 5                | 2007                                 | 437                | 212                  |
| Debris    | 197              | 2006                                 | 500                | 473                  |
| Campfire  | 38               | 2005                                 | 546                | 174                  |
| Children  | 22               | 2004                                 | 482                | 147                  |
| Smoking   | 41               | 2003                                 | 374