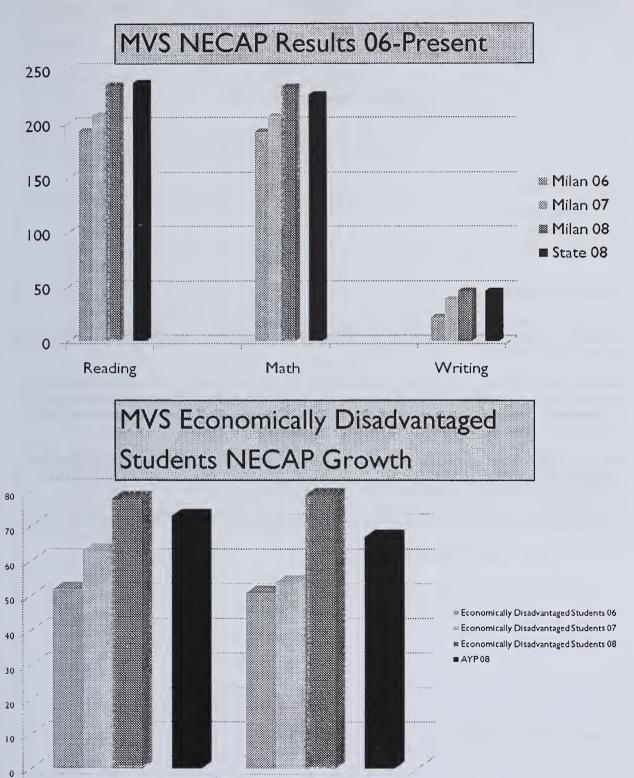

and advise changes based on the school's needs and the findings of current data.
- The Milan Village School has partnered with many outside organizations including NH Fish and Game, Project WET and Project WILD, Project Learning Tree, the Appalachian Mountain Club and others in order to bring varied and important real world perspectives the students.
- The PTO continues to accomplish wonderful enriching activities for our students. The volunteer effort in general is truly amazing. Volunteers have helped with a myriad of programs including: cultural events throughout the school year, the Ski Program, the Recreation Department, the Bike-a-thon, the Walk-a-thon and Wood's Day. Thank you, volunteers.

Respectfully Submitted Dave Backler Principal MILAN SCHOOL DISTRICT 2009-2010 Fiscal Period



Reading

Math

Lyonel B. Tracy Commissioner of Education Tel. 603-271-3144



Mary S. Heath Deputy Commissioner Tel. 603-271-7301

STATE OF NEW HAMPSHIRE DEPARTMENT OF EDUCATION 101 Pleasant Street Concord, N.H. 03301 FAX 603-271-1953 Citizens Services Line 1-800-339-9900

December 9, 2008

Mr. David Backler Principal Milan Village School 11 Bridge Street Milan, NH 03588

Dear Principal Backler:

Thank you for hosting the School Approval Team during our visit to the Milan Village School on November 7, 2008. Your students and staff made us feel most welcome. I am sure that you are aware of how wonderful they are.

Enclosed are the individual reports from the reviewers. We were quite satisfied with the overall level of compliance with the state standards that were reviewed. We were quite i