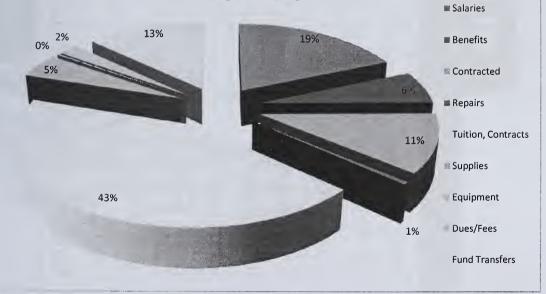

\$22,310.00        | \$28,592.00        | \$6,282.00        | 28.16%   | 13.6% |
| <b>Tuition Reimb</b>        |     | \$2,000.00   | \$2,750.00         | \$2,750.00         | \$0.00            | 0.00%    | 1.3%  |
| U/Comp                      |     | \$1,472.00   | \$1,453.00         | \$1,673.00         | \$220.00          | 15.14%   | 0.8%  |
| W/Comp                      |     | \$7,085.00   | \$7,214.00         | \$4,951.00         | (\$2,263.00)      | -31.37%  | 2.4%  |
| Miscellaneous               |     | \$650.00     | \$625.00           | \$625.00           | \$0.00            | 0.00%    | 0.3%  |
|                             |     | \$168,056.00 | <br>\$195,405.00   | \$209,933.00       | \$14,528.00       | 7.43%    |       |

### Milan School District by Object 2009-2010



Milan School District 2009-2010 Fiscal Year

|                 | Revenue | 00          | 95                  | 64                    | 959           |             |           | ~~~~~~~~~~~~~~~~~~~~~~~~~~~~~~~~~~~~~~~ | 1         |             | 63                                | ls CRF;<br>is!                                                                          |
|-----------------|---------|-------------|---------------------|-----------------------|---------------|-------------|-----------|-----------------------------------------|-----------|-------------|-----------------------------------|-----------------------------------------------------------------------------------------|
| DATTE           | Rev     | \$2,600,000 | \$ 260,195          | \$ 142,764            | \$3,002,959