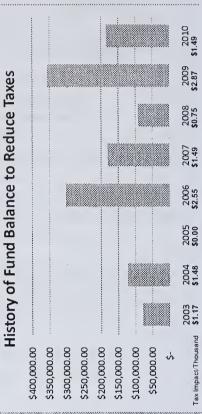

Misc \$ -                    | \$ 1,612.80         | \$ 0 | 1                    | \$ | 442.53              | -                      | Ф  | 1                    | Ь | 1                      |
| Revenue on Behalf of LEA \$          | \$ 338.06           | \$ 0 |                      | \$ | -                   | -                      | \$ |                      | ŝ | 1                      |
| Title I & Title VI \$ 165,000.00     | 116,920.37          | 7 \$ | 165,000.00           | \$ | 115,253.70          | \$ 120,000.00          | в  | 120,000.00           | φ | 120,000.00             |
| Total Revenues/Credits: \$545,925.16 | \$490,606.64        |      | \$567,352.00         |    | \$551,294.66        | \$485,450.00           |    | \$455,033.00         |   | \$477,960.00           |





| Raised by Taxes<br>\$434,718<br>\$352,100<br>\$231,884<br>\$530,204<br>\$1,548,906                                                                                                                                                                                                                                                                           | Per Student by Level<br>\$5,745<br>\$10,148<br>\$9,221 | ent<br>udent                                                                                                   |
|--------------------------------------------------------------------------------------------------------------------------------------------------------------------------------------------------------------------------------------------------------------------------------