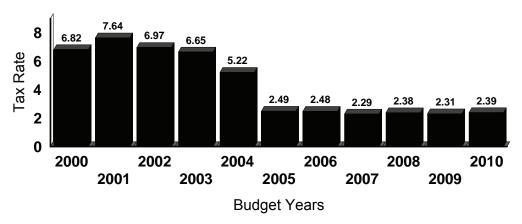

During the year we had a revaluation of the town, as required by the Department of Revenue Administration regulations. This year the revaluation was not as dramatic as the last one, and it ended up resulting in a 7.1% devaluation of the value of the property in town. This of course contributed to an increase in the tax rate.