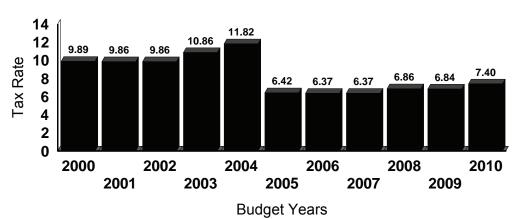

| 0           | 0              |
|                                       |             |                |

| Individual Warrant Articles Recommended (from page 5)     | 0          | 0          |
|-----------------------------------------------------------|------------|------------|
| TOTAL Appropriations Recommended                          | 6,071,130  | 5,571,744  |
| Less: Amount of Estimated Revenues & Credits (from above) | -3,329,637 | -2,689,869 |
| Estimated Amount of Taxes to be Raised                    | 2,741,493  | 2,881,875  |

Special Warrant Article

MS-6 Rev. 07/07

# History of Tax Dollars Raised

### **County Taxes**

**Tax Dollars Raised for Merrimack County** 



Tax Rates listed are based on \$1000 of valuation.

### **Town Taxes**

**Tax Dollars Raised for Town** 



Tax Rates listed are based on \$1000 of valuation.

# History of Tax Dollars Raised (continued)

### **Local School Taxes**

Tax Dollars Raised for Local/Regional Schools



Tax Rates listed are based on \$1000 of valuation.

### **State School Taxes**

**Tax Dollars Raised for State School Taxes** 



Tax Rates listed are based on \$1000 of valuation.

# 2010 Summary Inventory of Valuation (Form MS-1)

### SUMMARY INVENTORY OF VALUATION FORM MS-1 FOR 2010

The values and figures provided represent the detailed values that are used in the town tax assessments.

This information, as well as town revenue and school information, determine the annual tax rate.

| Land                                                                               | Acres        | Value             |