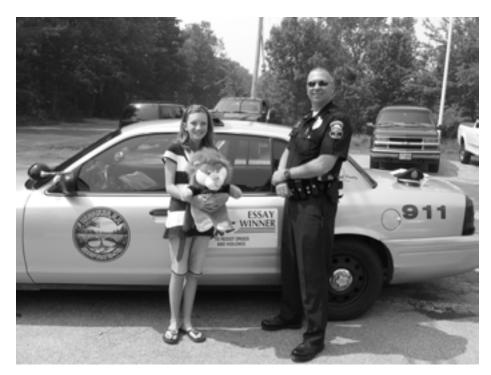

# **Cover Photos**

TOP: The 2010 5th grade D.A.R.E. Essay Winner was recognized with a ride in the cruiser for the Memorial Day Parade. Pictured right is Officer Michael Martin.

MIDDLE: The Azalea Park/Riverwalk Committee worked hard in 2010 to bring future improvements to our riverfront park.