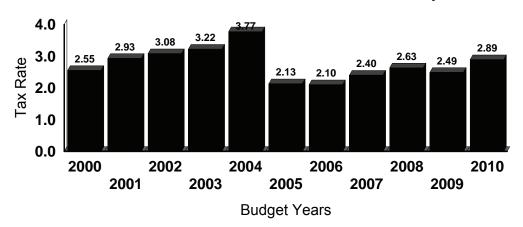

Recommended (from page 5)          | 0           | 397,702        |
| icles Recommended (from page 5)       | 0           | 0              |
|                                       |             |                |

| Individual Warrant Articles Recommended (from page 5)     | 0          | 0          |
|-----------------------------------------------------------|------------|------------|
| TOTAL Appropriations Recommended                          | 6,071,130  | 5,571,744  |
| Less: Amount of Estimated Revenues & Credits (from above) | -3,329,637 | -2,689,869 |
| Estimated Amount of Taxes to be Raised                    | 2,741,493  | 2,881,875  |

Special Warrant Article

MS-6 Rev. 07/07

# History of Tax Dollars Raised

### **County Taxes**

**Tax Dollars Raised for Merrimack County** 



Tax Rates listed are based on \$1000 of valuation.

### **Town Taxes**

**Tax Dollars Raised for Town** 



Tax Rates listed are based on \$1000 of valuation.

# History of Tax Dollars Raised (continued)

### **Local School Taxes**

Tax Dollars Raised for Local/Regional Schools



Tax Rates listed are based on \$1000 of valuation.

### **State School Taxes**

**Tax Dollars Raised for State School Taxes** 



Tax Rates listed are based on \$1000 of valuation.

# 2010 Summary Inventory of Valuation (Form MS-1)

### SUMMARY INVENTORY OF VALUATION FORM MS-1 FOR 2010

The values and figures provided represent the detailed values that are used in the town tax assessments.

This information, as well as town revenue and school information, determine the annual tax rate.

| Land