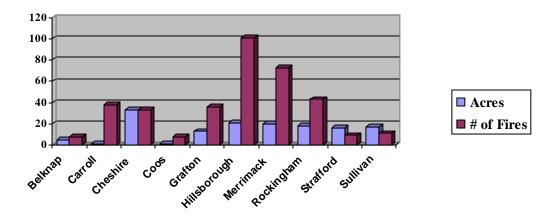

largest fire for the season was 10.3 acre fire in Charlestown. Many homes in New Hampshire are located in the wildland urban interface, which is the area where homes and flammable wildland fuels intermix. Several of the fires during the 2010 season threatened structures, a constant reminder that forest fires burn more than just trees. Homeowners should take measures to prevent a wildland fire from spreading to their home. Precautions include keeping your roof and gutters clear of leaves and pine needles, and maintaining adequate green space around your home free of flammable materials. Additional information and homeowner recommendations are available at www.firewise.org. Please help Smokey Bear, your local fire department, and the state's Forest Rangers by being fire wise and fire safe!



| CAUSES O  | F FIRES | <b>S REPORTED</b> |    |      | Total Fires | Total Acres |
|-----------|---------|-------------------|----|------|-------------|-------------|
| Arson     | 3       |                   |    | 2010 | 360         | 145         |
| Debris    | 146     |                   |    | 2009 | 334         | 173         |
| Campfire  | 35      |                   |    | 2008 | 455         | 175         |
| Children  | 13      |                   |    | 2007 | 437         | 212         |
| Smoking   | 13      |                   |    | 2006 | 500         | 473         |
| Railroad  | 0       |                   |    |      |             |             |
| Equipment | 18      |                   |    |      |             |             |
| Lightning | 4       |