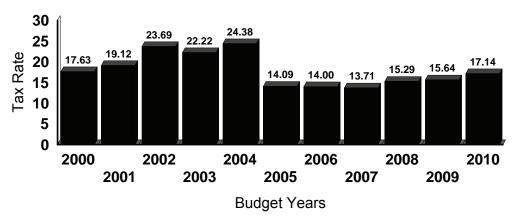

| 0          |
|-----------------------------------------------------------|------------|------------|
| TOTAL Appropriations Recommended                          | 6,071,130  | 5,571,744  |
| Less: Amount of Estimated Revenues & Credits (from above) | -3,329,637 | -2,689,869 |
| Estimated Amount of Taxes to be Raised                    | 2,741,493  | 2,881,875  |

Special Warrant Article

MS-6 Rev. 07/07

# History of Tax Dollars Raised

### **County Taxes**

**Tax Dollars Raised for Merrimack County** 



Tax Rates listed are based on \$1000 of valuation.

### **Town Taxes**

**Tax Dollars Raised for Town** 



Tax Rates listed are based on \$1000 of valuation.

# History of Tax Dollars Raised (continued)

### **Local School Taxes**

Tax Dollars Raised for Local/Regional Schools



Tax Rates listed are based on \$1000 of valuation.

### **State School Taxes**

**Tax Dollars Raised for State School Taxes** 



Tax Rates listed are based on \$1000 of valuation.

# 2010 Summary Inventory of Valuation (Form MS-1)

### SUMMARY INVENTORY OF VALUATION FORM MS-1 FOR 2010

The values and figures provided represent the detailed values that are used in the town tax assessments.

This information, as well as town revenue and school information, determine the annual tax rate.

| Land                                                                               | Acres        | Value             |             |
|------------------------------------------------------------------------------------|--------------|-------------------|-------------|
| Current Use