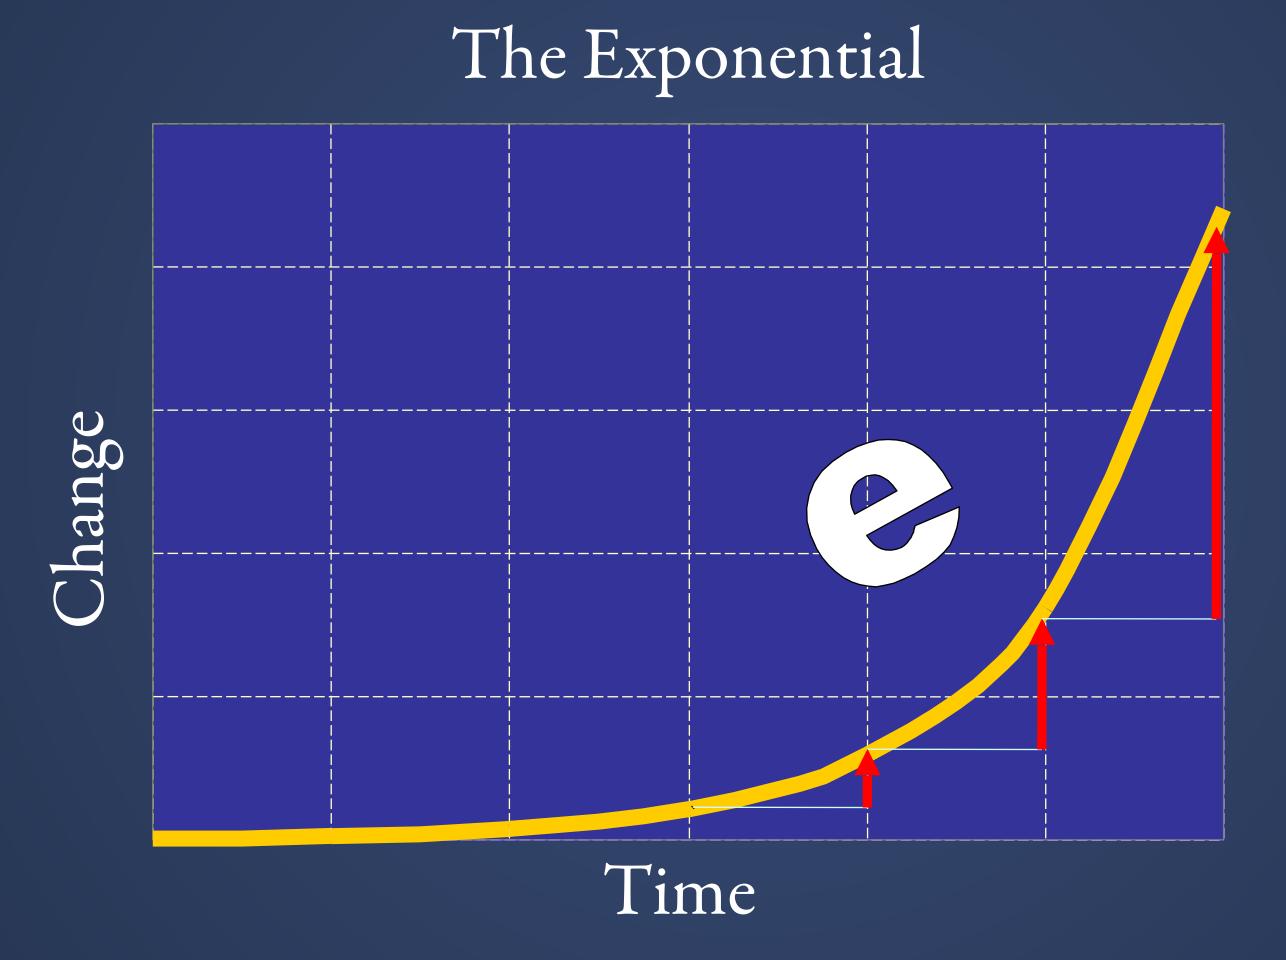

### THE EXPONENTIAL (COMPOUNDING GROWTH / DECAY)

$$dx/dt = r \cdot x$$

In English:

Change of some thing in time depends on how much of that thing you have right now.

### THE EXPONENTIAL (COMPOUNDING GROWTH / DECAY)

$$\frac{dx}{dt} = r \cdot x$$

$$x(t) = x(t_o)e^{(r \cdot t)}$$

In English:

In growing, things grow slowly at the start and grow more rapidly later.

(In decaying, things decay rapidly at the start And decay more slowly later.)

### THE EXPONENTIAL (COMPOUNDING GROWTH / DECAY)