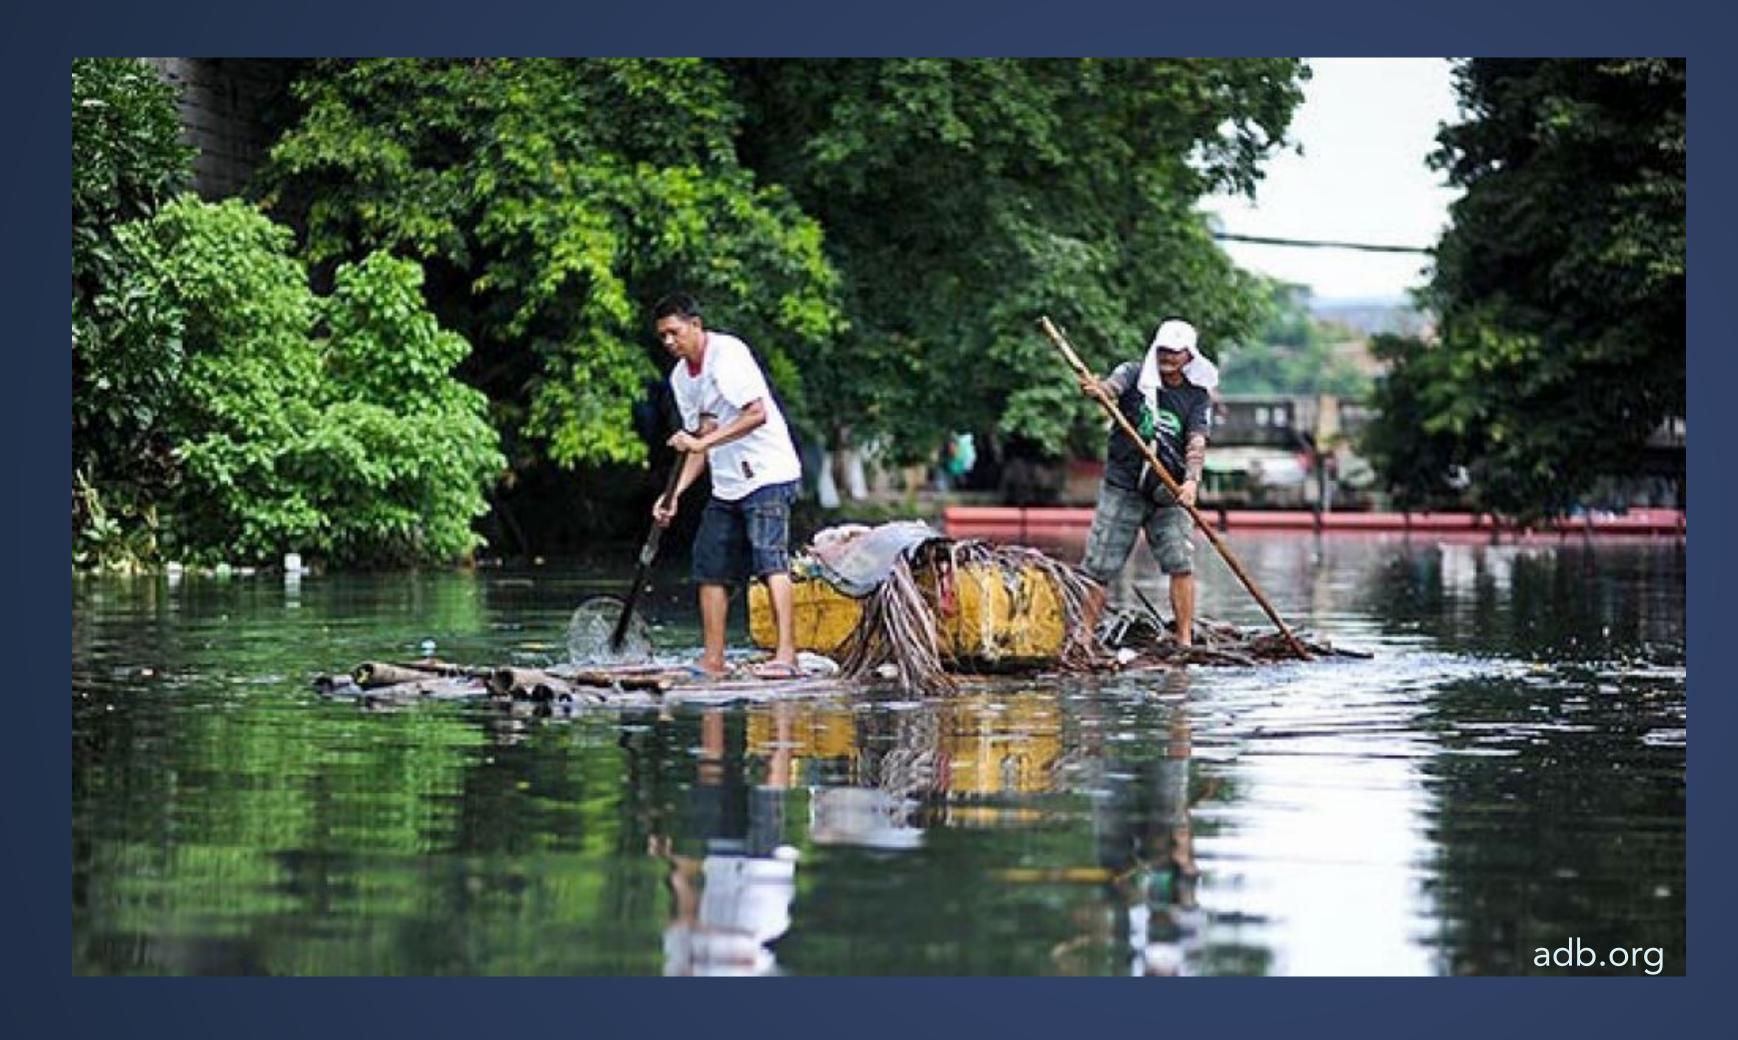

### **OUR RESPONSE AND SOME PATHWAYS OF HOPE:**

An integral way of looking

• Leadership of the commons

• Educating persons and culture

• An ecological spirituality

https://pangasinan.gov.ph/wp-content/uploads/2018/02/mangrove-2.jpg