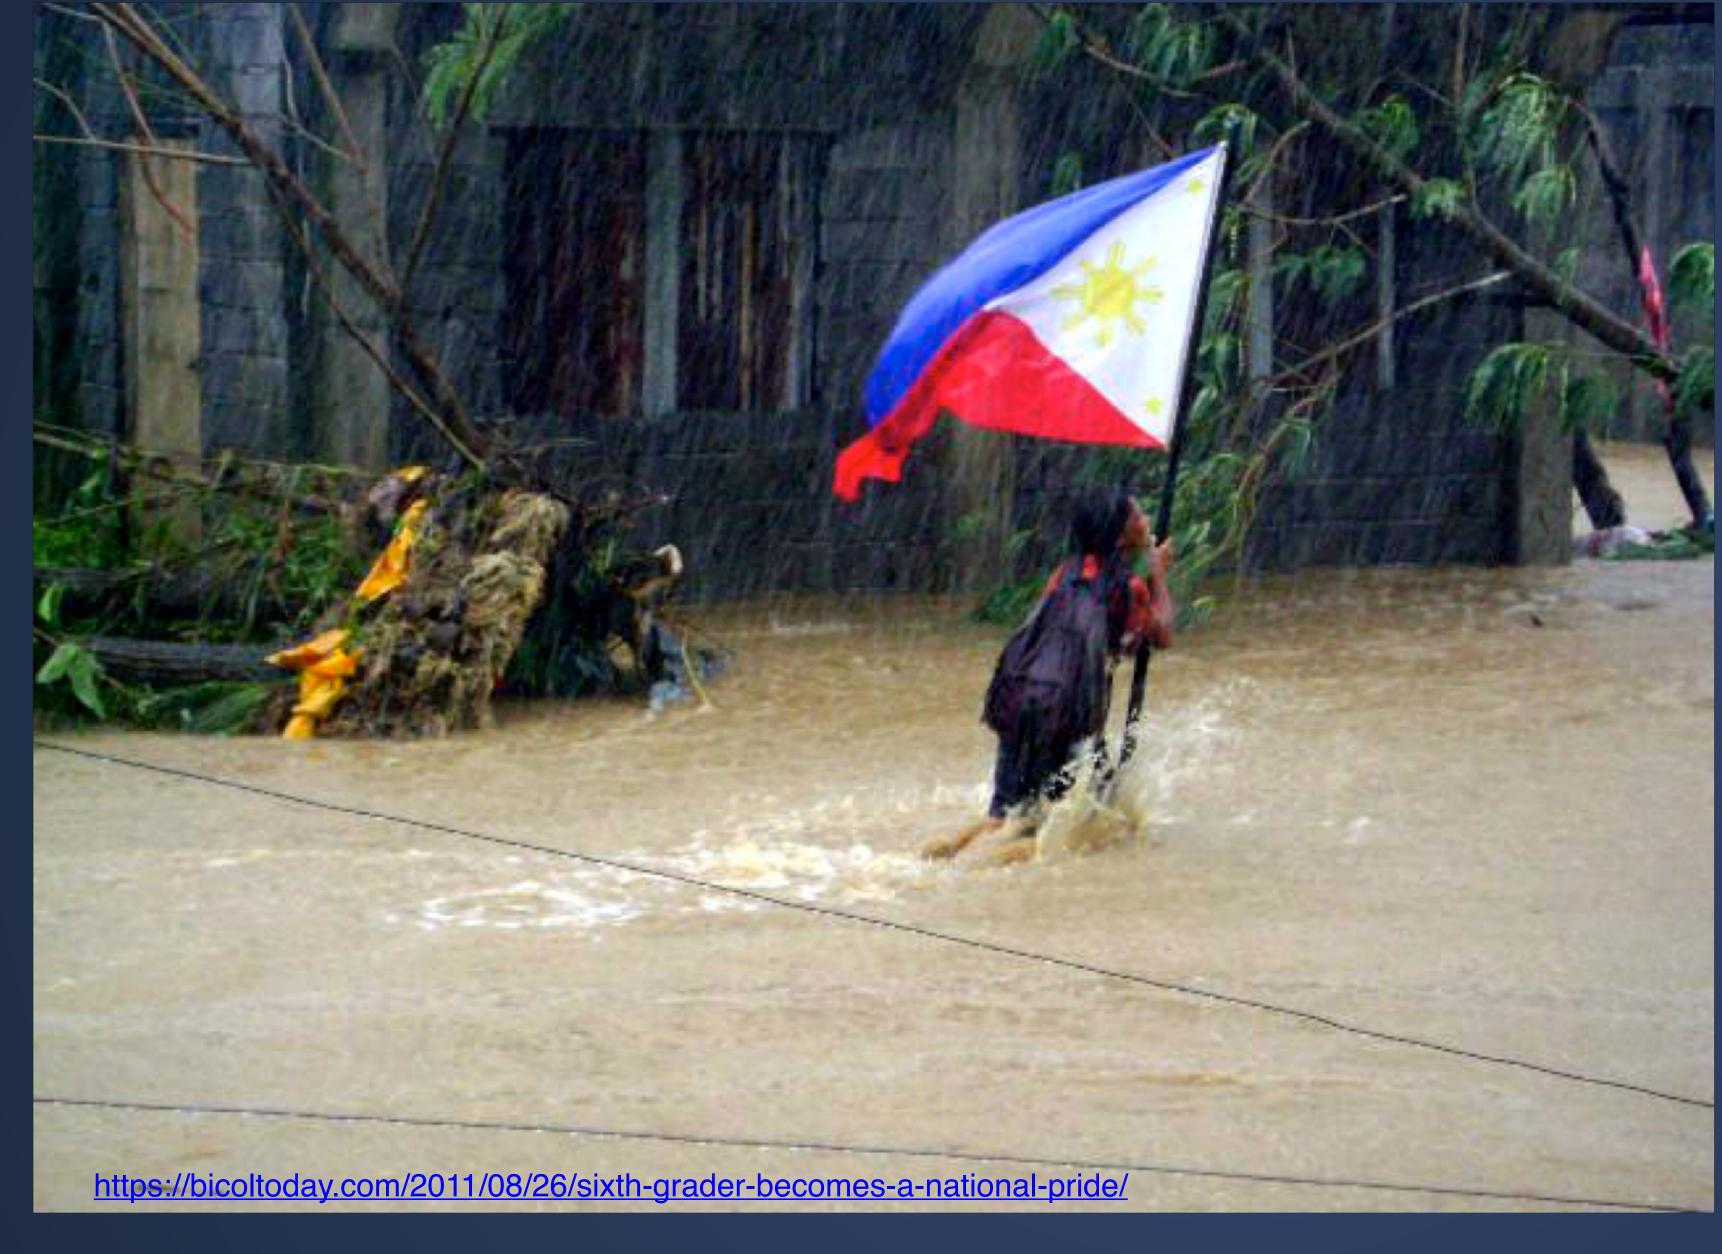

6. Get to know a poor person.

5. Try fasting.

THE POPE, THE POOR AND THE PLANET:

OVERCOMING INSULARITY VIA AN INTEGRAL ECOLOGY

https://www.gettyimages.com/detail/news-photo/filipino-girl-is-carried-to-safety-through-floodwaters-news-photo/91164517