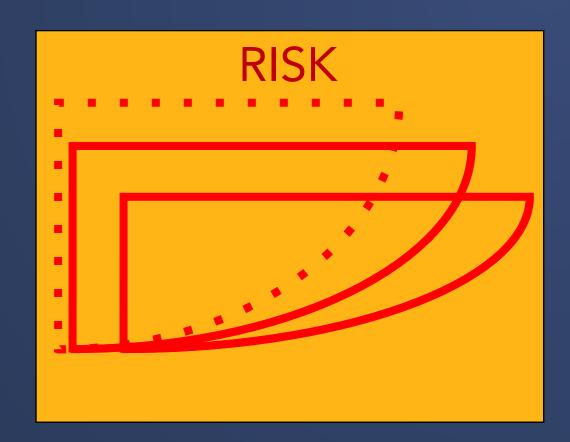

hways of hope
- Ten simple steps



### THE EXPONENTIAL (COMPOUNDING GROWTH / DECAY)

$$dx/dt = r \cdot x$$

In English:

Change of some thing in time depends on how much of that thing you have right now.



### THE EXPONENTIAL (COMPOUNDING GROWTH / DECAY)

$$\frac{dx}{dt} = r \cdot x$$

$$x(t) = x(t_o)e^{(r \cdot t)}$$

In English:

In growing, things grow slowly at the start and grow more rapidly later.

(In decaying, things decay rapidly at the start And decay more slowly later.)



### THE EXPONENTIAL (COMPOUNDING GROWTH / DECAY)





# EXPONENTIAL GROWTH OF GHGs



### Exponential Growth of GHGs





# SCHEMATIC OF THE CRISIS



### SCHEMATIC OF THE CRISIS





### SAMPLE IMPACT: SEA LEVEL RISE



# SOLUTIONS: MITIGATION AND ADAPTATION



### SOLUTIONS: MITIGATION AND ADAPTATION













#### WHERE'S THE RISK?



Climate Risk Report, 2018 (http://ehs.unu.edu)



### WHERE'S THE RISK?

| Rank | Country           | Risk (%) |
|------|-------------------|----------|
| 1.   | Vanuatu           | 50.28    |
| 2.   | Tonga             | 29.42    |
| 3.   | Philippines       | 25.14    |
| 4.   | Solomon Islands   | 23.29    |
| 5.   | Guyana            | 23.23    |
| 6.   | Papua New Guinea  | 20.88    |
| 7.   | Guatemala         | 20.60    |
| 8.   | Brunei Darussalam | 18.82    |
| 9.   | Bangladesh        | 17.38    |
| 10.  | Fiji              | 16.58    |
| 11.  | Costa Rica        | 16.56    |
| 12.  | Cambodia          | 16.07    |
| 13.  | Timor-Leste       | 16.05    |
| 14.  | El Salvador       | 15.95    |
| 15.  | Kiribati          | 15.42    |

Climate Risk