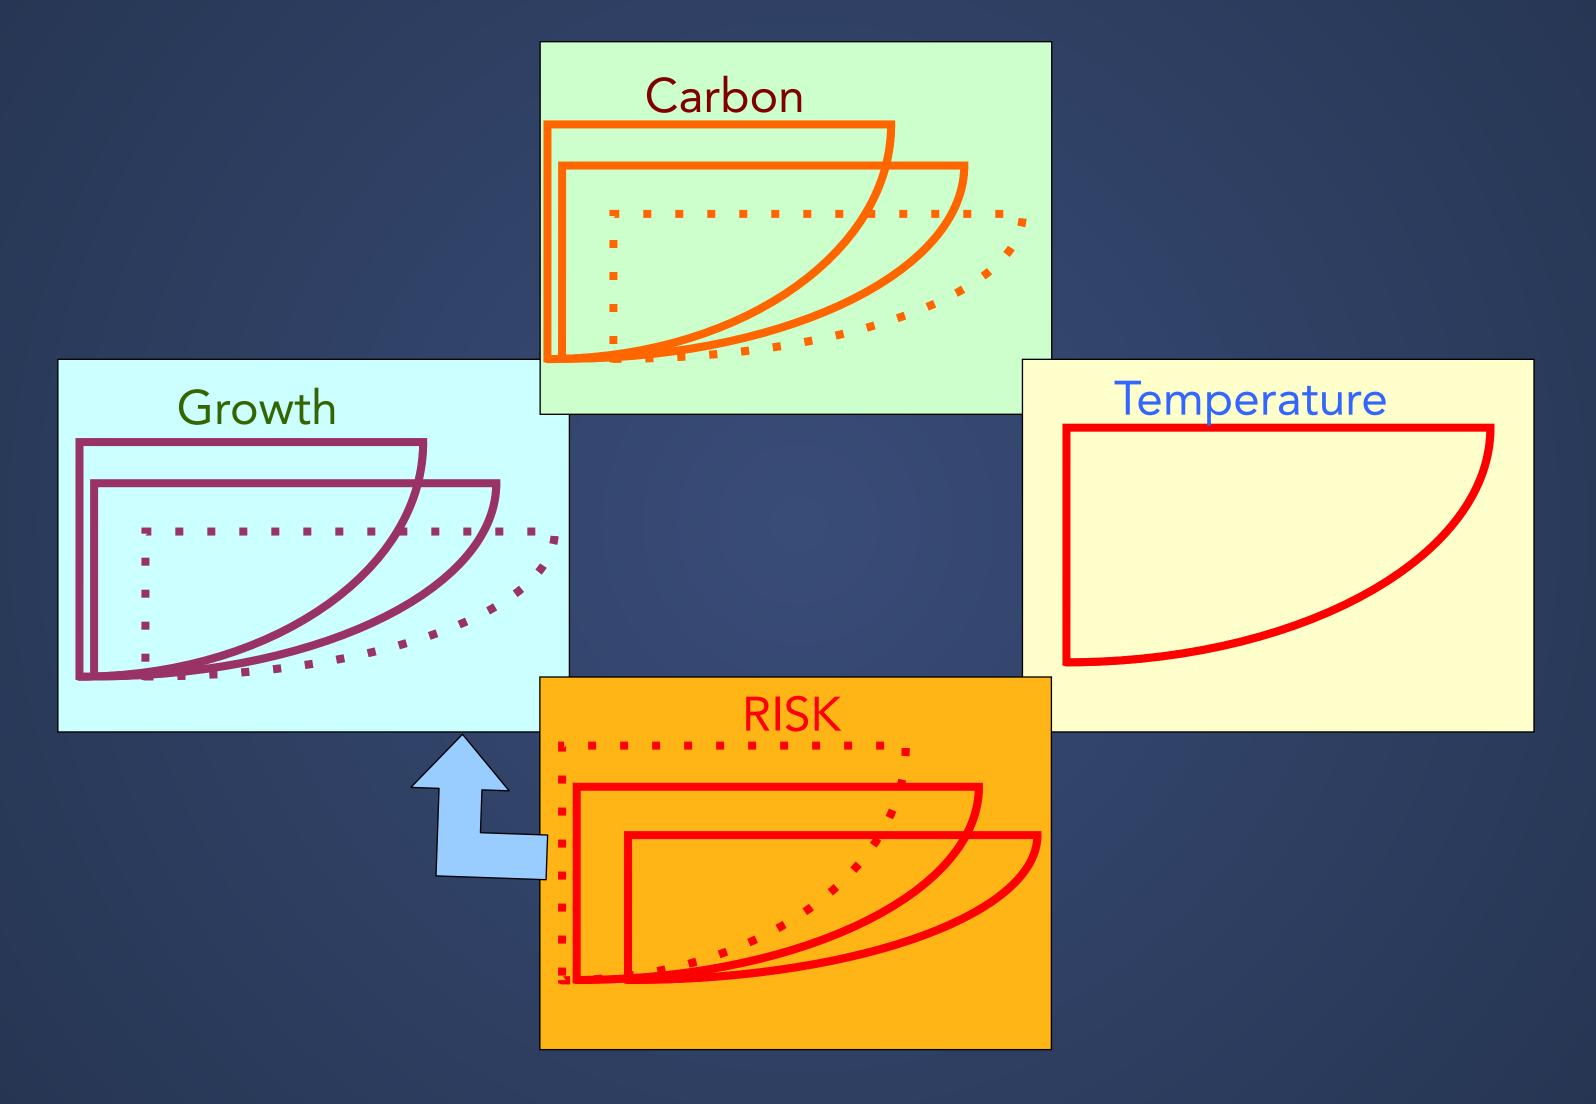

k (%) |
|------|-------------------|----------|
| 1.   | Vanuatu           | 50.28    |
| 2.   | Tonga             | 29.42    |
| 3.   | Philippines       | 25.14    |
| 4.   | Solomon Islands   | 23.29    |
| 5.   | Guyana            | 23.23    |
| 6.   | Papua New Guinea  | 20.88    |
| 7.   | Guatemala         | 20.60    |
| 8.   | Brunei Darussalam | 18.82    |
| 9.   | Bangladesh        | 17.38    |
| 10.  | Fiji              | 16.58    |
| 11.  | Costa Rica        | 16.56    |
| 12.  | Cambodia          | 16.07    |
| 13.  | Timor-Leste       | 16.05    |
| 14.  | El Salvador       | 15.95    |
| 15.  | Kiribati          | 15.42    |

Climate Risk Report, 2018 (http://ehs.unu.edu)



# THE CLIMATE ETHICAL PROBLEM:

DIFFERENTIATION



### THE CLIMATE ETHICAL PROBLEM: DIFFERENTIATION





### **ROOTS OF THE CRISIS**

Technocracy

• Misguided Anthropocentrism



# Technocracy control of nature ? fragmentation





Carbon cycle. (2005). In UNEP/ GRID-Arendal Maps and Graphics Library.

Retrieved 05:36, June 22, 2008 from http://maps.grida.no/go/graphic/carbon\_cycle.

Magisterial Lecture series

THE POPE, THE POOR AND THE PLANET:

OVERCOMING INSULARITY VIA AN INTEGRAL ECOLOGY

### **TECHNOCRACY**



Fragmentation

Separation

THE POPE, THE POOR AND THE PLANET:

OVERCOMING INSULARITY VIA AN INTEGRAL ECOLOGY



### ANTHROPOCENTRISM: Misguided sense of place



Image: <u>kindredspiritus.wordpress.com</u>

False Superiority (Human Exceptionalism)

False Inferiority (Human Mediocrity)



### **OUR RESPONSE AND SOME PATHWAYS OF HOPE:**

An integral way of looking

• Leadership