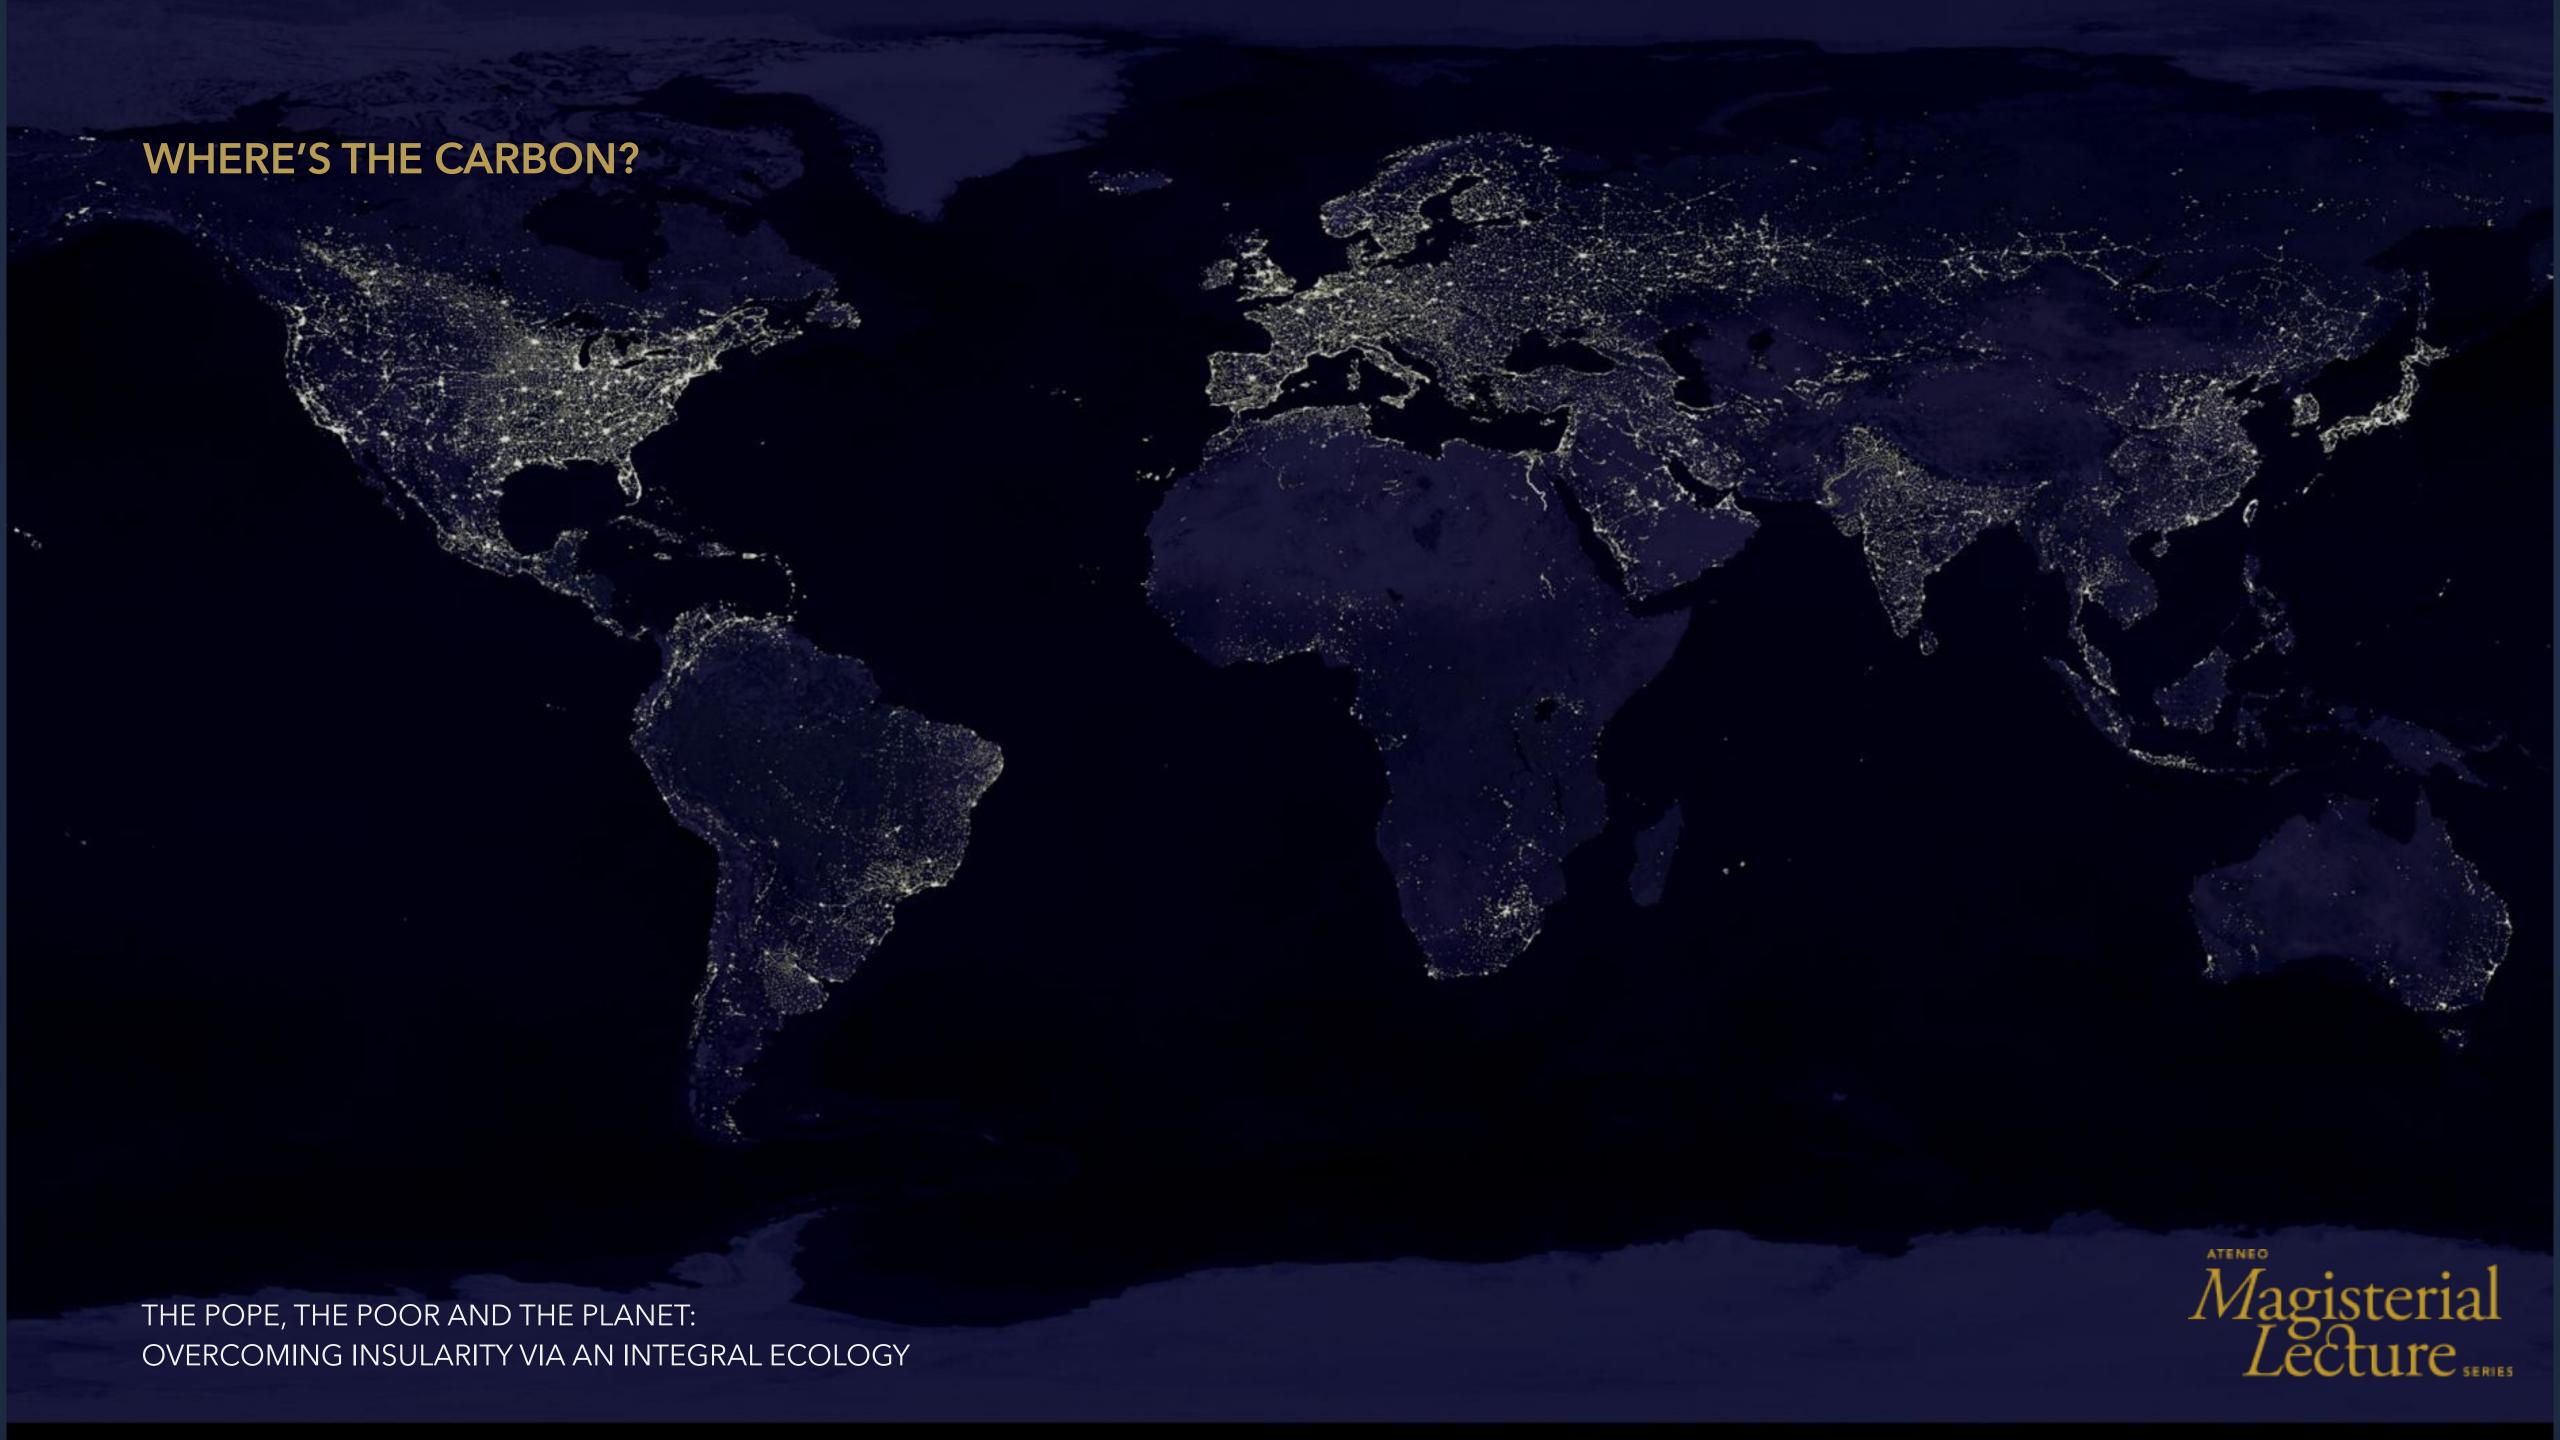

# THE CLIMATE ETHICAL PROBLEM:

DIFFERENTIATION

### THE CLIMATE ETHICAL PROBLEM: DIFFERENTIATION