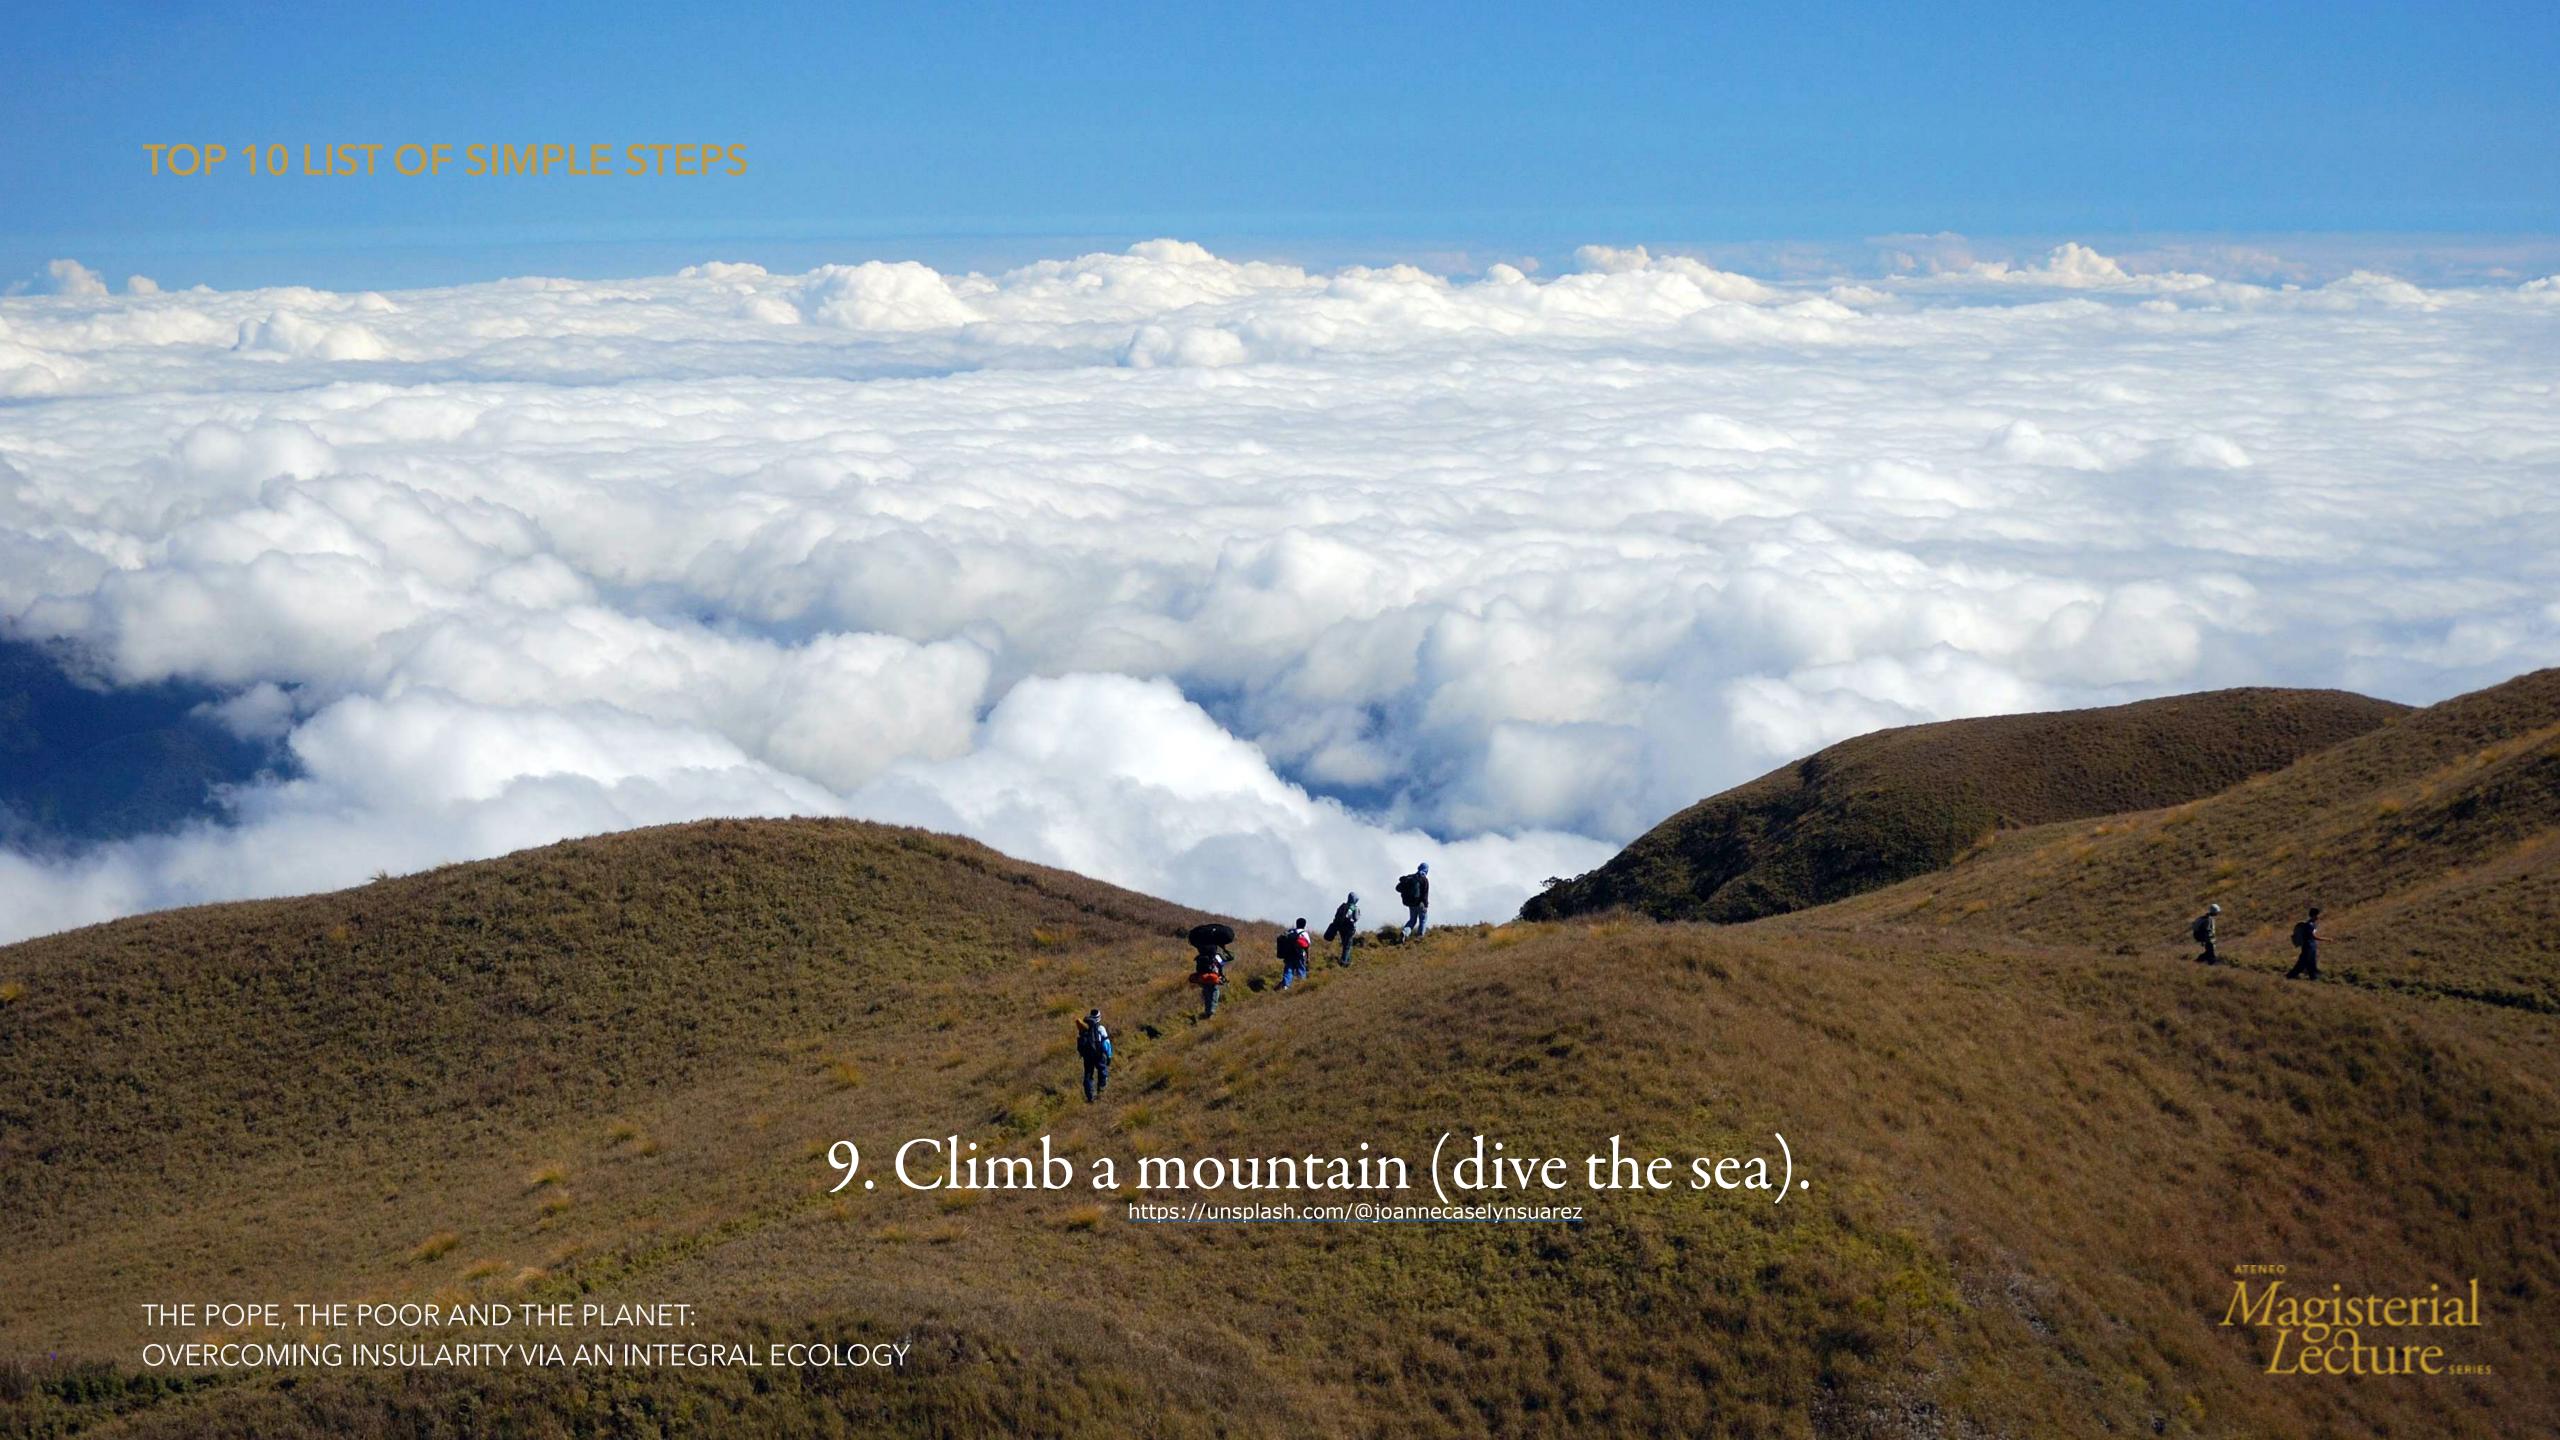

### **OUTLINE**

- The complexity of the crisis: a climate example
- Roots of the crisis
- Our response and some pathways of hope
- Ten simple steps