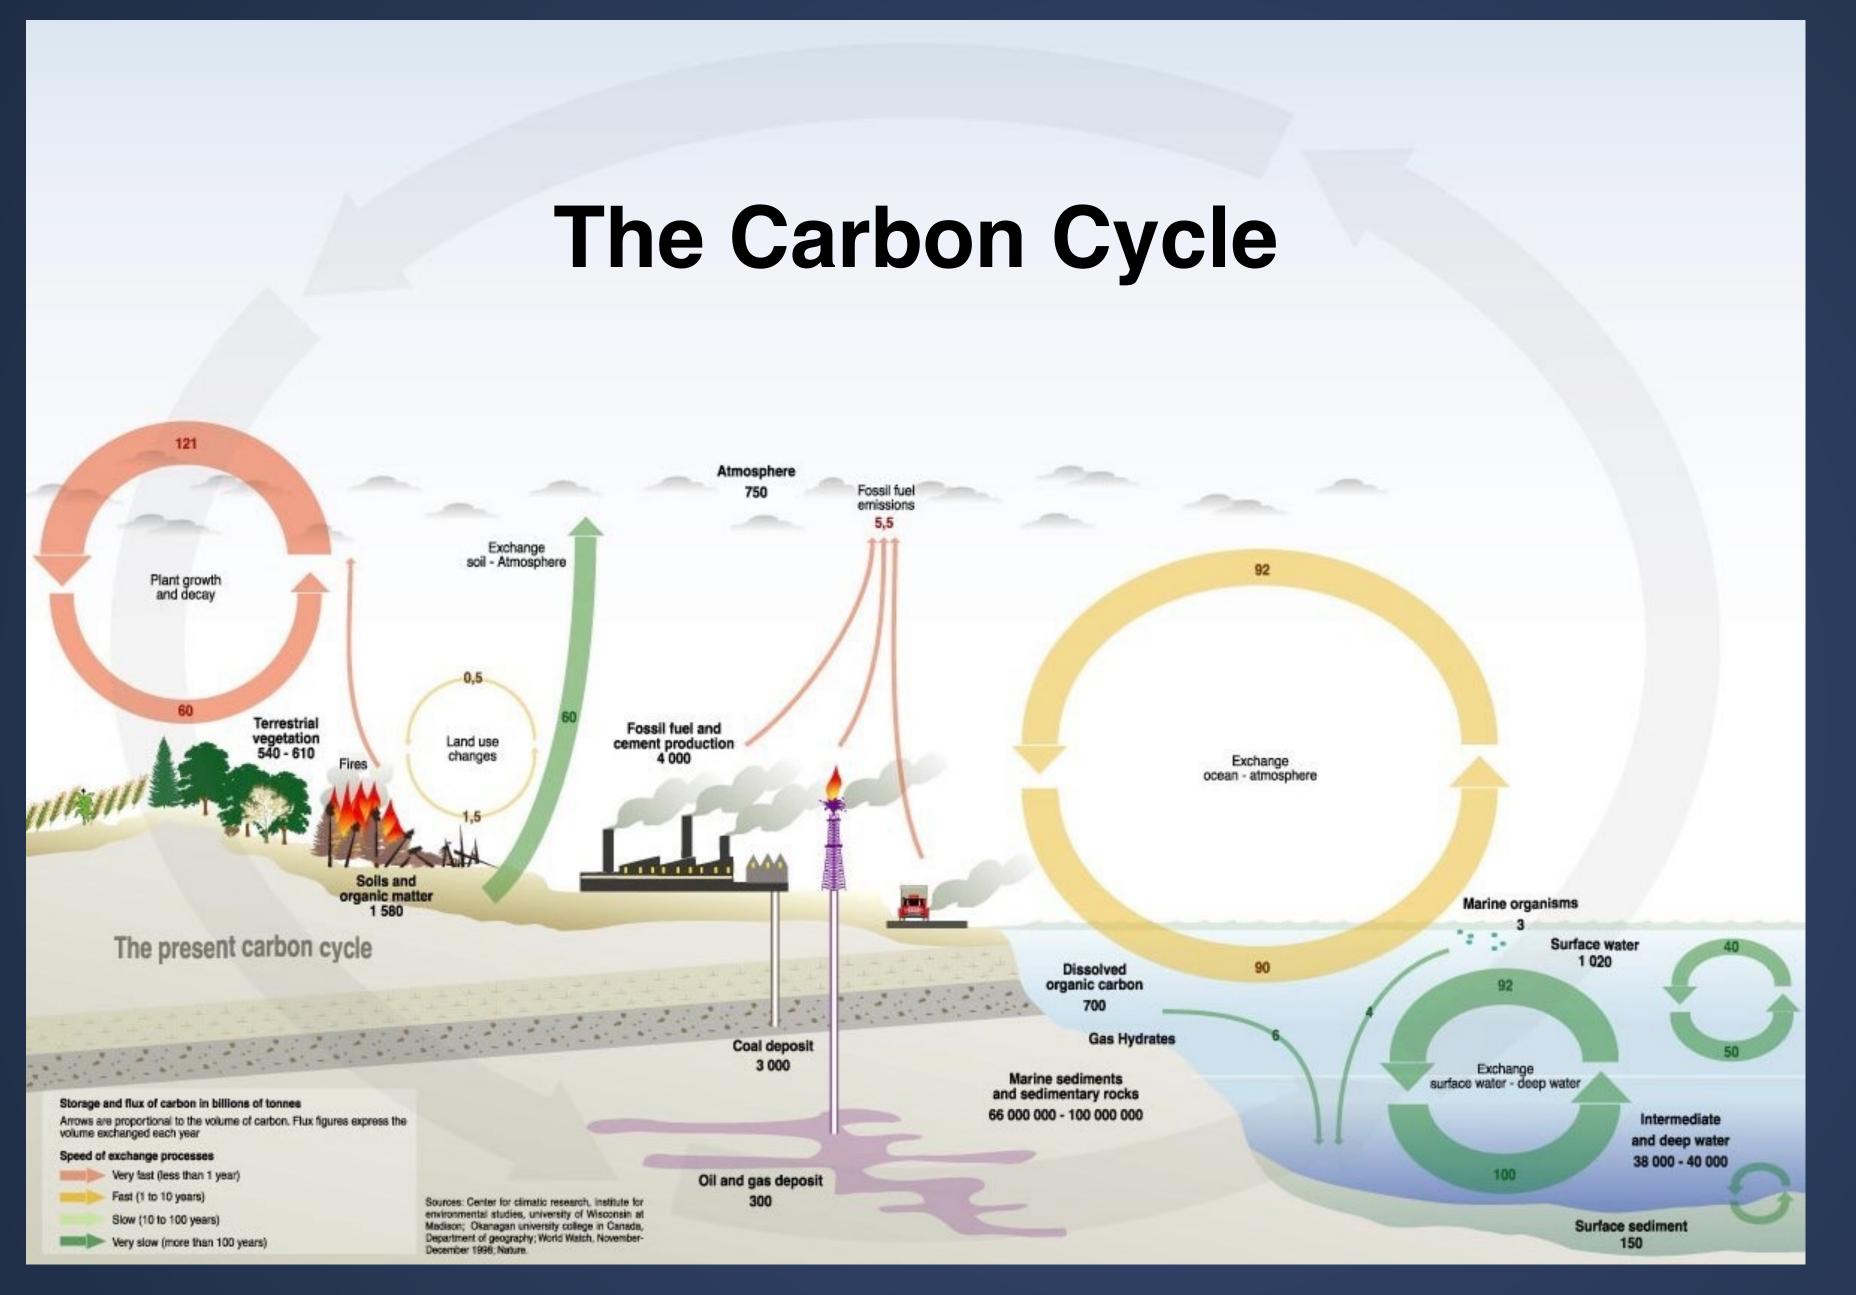

# Technocracy control of nature ? fragmentation

Carbon cycle. (2005). In UNEP/ GRID-Arendal Maps and Graphics Library.

Retrieved 05:36, June 22, 2008 from http://maps.grida.no/go/graphic/carbon\_cycle.

Magisterial Lecture series