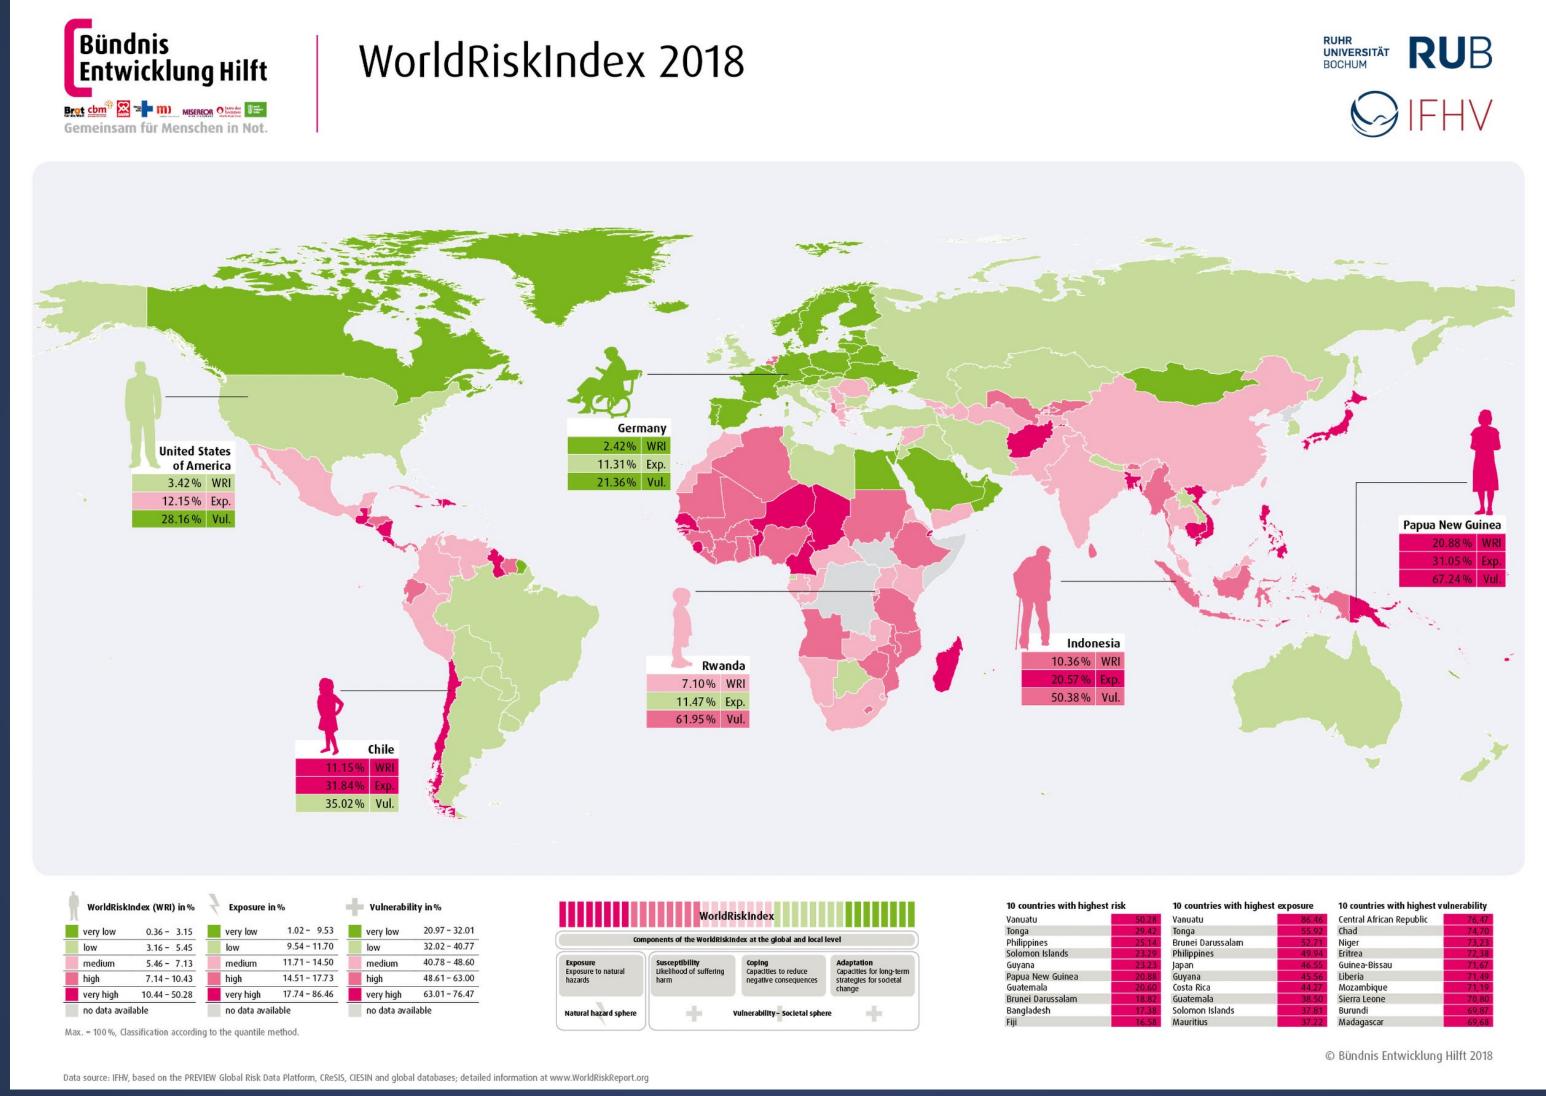

#### WHERE'S THE RISK?

Climate Risk Report, 2018 (http://ehs.unu.edu)

### WHERE'S THE RISK?

| Rank | Country           | Risk (%) |
|------|-------------------|----------|
| 1.   | Vanuatu           | 50.28    |
| 2.   | Tonga             | 29.42    |
| 3.   | Philippines       | 25.14    |
| 4.   | Solomon Islands   | 23.29    |
| 5.   | Guyana            | 23.23    |
| 6.   | Papua New Guinea  | 20.88    |
| 7.   | Guatemala         | 20.60    |
| 8.   | Brunei Darussalam | 18.82    |
| 9.   | Bangladesh        | 17.38    |
| 10.  | Fiji              | 16.58    |
| 11.  | Costa Rica        | 16.56    |
| 12.  | Cambodia          | 16.07    |
| 13.  | Timor-Leste       | 16.05    |
| 14.  | El Salvador       | 15.95    |
| 15.  | Kiribati          | 15.42    |

Climate Risk Report, 2018 (http://ehs.unu.edu)