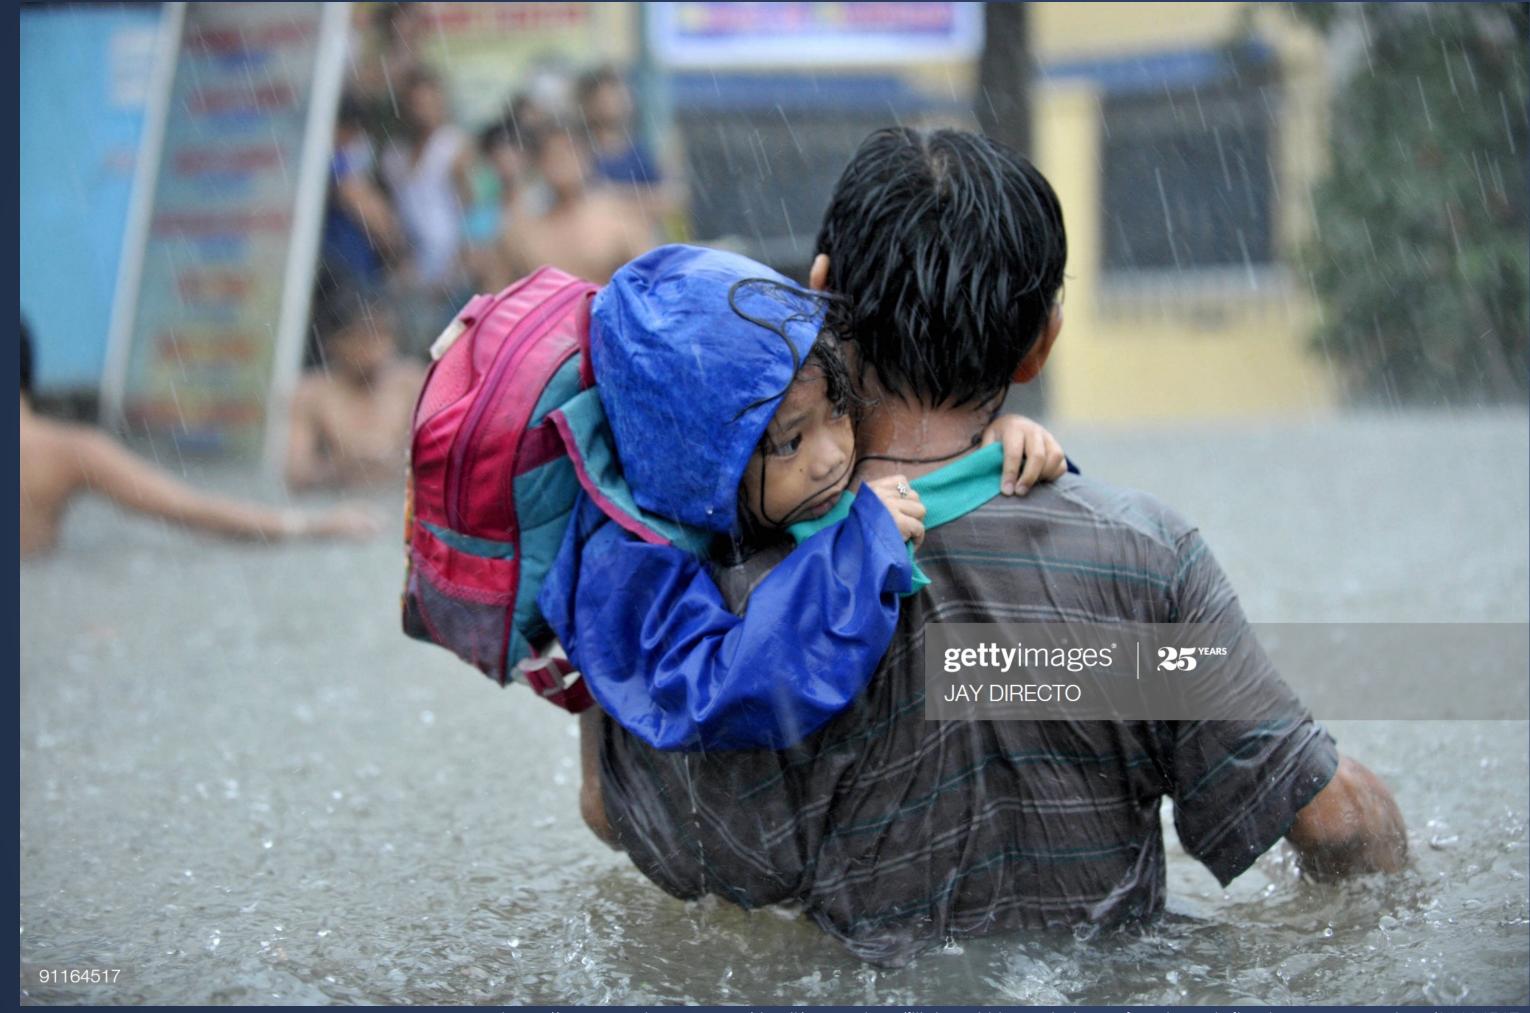

6. Get to know a poor person.

5. Try fasting.

THE POPE, THE POOR AND THE PLANET:

OVERCOMING INSULARITY VIA AN INTEGRAL ECOLOGY

https://www.gettyimages.com/detail/news-photo/filipino-girl-is-carried-to-safety-through-floodwaters-news-photo/91164517