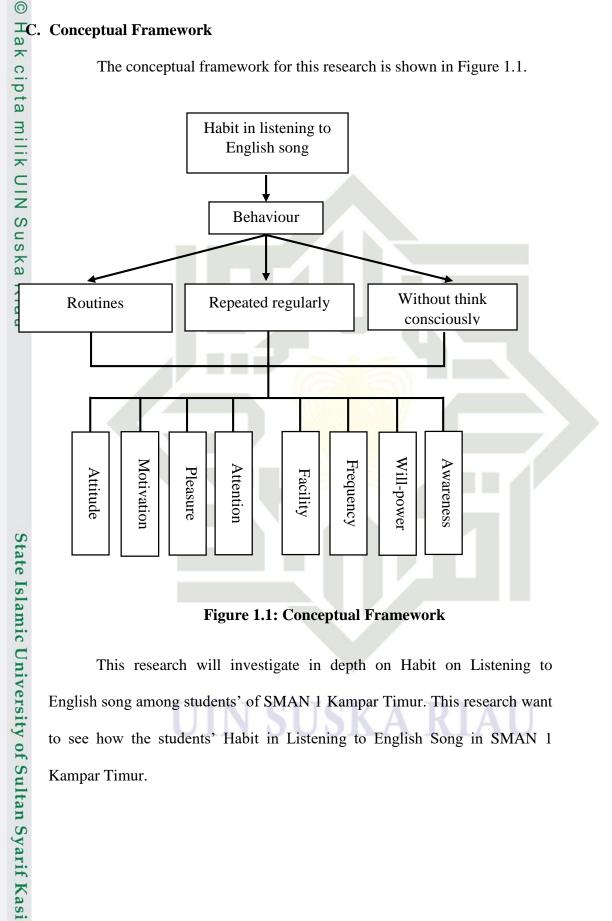

- b. Pengutipan tidak merugikan kepentingan yang wajar UIN Suska Riau.
- 2. Dilarang mengumumkan dan memperbanyak sebagian atau seluruh karya tulis ini dalam bentuk apapun tanpa izin UIN Suska Riau

**Figure 1.1: Conceptual Framework** 

This research will investigate in depth on Habit on Listening to English song among students' of SMAN 1 Kampar Timur. This research want to see how the students' Habit in Listening to English Song in SMAN 1 Kampar Timur.

### a. Aspects that Influence Listening Habit

According to Muqrobin (2012, p. 56), there are eight aspects that influence listening habit, they are:

1) Attitude

It is obvious that attitude will promote students to listening situation. If student have good attitude in listening, he/she will get listening habit.

### 2) Motivation

The most important thing which can drive people to do something is motivation. It can be said that motivation is the reason why people struggle to do the intended thing. Without motivation people lose their power. By having motivation people do effort to gain the best result.

3) Pleasure

One can be said have good listening habit if he does it with pleasure. It can also be said that the activity is done with pleasure when it result the feeling of success.

4) Attention

When one has motivation to succeed, he/she will give attention. By paying attention, student easy in listening to English song.

5) Facility

It deals with both source and facility that promote students to develop listening habit. It is stated that in order to acquire a listening habit, the facility is very important.

Pengutipan tidak merugikan kepentingan yang wajar UIN Suska Riau

### Hak Cipta Dilindungi Undang-Undang

State Islamic University of Sultan Syarif Kasi

Time indicator whether or not one has good listening habit. Much time to spend in listening indicates that students have good

7) Will-power

listening habit.

6) Frequency

By having will-power (motivational desire), then attention and concentrate of a certain thing will be produced, and finally the habit will come.

8) Awareness

One has good habit if he/she has learning awareness. Listening is taught as a focus of communication studies and customer service. This new stage of awareness will require the individual to think and speak in some way other than dichotomously. It will require seeking the similarities in others and, and as a result, diversity, not differences. The purpose of communication will be to connect with (not control) others and find the agreement and harmony in varied perspectives.