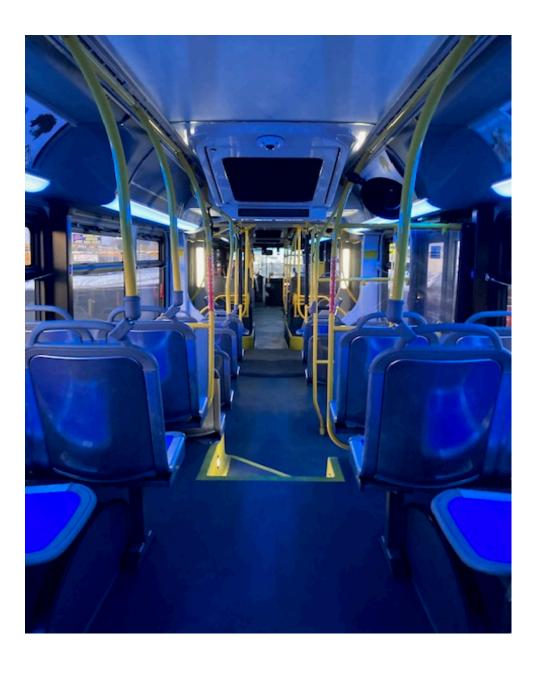

## **Empty bus**

Michael T. Nelson

Follow this and additional works at: https://dc.ewu.edu/covid

Name: Michael T Nelson

Relationships to EWU: staff

Additional information: Circulation Unit Manager

Surreal. Disconcerting. But most of all--lonely. Riding a bus to and back from Cheney, a bus so often overcrowded it was difficult to find room to stand--had suddenly, and with a quiet severity, transformed into a reminder of the fragility of society, and how quickly, the daily norms and what can be expected, unravels.