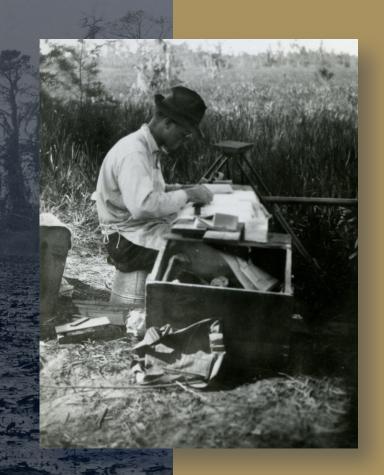

### Francis Harper Materials

- Plantlife and culture of the Okefenokee
   Swamp
- **1912-1952**
- Handwritten correspondence, field notebooks, photographs, audio recordings, and film

Used by historians, folklorists, biologists, archealogistists, and geologists.