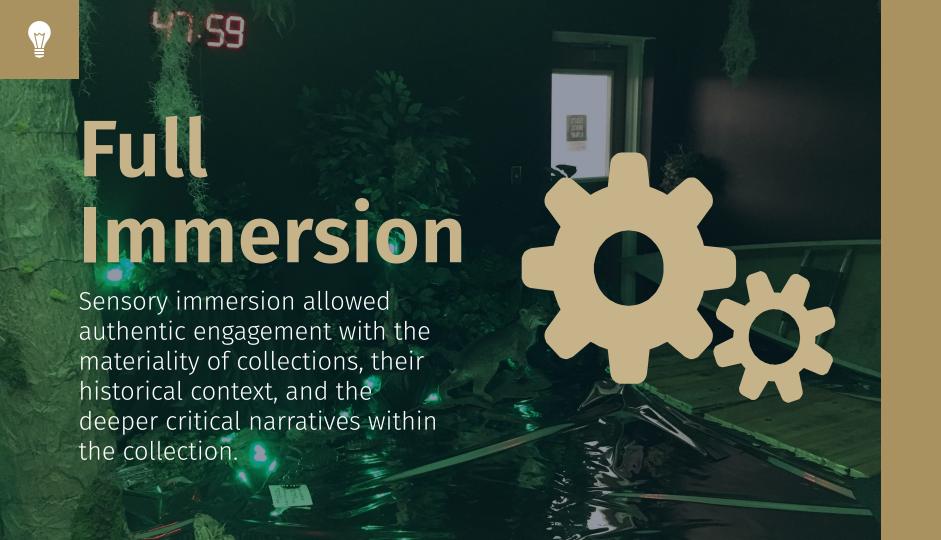

"I was really impressed with how well set up everything was given the limited amount of space. They did very well depicting being in the swamp and bringing it to life with the swamp noises and scenery."

"The room set up was so cool! They had transformed the room into the swamp. The room was dark, it had water, gators, a cot, a campfire, and nature sounds. The props and decorations of the room were very well done and made the game even more fun."