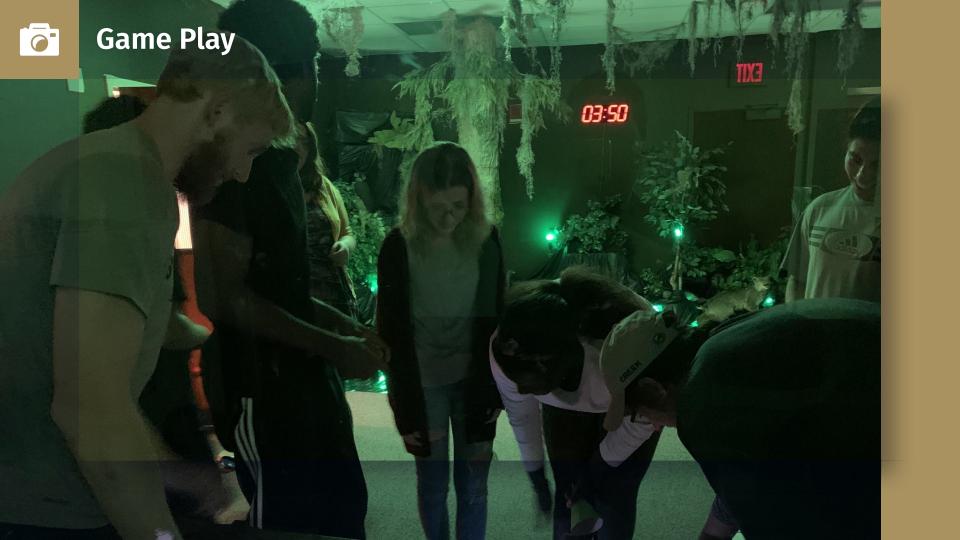

# Escape Games at Zach S. Henderson Library

### Blind Willie McTell

Simple escape activity aimed at FYE students and centered around the basic research process.

### Frankenstein

Created to celebrate the 100th anniversary of Shelley's Frankenstein. Fun was main goal.

### Science Ethics Circus

Adapted Escape activity format to allow a large group to participate at same time. Small teams rotated through stations.