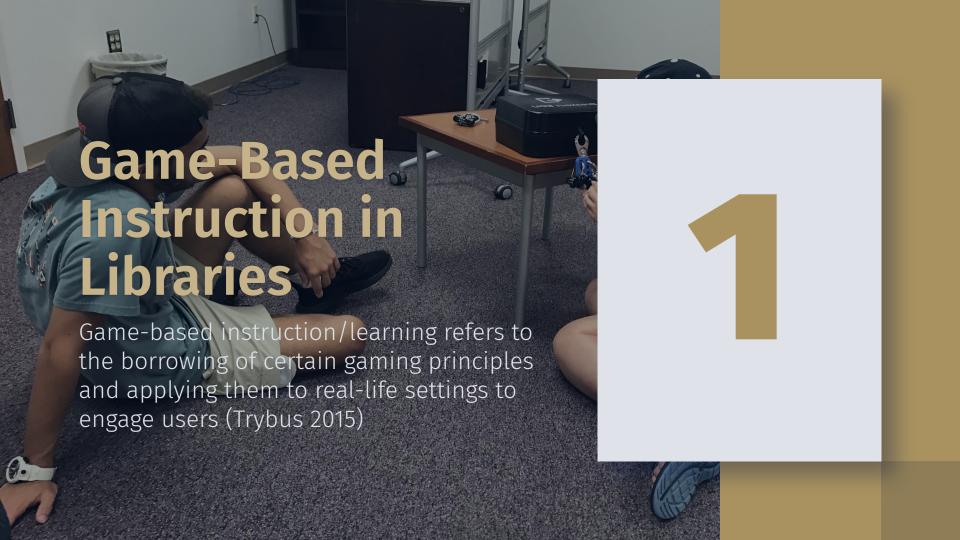

# Escape Games at Zach S. Henderson Library

### Blind Willie McTell

Simple escape activity aimed at FYE students and centered around the basic research process.

### Frankenstein

Created to celebrate the 100th anniversary of Shelley's Frankenstein. Fun was main goal.

### Science Ethics Circus

Adapted Escape activity format to allow a large group to participate at same time. Small teams rotated through stations.