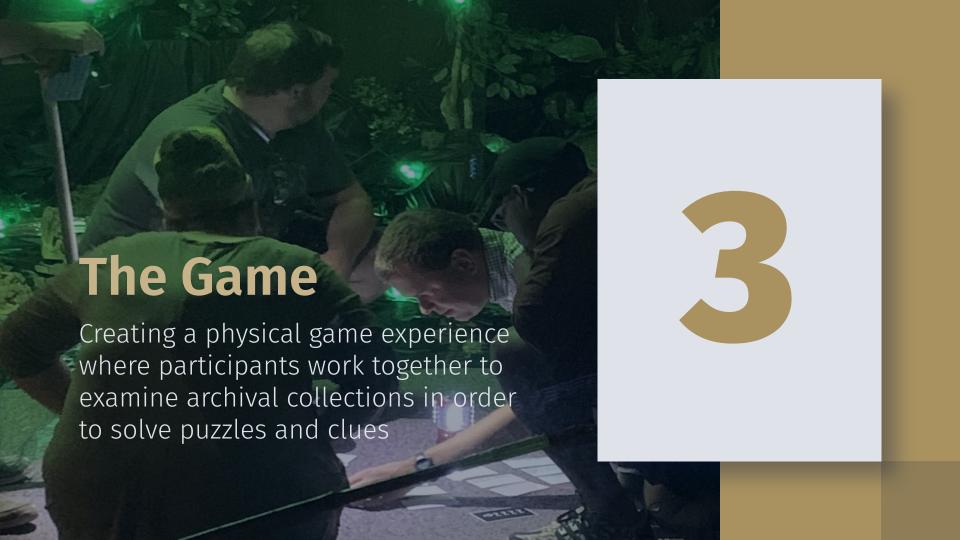

### Designing a Game experience

END GOAL: Skeleton key will unlock steamer trunk to find CONGRATULATIONS & Harper's film reels

A loop of animal sounds will play continuously on a loop. Players will place the animals in order by the sounds playing in the room. Owl, Alligator, Woodpecker, Bobcat Code: →☆

Players will use the cipher over the list of markers to discover five digit letter clue CODE: FIRST

Document with list

of markers will be

hidden in desk

Five (5) portrait photographs will contain groups of people. Number of people in each photo will be the code. Code 45237 Govt Doc will reveal the year to unlock the lock Code: 1937

Key will unlock round tube with govt doc hint

Key to round tube will be hidden in glass bottle Magnet key will be placed on shovel to be used to unlock desk which will have 2 of the notebooks and a govt doc

Players will 'fish' for list of travel dates List of dates for seven of Harper's notebooks. The "missing" notebook date will be the unlock code Code Lock- 4/30/19

Black light will reveal letters next to place names. The order of these letters will be determined by encrypted letter. **Code Lock: FOLKS** To unlock tin box with three notebooks.

Cipher will be hidden inside mess kit which will allow the players to decrypt the letter as Folkston, Chase Prairie, Floyd Island, Mizell Prairie

9

Key will open container holding Harper's notecards on flora and fauna. Each of these will have a different shape

**Key** will be hidden in a fake rock which is holding photographs

Cipher will be on a laminated blue index card.

@ 12 mi. N.W. of Callel