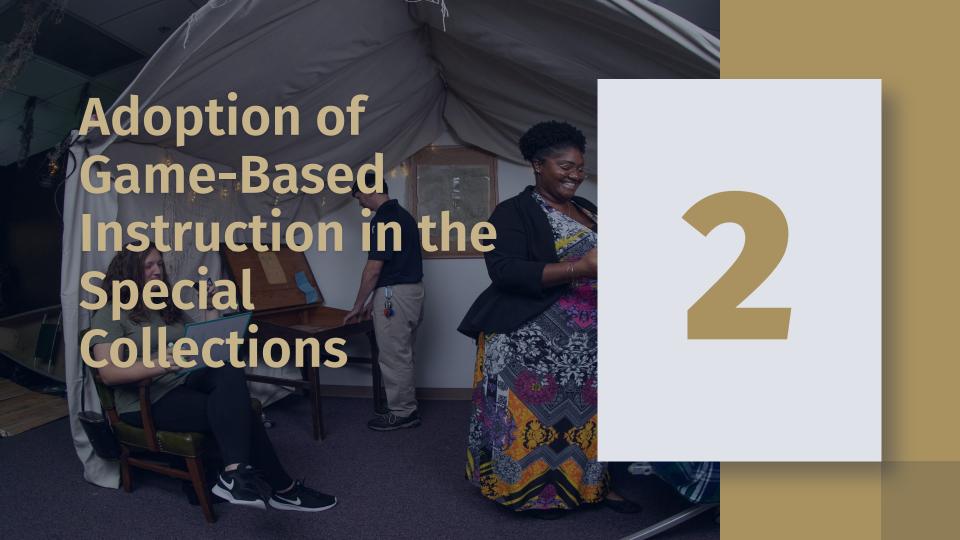

# Special Collections Instruction

Instructor-led sessions usually targeted a limited number of skills and primary source types

### Francis Harper Materials

- Plantlife and culture of the Okefenokee
   Swamp
- **1912-1952**
- Handwritten correspondence, field notebooks, photographs, audio recordings, and film

Used by historians, folklorists, biologists, archealogistists, and geologists.