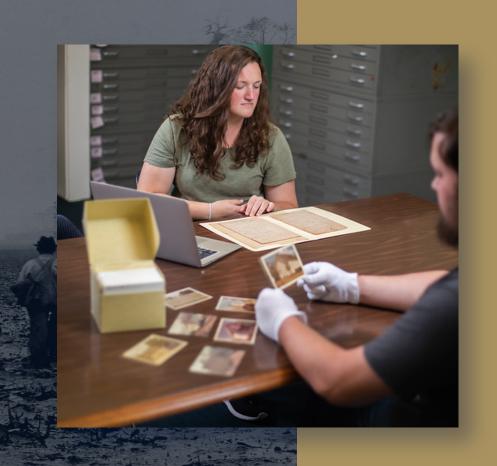

# Special Collections Instruction

Instructor-led sessions usually targeted a limited number of skills and primary source types

### Francis Harper Materials

- Plantlife and culture of the Okefenokee
   Swamp
- **1912-1952**
- Handwritten correspondence, field notebooks, photographs, audio recordings, and film

Used by historians, folklorists, biologists, archealogistists, and geologists.