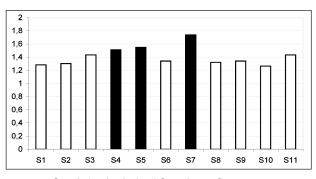

By applying this questionnaire, we found a score of 1.41  $\pm$  0.57 for symptoms severity and of 1.59  $\pm$  0.93 for functional status. As this questionnaire was not applied at the pre-operative period for those patients assessed, its scores were thus compared to those found in pertinent literature.

The achieved results show that post-operative scores are similar to those described in literature, even when reported in different postoperative follow-up times, thereby concluding that when symptoms are improved, the Boston questionnaire is sensitive to that clinical change.