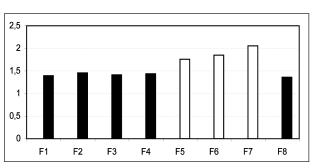

By applying this questionnaire, we found a score of 1.41  $\pm$  0.57 for symptoms severity and of 1.59  $\pm$  0.93 for functional status. As this questionnaire was not applied at the pre-operative period for those patients assessed, its scores were thus compared to those found in pertinent literature.

The achieved results show that post-operative scores are similar to those described in literature, even when reported in different postoperative follow-up times, thereby concluding that when symptoms are improved, the Boston questionnaire is sensitive to that clinical change.