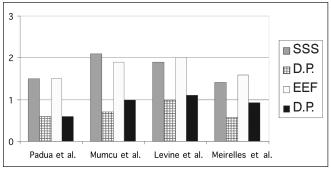

By applying this questionnaire, we found a score of 1.41  $\pm$  0.57 for symptoms severity and of 1.59  $\pm$  0.93 for functional status. As this questionnaire was not applied at the pre-operative period for those patients assessed, its scores were thus compared to those found in pertinent literature.

The achieved results show that post-operative scores are similar to those described in literature, even when reported in different postoperative follow-up times, thereby concluding that when symptoms are improved, the Boston questionnaire is sensitive to that clinical change.