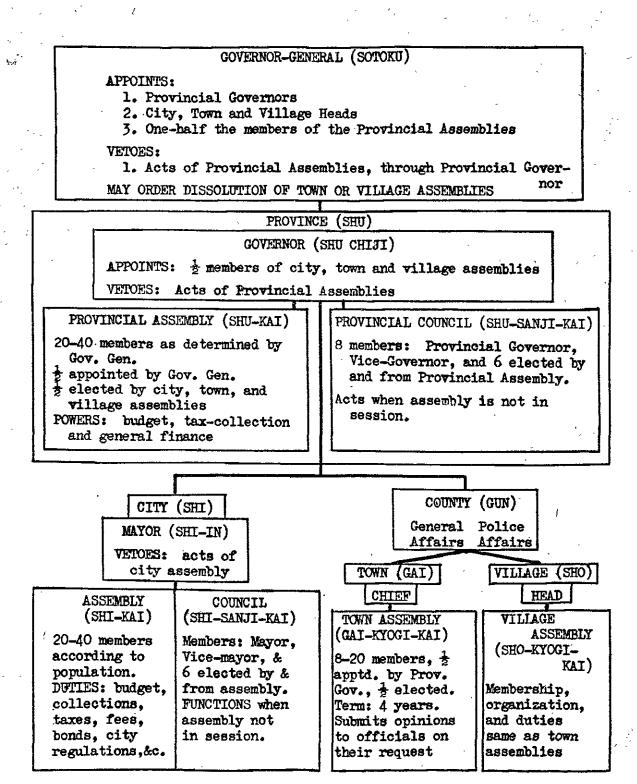

#### INTRODUCTION

|    |                                                      | PAGE |
|----|------------------------------------------------------|------|
| 1. | . Political Divisions of Taiwan: Terminology         | 1    |
| 2. | . Structure and functions of the central Government- |      |
|    | General                                              | 2    |
|    | a. Representation in the Tokyo Diet                  | `2   |
| •  | b. The Governor-Generalship                          | ~ 2  |
|    | c. The Governor's policy                             | · 2  |
|    | d. The Director-General or Civil Administrator       | 2    |
|    | e. The Council                                       | 2    |
|    | f. Official ranks                                    | 3    |
|    | g. Formosan-Chinese in the government                | 3    |
|    | h. Recent administrative changes                     | - 3  |
| 3. |                                                      | 3    |
|    | a. Administrative districts                          | 3    |
|    | b. The governorships                                 | 3    |
|    | c. The council                                       | 4    |
|    | d. The provincial assemblies                         | 4    |
|    | e. Functions of provincial government offices        | 4    |
|    | f. The counties                                      | 4    |
|    | g. City government                                   | 4    |
|    | h. Town government                                   | 4    |
|    | i. Village administration                            | 4    |
|    | j. Recent appointments.                              | 4    |
|    |                                                      | -    |

| · · · · · · · · · · · · · · · · · · ·                   | 21 Q (2 |
|---------------------------------------------------------|---------|
| 4. Local "Self-government"                              | 4       |
| a. Election periods                                     | 4       |
| b. The franchise                                        | 4.      |
| c. Powers of assemblies                                 | 4       |
| d. Recent composition of assemblies                     |         |
| e. The election of November 22, 1939                    | 6       |
| f. The electorate                                       | . 6     |
|                                                         | . U     |
| 5. The Register of Government Officials                 | 7       |
| 6. Superior levels of government                        | 7       |
| 7. Local levels of formal government                    | 7       |
| 8. Informal government through occupational associa-    |         |
| tions                                                   | 8       |
| 9. Village associations                                 | 8       |
| 10. The hoko (pao-chia) system of organized household   |         |
| groups                                                  | 8       |
| 11. The official "go-between" or agent                  | 9       |
| 12. The impingement of Japanese organization upon local |         |
| communities                                             | .9      |
|                                                         |         |