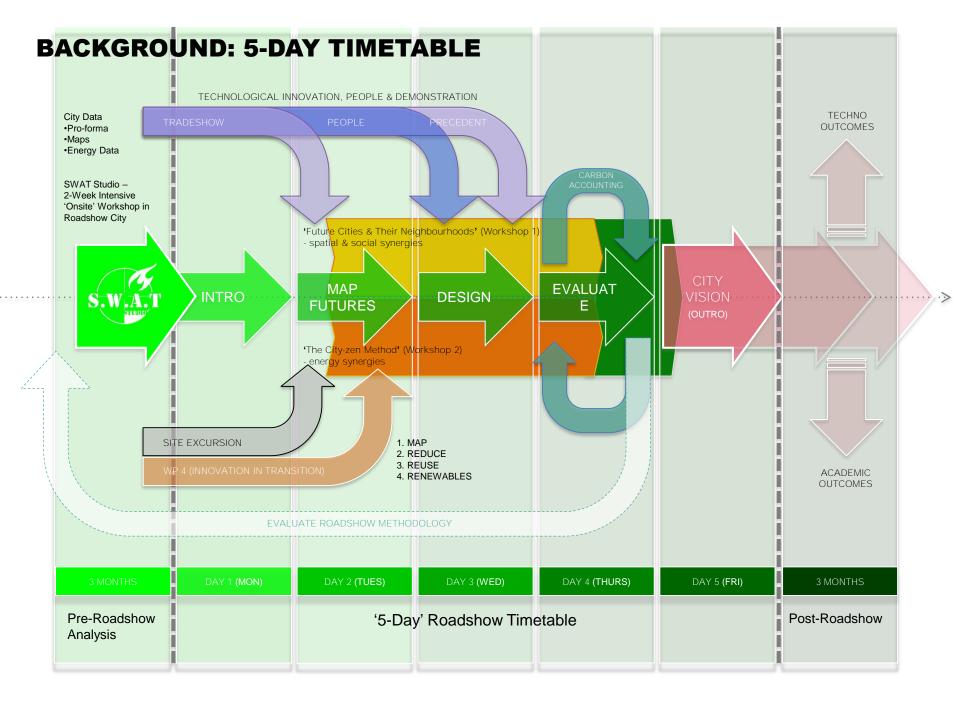

# BACKGROUND

 Context for roadshow: The Trias Energetica

### BACKGROUND

• Context for roadshow:

# BACKGROUND

Roadshow activities & events over the 5 Day programme include:

Energy Mapping

Design workshops

**Mini-Masterclasses** 

Future Innovation Technology lectures

Tradeshows

**Carbon Accounting** 