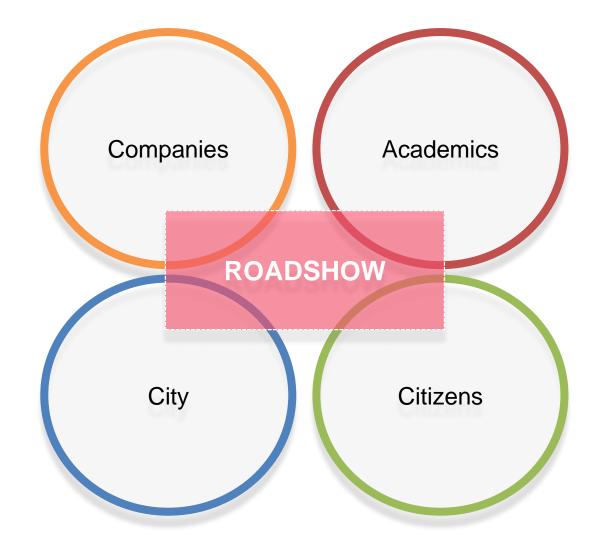

### **CITYZEN INVOLVEMENT**

The goal is to **motivate** and **empower end-users** to a long term energy saving attitude via:

- serious games •
- an energy savings challenge •
- monitoring their own energy ٠
- retrofitting houses
- usage of district heat and cold sources
- using an electrical car to store energy
- using home batteries to increase self consumption of solar power ٠
- Roadshow

### **THE 'ROADIES':**

Travelling with the Roadshow is an experienced team of internationally renowned sustainability experts, whose specialisms will combine with multidisciplinary stakeholder groups and students from each hosting city.