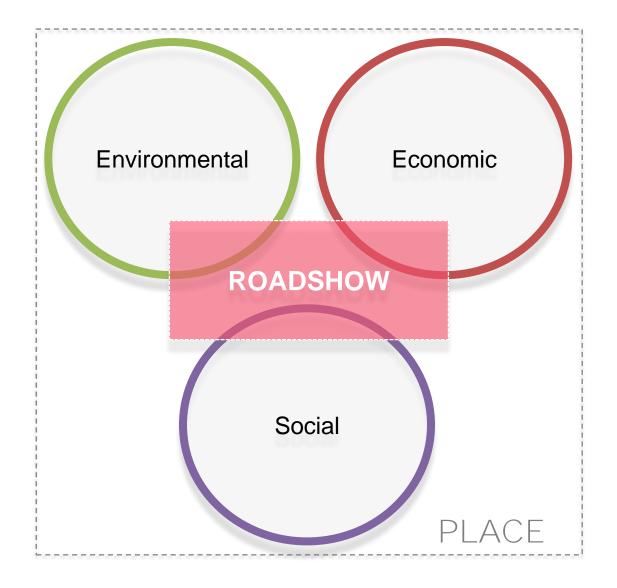

# BACKGROUND

 Context for roadshow: The Trias Energetica

### BACKGROUND

• Context for roadshow: