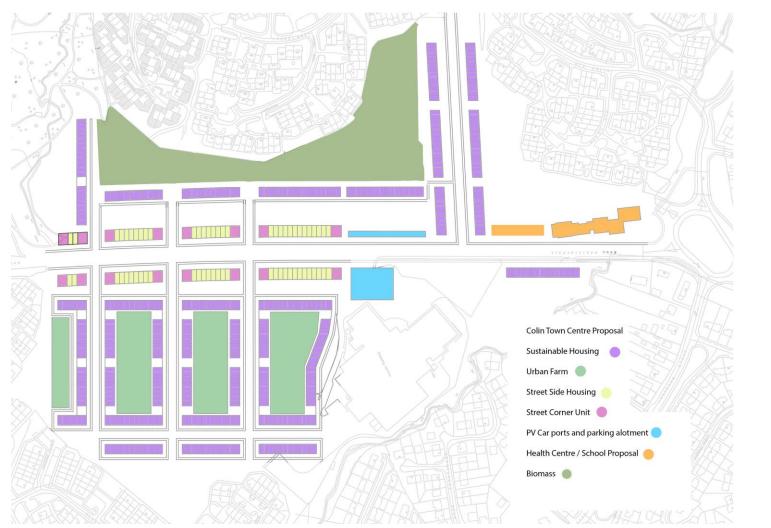

# 'Future Cities & Their Neighbourhoods' (Workshop 1): SECTION PROPOSAL

Prof. Greg Keeffe Workshop Content: "Future Cities & Their Neighbourhoods" (Workshop 1) - spatial & social synergies Dr Craig L. Martin Workshop Content: SWAT Studio (Pre-RS Analysis) & Roadshow Methodology

proposed colin town centre section