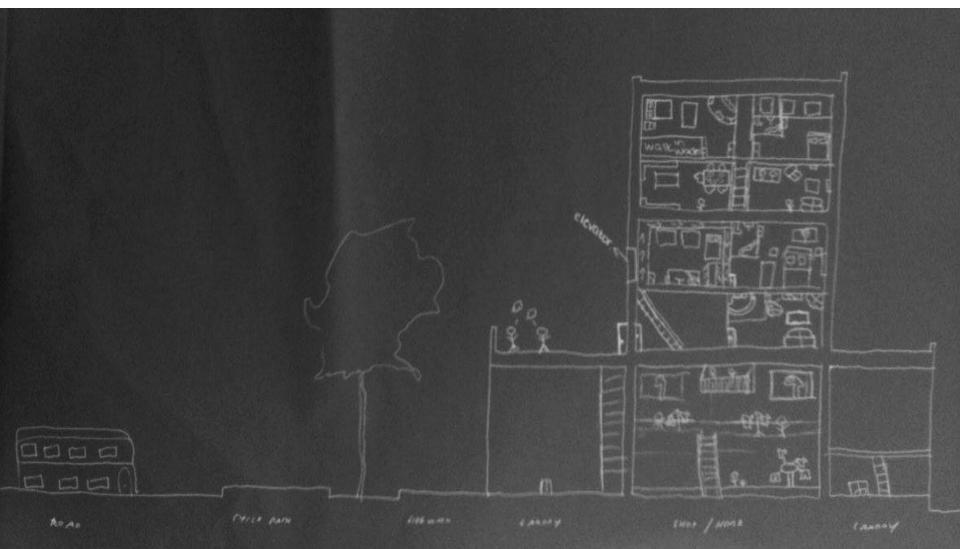

# 'Future Cities & Their Neighbourhoods' (Workshop 1): SECTION PROPOSAL

Prof. Greg Keeffe Workshop Content: "Future Cities & Their Neighbourhoods" (Workshop 1) - spatial & social synergies Dr Craig L. Martin Workshop Content: SWAT Studio (Pre-RS Analysis) & Roadshow Methodology

proposed colin town centre section

# 'Future Cities & Their Neighbourhoods' (Workshop 1): STREET SECTION

Prof. Greg Keeffe Workshop Content: "Future Citles & Their Neighbourhoods" (Workshop 1) - spatial & social synergies