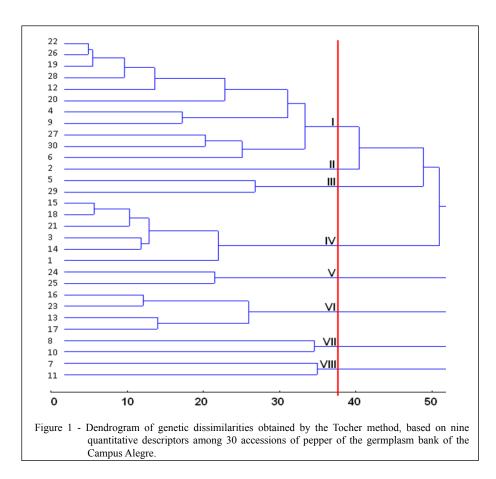

Most distant genotypes are the IFES 11 and IFES 23 accessions, with a distance of 162.48, while the IFES 22 and IFES 26 accessions were considered the closest with a distance of 3.60. The grouping of the genotypes by means of the Tocher method resulted in the formation of eight groups (Figure 1). Group I holds eleven accessions, being that the largest group

1155

(characterized for having a high number of seeds, diameter of the stem and diameter of the cup). Group II, formed by one accession, IFES 2 (was differentiated for having a smaller foliar width and length). Group III was formed by two accessions (characterized by low caliber stems, average length and diameter of the fruit and average diameter of the cup). Group IV was represented by six accessions (lower number of seeds, low values for length and diameter of the fruit and two locules were observed). In this group were placed the accessions with ornamental characteristics, small fruit with different colors.

In group V two accessions were placed (that have small dark red fruit with leaves large in length as common characteristics). Group VI, composed by four accessions (largest fruit lengths and high average height of the pepper plants). Groups VII and VIII, composed of two accessions each, grouped the fruits of greater diameter in one and plants with lower average height in the other.

In this investigation it was not possible to confirm the correlation between genetic diversity, based on the study of morphological attributes, and place of origin of the accessions given that in the same group were arranged genotypes collected in rural properties and markets of different municipalities, Alegre, Cachoeiro de Itapemirim and Venda Nova do Imigrante, in the Espírito Santo state. In agreement with this study, other studies with different oleraceous plants also described not having correlation (GONÇALVES et al., 2008; RÊGO et al., 2011; MOULIN et al., 2012).