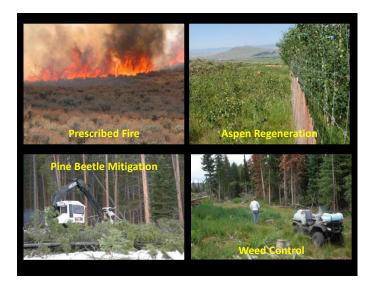

## Management Philosophy

- Integrated Resource Management
- Adaptive Management
- Science Based
  - Building Ecosystem Resiliency
  - Monitoring Feedback
- Master Plan
  - Planning Process & Decision Making