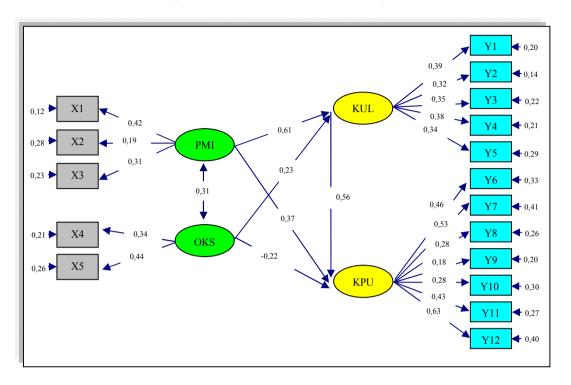

| Path<br>Coefficient<br>(b) | <i>t</i> -Value | Supported |
|--------------------------------------------------|----------------------------|-----------------|-----------|
| H1: Internal Marketing => Service Quality        | 0,614                      | 4,625           | Yes       |
| H2: Customer Orientation => Service Quality      | 0,230                      | 2,199           | Yes       |
| H3: Internal Marketing => Patient Satisfaction   | 0,374                      | 2,588           | Yes       |
| H4: Customer Orientation => Patient Satisfaction | -0,225                     | -2,064          | No        |
| H5: Service Quality => Patient Satisfaction      | 0,566                      | 3,386           | Yes       |

Table 3. The Result of Hypothesis Testing



Figure 2. Structural Model of Study

### 5. Discussion and Conclusion

The goal of this study was to identify the potential component impact of service quality and patient satisfaction at general hospital in Bengkulu. This study has presented a relationship model between internal marketing, customer orientation, service quality and patient satisfaction at public hospital in Bengkulu. Based on the CFA analysis, the model that developed on this study was compatible to the data. According to SEM analysis, the internal marketing and service quality have effect on patient satisfaction. On the other hand, customer orientation has not effect by directly to patient satisfaction at general hospital in Bengkulu. However, by direct effect trough service quality variable, both of those variable have