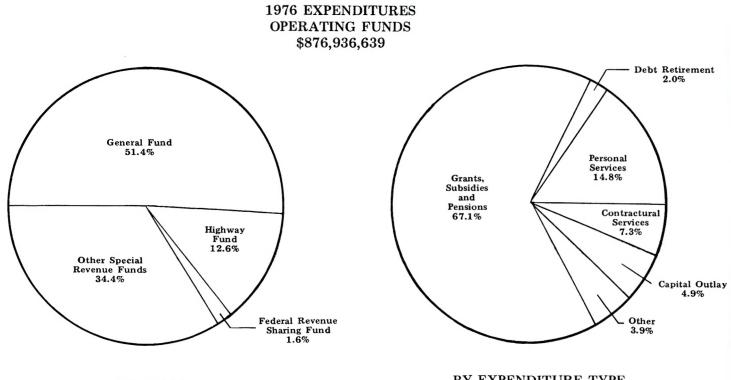

### **COMPREHENSIVE FINANCIAL REPORTS**

Comprehensive Financial Reports are presented to provide an overview of the financial operations of the State. The following statements summarize the detail of the various accounting entities which are separately reported upon in subsequent sections of the report. It is important to remember that the appropriations and expenditures of the various funds have been combined for illustration purposes only; legally the resources of one fund cannot generally be transferred between funds.