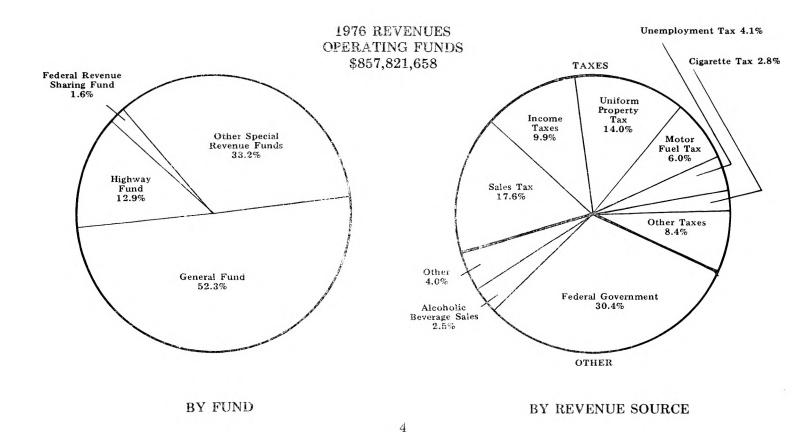

### **COMPREHENSIVE FINANCIAL REPORTS**

Comprehensive Financial Reports are presented to provide an overview of the financial operations of the State. The following statements summarize the detail of the various accounting entities which are separately reported upon in subsequent sections of the report. It is important to remember that the appropriations and expenditures of the various funds have been combined for illustration purposes only; legally the resources of one fund cannot generally be transferred between funds.