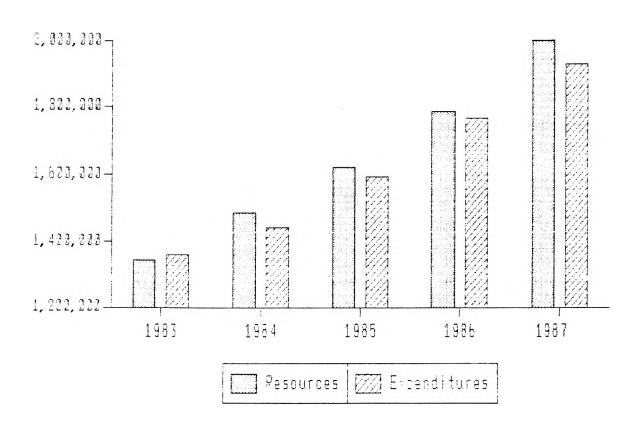

guaranteed by the Finance Authority of Maine. The total debt upon which the State is contingently liable at June 30, 1987, aggregates \$39,775,000.

#### NOTE 11--LITIGATION

The State, its officers and employees are defendants in various significant lawsuits. Legal counsel for the State as well as its various authorities and agencies have reviewed the status of pending litigation and are unable to determine the amount of the probable loss to the State in these matters. Accordingly, no provision has been made in the accompanying financial statements for losses which may arise from the settlement or adjudication of the aforementioned matters, either individually or in the aggregate.

## FINANCIAL SECTION II

## **BUDGETARY**

## GOVERNMENTAL FUNDS RESCURCES AND EXPENDITURES (in thousands)



## ALL FUNDS

## Combined Balance Sheets June 30, 1987

| June 30,                                                                                                                                                                                                                                 | 1987                                                      | Governmenta                                        |                                           |
|------------------------------------------------------------------------------------------------------------------------------------------------------------------------------------------------------------------------------------------|-----------------------------------------------------------|----------------------------------------------------