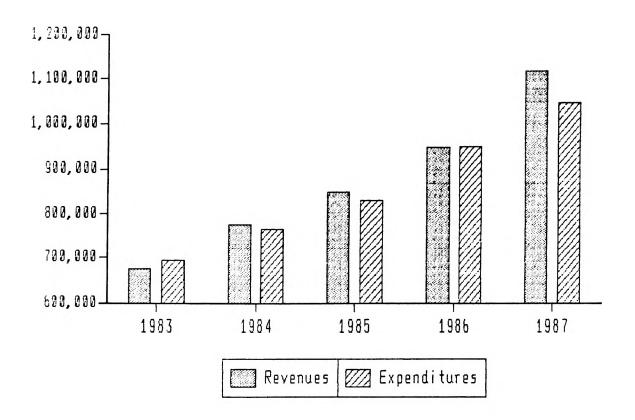

820    |
|                                     |          |              |                |    |              |
| FUND BALANCE July 1, 1986           |          | 953,070,590  | 154,774,230    |    | 8,103,513    |
| FUND BALANCE June 30, 1987          | \$1      | ,136,693,976 | \$185,182,124  | \$ | 9,286,333    |





The General Fund is the largest of the State's operating funds. Its purpose is to finance all State Government activities not specifically financed by dedicated revenue.

The General Fund unappropriated fund balance was \$60.2 million at June 30, 1987 as compared to \$9.7 million at June 30, 1986.

Revenues increased from \$948 million in 1986 to \$1,117 million in 1987 while the expenditures increased from \$950 million to \$1,045 million.

# GENERAL FUND (in thousands)







#### COMPARATIVE BALANCE SHEET

|                                         | June 30<br>1987 | ,<br>1986               |
|-----------------------------------------|-----------------|-------------------------|
| ASSETS                                  | ¢120 701 011    | 672 081 522             |
| Equity in Treasurer's Cash Pool         | \$138,784,911   | \$72,984,522<br>682,431 |
| Cash - Other                            | 112,130         | 602,431                 |
| Accounts Receivable                     | 21,064,469      | 20,975,051              |
| Tax Accounts<br>Other                   | 4,988,514       | 3,115,137               |
| other                                   | 26,052,983      | 24,090,188              |
| Less Allowance for Possible Losses      | 11,717,426