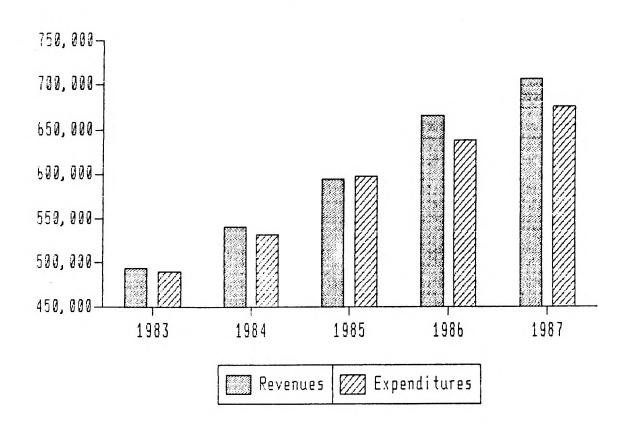

COMBINED STATEMENT OF RESOURCES, EXPENDITURES AND CHANGES IN FUND EQUITY FOR THE YEAR ENDED JUNE 30, 1987

|                                                                                                                             | Total<br>(Memorandum<br>Only)               |
|-----------------------------------------------------------------------------------------------------------------------------|---------------------------------------------|
| REVENUES                                                                                                                    |                                             |
| Taxes Unorganized Territories Tax Inheritance and Estate Tax                                                                | \$ 15,036,221<br>20,877,811                 |
| Individual Income Tax Corporate Income Tax                                                                                  | 421,425,863<br>69,517,049<br>445,816,892    |
| Sales and Use Tax<br>Gasoline, Use Fuel and Motor Carrier Tax<br>Vehicle Registration and Drivers Licenses<br>Cigarette Tax | 92,533,514<br>50,332,829<br>40,325,475      |
| Public Utilities Tax Insurance Company Tax Hunting, Fishing and Related Licenses                                            | 29,099,774<br>28,964,916<br>10,416,842      |
| Other Taxes Total Taxes                                                                                                     | 28,379,312                                  |
| Income from Investments From Federal Government From Cities Towns and Counties                                              | 13,960,603<br>563,339,064<br>6,150,140      |
| Service Charge for Current Services Transferred from Bureau of Alcoholic Beverages Transferred from Lottery Commission      | 46,198,015<br>35,254,172<br>18,202,232      |
| Other Revenues                                                                                                              | 55,272,963<br>738,377,188                   |
| OTHER FINANCIAL RESOURCES Proceeds of General Obligation Bonds Other                                                        | 18,653,779<br>26,916,259                    |
| Total Revenues and Resources                                                                                                | 2,036,673,725                               |
| EXPENDITURES General Government                                                                                             | 232,410,550                                 |
| Economic Development Education and Culture Human Services                                                                   | 46,028,708<br>623,148,049<br>685,921,411    |
| Manpower<br>Natural Resources<br>Public Protection                                                                          | 35,132,406<br>42,651,864<br>40,560,229      |
| Transportation<br>Other<br>Other Accrued Expenses                                                                           | 204,629,561<br>22,471,860<br>(22,691)       |
| Total Expenditures Excess Resources Over (Under) Expenditures FUND EQUITY July 1, 1986                                      | 1,932,931,946<br>103,741,780<br>242,165,641 |
| FUND EQUITY June 30, 1987                                                                                                   | \$ 345,907,420                              |

# COMBINED STATEMENT OF REVENUES, EXPENDITURES AND OTHER RESOURCES ACTUAL AND BUDGET GENERAL, HIGHWAY AND OTHER SPECIAL REVENUE FUNDS FOR THE YEAR ENDED JUNE 30, 1987

|                                            | GENERAL FUND    |                           |  |
|--------------------------------------------|-----------------|---------------------------|--|
|                                            | ACTUAL          | BUDGET                    |  |
| REVENUES                                   |                 |                           |  |
| Taxes                                      | \$1,023,914,201 | \$1,015,352,572           |  |
| Income from Investments                    | 7,415,270       | 6,198,000                 |  |
| Intergovernmental Revenue                  | 1,092,742       | 1,414,047                 |  |
| Service Charges for Current Services       | 19,791,313      | 22,316,012                |  |
| Transferred from Alcoholic Beverage and    |                 |                           |  |
| Lottery Commissions                        | 48,216,739      | 48,675,698                |  |
| Other Revenues                             | 23,947,712      | 22,221,196                |  |
| Total Revenues                             | 1,124,377,976   | 1,116,177,525             |  |
| Other Financial Resources (Uses)           | (5,416,510)     | · · · · · · · · · · · · · |  |
| TOTAL REVENUES AND RESOURCES               | 1,118,961,466   | 1,116,177,525             |  |
| EXPENDITURES                               |                 |                           |  |
| General Government                         | 119,796,863     | 116,544,485               |  |
| Economic Development                       | 18,743,453      | 18,674,892                |  |
| Education and Culture                      | 555,867,506     | 556,126,601               |  |
| Human Services                             | 316,359,101     | 318,226,591               |  |
| Manpower                                   | 2,135,866       | 2,175,223                 |  |
| Natural Resources                          | 18,133,541      | 18,463,934                |  |
| Public Protection                          | 13,423,476      | 13,729,841                |  |
| Transportation                             | 3,067,340       | 3,167,818                 |  |
| Other Accrued Expenses                     | 758,480         |                           |  |
| TOTAL EXPENDITURES                         | 1,048,285,627   | 1,047,109,385             |  |
| Excess Resources Over (Under) Expenditures | 70,675,840      | 69,068,140                |  |
| FUND EQUITY July 1, 1986                   | 92,914,092      | 59,536,696                |  |
| FUND EQUITY June 30, 1987                  | \$ 163,589,932  | \$ 128,604,836            |  |