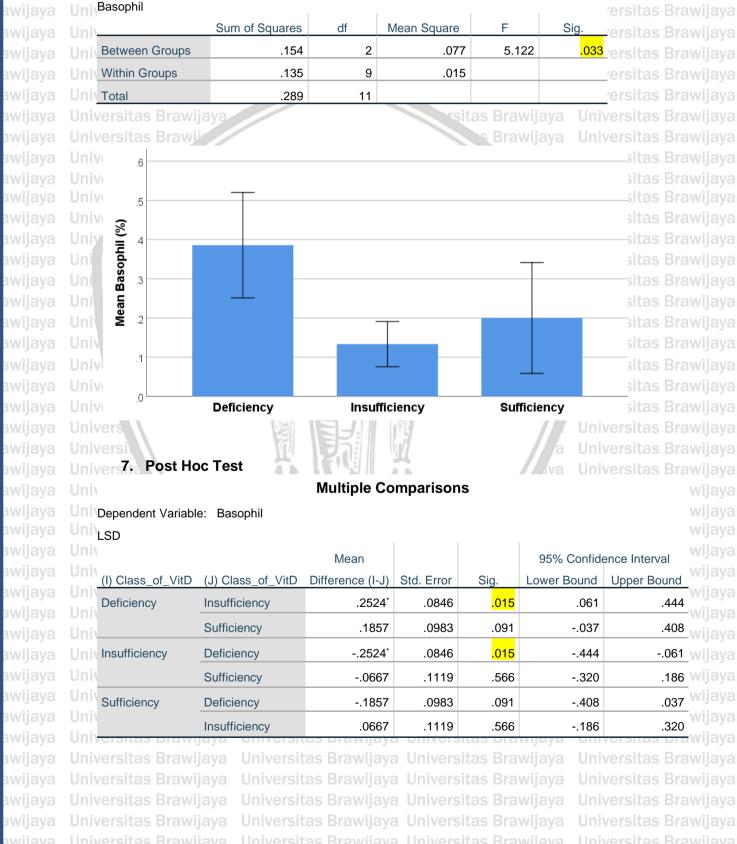

awijaya awijaya

awijaya

awijaya

awijaya

awijaya

Universitas Brawijaya **ABSTRACT** Abdul Hakkeem, Jafrina Jasmin. 2019. The correlation between the vitamin D level in serum and the percentage of Basophil in children with atopic dermatitis in Saiful Anwar Hospital. Final Assignment, Medical Program, Faculty of Medicine, Brawijaya University. Supervisors (1) Dr. dr. Wisnus Cas Brawijaya Uni Barlianto, M.Si.Med, SpA(K), (2) Dr. Bayu Lestari M. Biomed Brawijaya Universitas Brawijaya has the ability to repress inflammation Vitamin D and immunomodulatory property allows it to be used as a treatment for Atopic Dermatitis. Patients with Atopic Dermatitis have high amounts of Basophils in Itas Brawijaya their skin lesions. The aim of this study was to determine the correlation between the study and the level of Vitamin D and the percentage of Basophils in children with Atopic tas Brawijava Dermatitis in Saiful Anwar Hospital. In this crss-sectional study, the measurement of Vitamin D level in patients was conducted using the Enzyme-linked Immunosorbent Assays (ELISA) method. The values were measured in nmol/L. Meanwhile, Basophils were measured using a Hematolgy Analyzer. There were thas Brawijaya 12 patients in this study, five males and seven females, aged 6.33 ± 2.96 months. It as Brawliava There were seven patients with Vitamin D deficiency (25 (OH) D < 20 ng/mL). Three patients had Vitamin D insufficiency (25 (OH) D 20-30 ng/mL) and only two patients had sufficient amount of Vitamin D (25 (OH) D > 30 ng/mL). The relationship between Vitamin D level and Basophil percentage were analysed itas Brawijaya Un using the one-way Anova test and Pearson correlation. A significant negative it as Brawijaya correlation was detected between Vitamin D levels and Basophil percentage (page Brawling) =0.029, r = -0.626). In conclusion, there is a correlation between Vitamin D levels

and Basophil percentage in patients with Atopic Dermatitis. Whereby the lower the Vitamin D level, the higher the Basophil percentage.

awijaya awijaya

Keywords: Atopic Dermatitis, Vitamin D, Basophils

4

awijaya awijaya awijaya awijaya awijaya awijaya awijaya awijaya awijaya awijaya