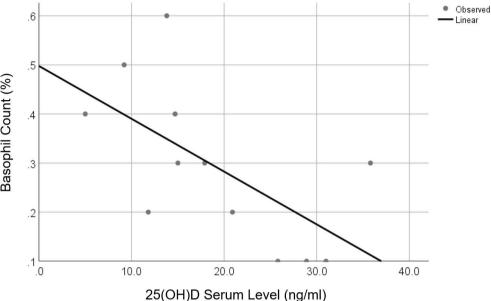

awijaya awijaya

awijaya

awijaya

awijaya

awijaya

Universitas Brawijaya **ABSTRACT** Abdul Hakkeem, Jafrina Jasmin. 2019. The correlation between the vitamin D level in serum and the percentage of Basophil in children with atopic dermatitis in Saiful Anwar Hospital. Final Assignment, Medical Program, Faculty of Medicine, Brawijaya University. Supervisors (1) Dr. dr. Wisnus Cas Brawijaya Uni Barlianto, M.Si.Med, SpA(K), (2) Dr. Bayu Lestari M. Biomed Brawijaya Universitas Brawijaya has the ability to repress inflammation Vitamin D and immunomodulatory property allows it to be used as a treatment for Atopic Dermatitis. Patients with Atopic Dermatitis have high amounts of Basophils in Itas Brawijaya their skin lesions. The aim of this study was to determine the correlation between the study and the level of Vitamin D and the percentage of Basophils in children with Atopic tas Brawijava Dermatitis in Saiful Anwar Hospital. In this crss-sectional study, the measurement of Vitamin D level in patients was conducted using the Enzyme-linked Immunosorbent Assays (ELISA) method. The values were measured in nmol/L. Meanwhile, Basophils were measured using a Hematolgy Analyzer. There were thas Brawijaya 12 patients in this study, five males and seven females, aged 6.33 ± 2.96 months. It as Brawliava There were seven patients with Vitamin D deficiency (25 (OH) D < 20 ng/mL). Three patients had Vitamin D insufficiency (25 (OH) D 20-30 ng/mL) and only two patients had sufficient amount of Vitamin D (25 (OH) D > 30 ng/mL). The relationship between Vitamin D level and Basophil percentage were analysed itas Brawijaya Un using the one-way Anova test and Pearson correlation. A significant negative it as Brawijaya correlation was detected between Vitamin D levels and Basophil percentage (page Brawling) =0.029, r = -0.626). In conclusion, there is a correlation between Vitamin D levels

and Basophil percentage in patients with Atopic Dermatitis. Whereby the lower the Vitamin D level, the higher the Basophil percentage.

awijaya awijaya

Keywords: Atopic Dermatitis, Vitamin D, Basophils

4

awijaya awijaya awijaya awijaya awijaya awijaya awijaya awijaya awijaya awijaya