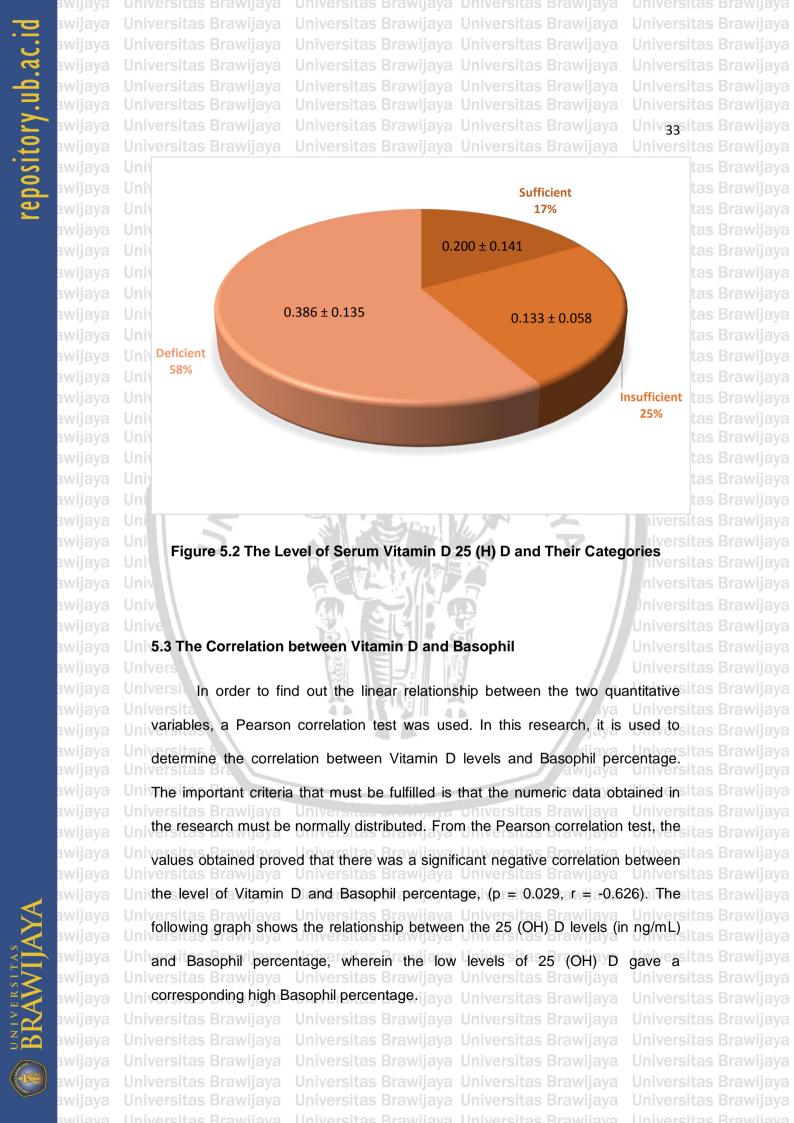

awijaya awijaya

awijaya

awijaya

awijaya

awijaya

Universitas Brawijaya **ABSTRACT** Abdul Hakkeem, Jafrina Jasmin. 2019. The correlation between the vitamin D level in serum and the percentage of Basophil in children with atopic dermatitis in Saiful Anwar Hospital. Final Assignment, Medical Program, Faculty of Medicine, Brawijaya University. Supervisors (1) Dr. dr. Wisnus Cas Brawijaya Uni Barlianto, M.Si.Med, SpA(K), (2) Dr. Bayu Lestari M. Biomed Brawijaya Universitas Brawijaya has the ability to repress inflammation Vitamin D and immunomodulatory property allows it to be used as a treatment for Atopic Dermatitis. Patients with Atopic Dermatitis have high amounts of Basophils in Itas Brawijaya their skin lesions. The aim of this study was to determine the correlation between the study and the level of Vitamin D and the percentage of Basophils in children with Atopic tas Brawijava Dermatitis in Saiful Anwar Hospital. In this crss-sectional study, the measurement of Vitamin D level in patients was conducted using the Enzyme-linked Immunosorbent Assays (ELISA) method. The values were measured in nmol/L. Meanwhile, Basophils were measured using a Hematolgy Analyzer. There were thas Brawijaya 12 patients in this study, five males and seven females, aged 6.33 ± 2.96 months. It as Brawliava There were seven patients with Vitamin D deficiency (25 (OH) D < 20 ng/mL). Three patients had Vitamin D insufficiency (25 (OH) D 20-30 ng/mL) and only two patients had sufficient amount of Vitamin D (25 (OH) D > 30 ng/mL). The relationship between Vitamin D level and Basophil percentage were analysed itas Brawijaya Un using the one-way Anova test and Pearson correlation. A significant negative it as Brawijaya correlation was detected between Vitamin D levels and Basophil percentage (page Brawling) =0.029, r = -0.626). In conclusion, there is a correlation between Vitamin D levels