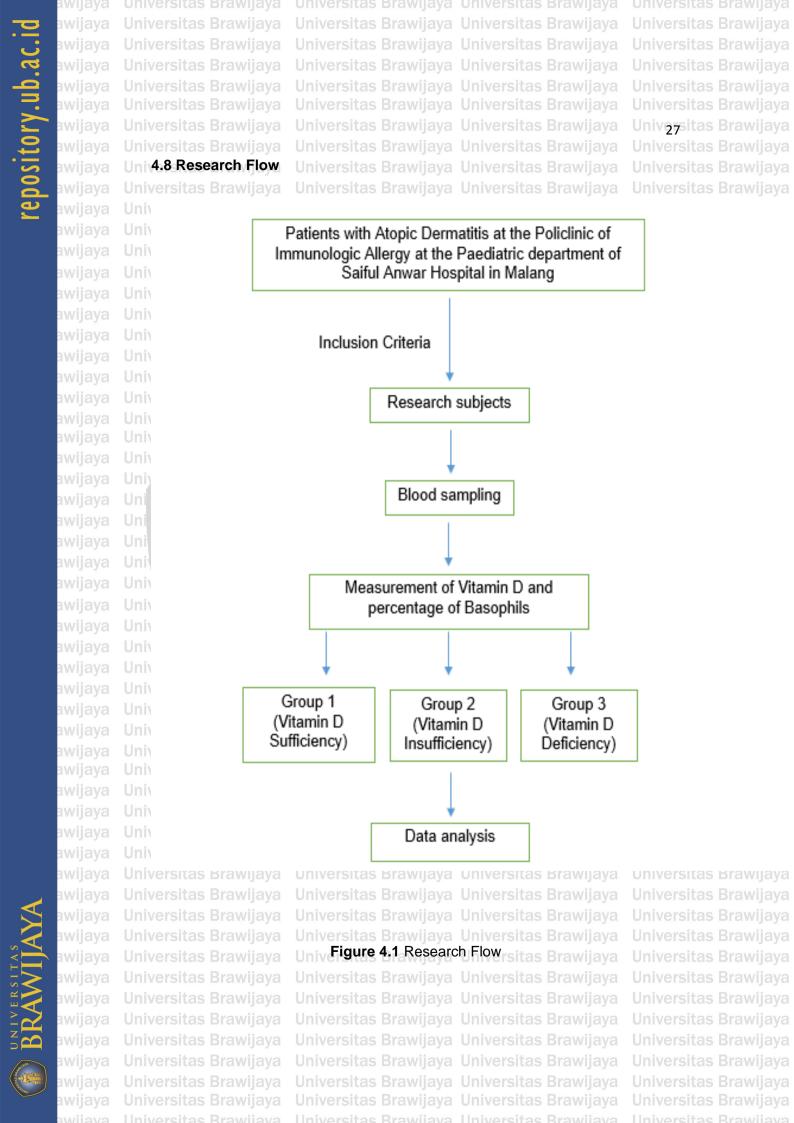

end of the tube was gently tapped on a flat surface and the capillary tubesitias Brawijaya awijaya was wiped off. It was then placed carefully in the centrifuge tube holder with the season and a se awijaya awijaya sealant end down. The tube was not forced but slid into the tube holder. All the awijaya Unitube positions were numbered on the rotor and used to record the position of itas Brawijaya awijaya awijaya each specimen. With the tube holders and tubes in place, the lid was locked awijaya awijaya firmly and the specimen was centrifuged.

awijaya Universitas Brawijaya Universitas Brawijaya

awijaya

BRAWIJAYA

Universitas Brawijaya Universitas Universitas Brawijaya Universitas

4.5

a U aya U gaya U wijaya U awijaya U iversitas Brawijaya U

Universitas Brawijaya Universitas Brawijaya



awijaya awijaya awijaya

awijaya Universitas Brawijaya awijaya Un 4.9 Data Analysis awijaya UniversitaThe data on subject characteristics will be displayed in tabulated form withsitas Brawijaya awijaya percentage. The statistical analysis between the two groups was done with oneawijaya way Anova test when there was a normal data distribution. For data that is not tas Brawlaya awijaya awijaya In normally distribution, the Mann-Whitney test should be conducted. For tas Brawijava awijaya awijaya categorical data, a Chi-Square test should be done. In order to determine the awijaya awijaya Unirelationship between variables, the Pearson correlation test was used when the itas Brawlaya awijaya data was normally distributed and the Spearman test when the data is not awijaya awijaya normally dist