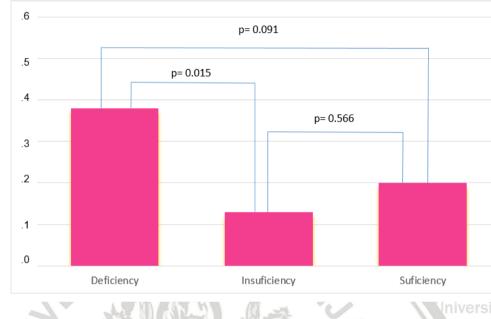

awijaya awijaya

awijaya

awijaya

awijaya

awijaya

Universitas Brawijaya **ABSTRACT** Abdul Hakkeem, Jafrina Jasmin. 2019. The correlation between the vitamin D level in serum and the percentage of Basophil in children with atopic dermatitis in Saiful Anwar Hospital. Final Assignment, Medical Program, Faculty of Medicine, Brawijaya University. Supervisors (1) Dr. dr. Wisnus Cas Brawijaya Uni Barlianto, M.Si.Med, SpA(K), (2) Dr. Bayu Lestari M. Biomed Brawijaya Universitas Brawijaya has the ability to repress inflammation Vitamin D and immunomodulatory property allows it to be used as a treatment for Atopic Dermatitis. Patients with Atopic Dermatitis have high amounts of Basophils in Itas Brawijaya their skin lesions. The aim of this study was to determine the correlation between the study and the level of Vitamin D and the percentage of Basophils in children with Atopic tas Brawijava Dermatitis in Saiful Anwar Hospital. In this crss-sectional study, the measurement of Vitamin D level in patients was conducted using the Enzyme-linked Immunosorbent Assays (ELISA) method. The values were measured in nmol/L. Meanwhile, Basophils were measured using a Hematolgy Analyzer. There were thas Brawijaya 12 patients in this study, five males and seven females, aged 6.33 ± 2.96 months. It as Brawliava There were seven patients with Vitamin D deficiency (25 (OH) D < 20 ng/mL). Three patients had Vitamin D insufficiency (25 (OH) D 20-30 ng/mL) and only two patients had sufficient amount of Vitamin D (25 (OH) D > 30 ng/mL). The relationship between Vitamin D level and Basophil percentage were analysed itas Brawijaya Un using the one-way Anova test and Pearson correlation. A significant negative it as Brawijaya correlation was detected between Vitamin D levels and Basophil percentage (page Brawling) =0.029, r = -0.626). In conclusion, there is a correlation between Vitamin D levels

and Basophil percentage in patients with Atopic Dermatitis. Whereby the lower the Vitamin D level, the higher the Basophil percentage.

awijaya awijaya

Keywords: Atopic Dermatitis, Vitamin D, Basophils

4

awijaya awijaya awijaya awijaya awijaya awijaya awijaya awijaya awijaya awijaya