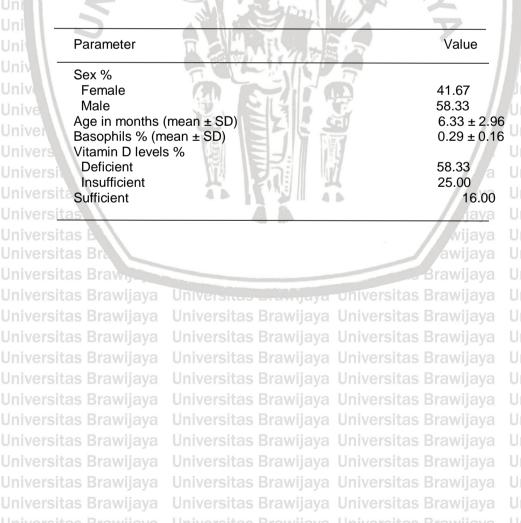

awijaya awijaya

awijaya

awijaya

awijaya

awijaya

Universitas Brawijaya **ABSTRACT** Abdul Hakkeem, Jafrina Jasmin. 2019. The correlation between the vitamin D level in serum and the percentage of Basophil in children with atopic dermatitis in Saiful Anwar Hospital. Final Assignment, Medical Program, Faculty of Medicine, Brawijaya University. Supervisors (1) Dr. dr. Wisnus Cas Brawijaya Uni Barlianto, M.Si.Med, SpA(K), (2) Dr. Bayu Lestari M. Biomed Brawijaya Universitas Brawijaya has the ability to repress inflammation Vitamin D and immunomodulatory property allows it to be used as a treatment for Atopic Dermatitis. Patients with Atopic Dermatitis have high amounts of Basophils in Itas Brawijaya their skin lesions. The aim of this study was to determine the correlation between the study and the level of Vitamin D and the percentage of Basophils in children with Atopic tas Brawijava Dermatitis in Saiful Anwar Hospital. In this crss-sectional study, the measurement of Vitamin D level in patients was conducted using the Enzyme-linked Immunosorbent Assays (ELISA) method. The values were measured in nmol/L. Meanwhile, Basophils were measured using a Hematolgy Analyzer. There were thas Brawijaya 12 patients in this study, five males and seven females, aged 6.33 ± 2.96 months. It as Brawliava There were seven patients with Vitamin D deficiency (25 (OH) D < 20 ng/mL). Three patients had Vitamin D insufficiency (25 (OH) D 20-30 ng/mL) and only two patients had sufficient amount of Vitamin D (25 (OH) D > 30 ng/mL). The relationship between Vitamin D level and Basophil percentage were analysed itas Brawijaya Un using the one-way Anova test and Pearson correlation. A significant negative it as Brawijaya correlation was detected between Vitamin D levels and Basophil percentage (page Brawling) =0.029, r = -0.626). In conclusion, there is a correlation between Vitamin D levels