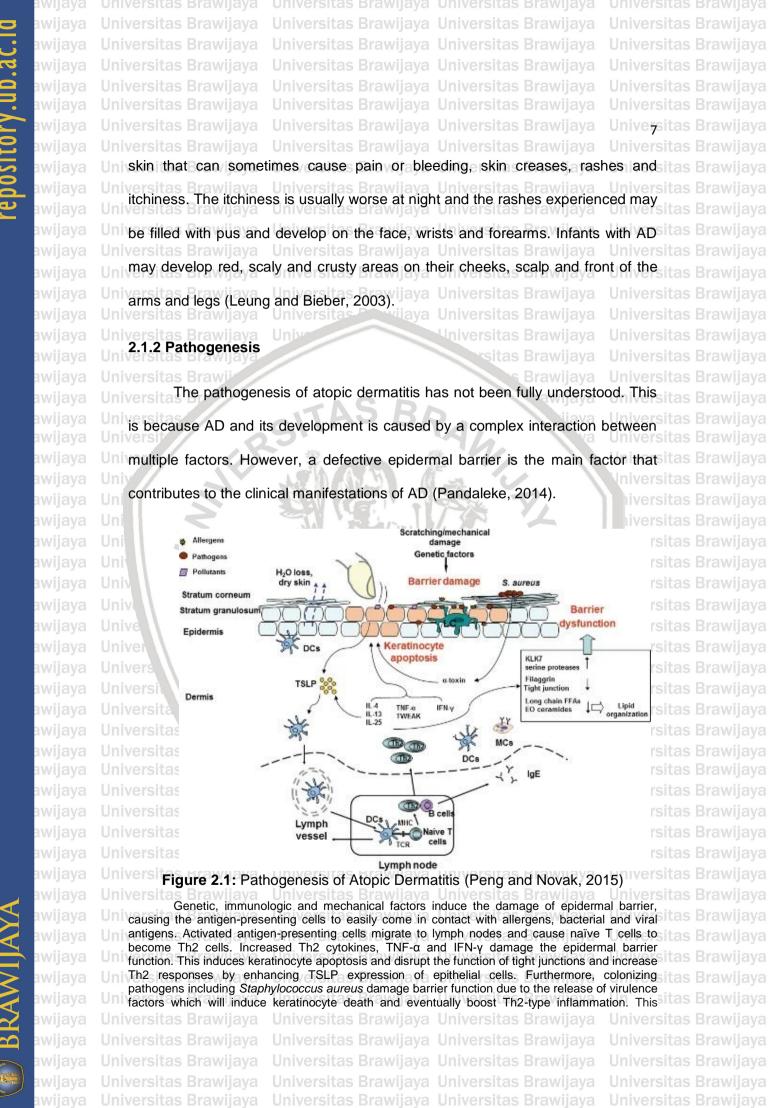

awijaya

awijaya awijaya awijaya awijaya awijaya awijaya awijaya

awijaya Universitas Brawijaya awijaya Uni females and 7 males. The age of the subjects ranges from two to 12 months. The itas Brawijava mean age in months is 6.33. The amount of Basophils in the patients were measured in percentage. The average value of the Basophil percentage is the Brawlaya awijaya 0.29%. In addition to that, the value of Absolute Basophils were also measured. awijaya awijaya Universita The mean value for Vitamin D was 19.15 ng/mL. The amount of Vitamin D tas Brawijava awijaya awijaya measured enabled the subjects to be divided into three categories, which are awijaya awijaya Univinsufficiency, deficiency and sufficiency. Out of the 12 subjects that were studied, sites Brawliaya awijaya the level of Vitamin D was deficient in seven people. Three people have a awijaya awijaya Vitamin D insufficiency while two people have sufficient amount of Vitamin D. awijaya awijaya Table 5.1 The Demographic Data and Clinical Data of Subjects awijaya

5.2 Vitamin D and Basophil in Research Subjects Brawijava Universita The test of normality was done using the Saphiro-Wilk test to determine ifsitas Brawijava awijaya awijaya there was a normal distribution of data. The value of the normality test is deemed awijaya awijaya significant if  $p \ge 0.05$ . Since p = 0.2, the result of the normality test provided a last Brawlaya awijaya normal distribution of data. The criteria for a significant value from the season and s awijaya awijaya homogeneity test is that  $p \ge 0.05$ . In this study, p = 0.37. Therefore, the test of awijaya Uni homogeneity provided a homogenous range of data. awiiava awijaya awijaya The numeric data collected was analysed using a statistical method, sitas Brawijaya awijaya known as the Analysis of Variance (Anova) test. It is useful to access the Brawlava awijaya awijaya differences between two or more groups. The value obtained from the one-way awijaya awijaya Un Anova test is significant if p ≤ 0.05. In this research, the Anova test showed as tas Brawijaya awijaya significant difference between the sufficient, insufficient and deficient groups, awijaya awijaya where the value of p was 0.033. The Post Hoc test was conducted in order to awijaya Un confirm the difference between groups. There was a significant difference tas Brawliava awijaya awijaya between the deficient and insufficient group as well as the insufficient and awijaya awijaya Uni deficient group since the value of p ≤ 0.05. However, the difference between the itas Brawijaya awijaya sufficient and insufficient group as well as the deficient and insufficient group tas Brawijava awijaya awijaya were not significant since the value of p >0.05. awijava awijaya awijaya awijaya Universitas Bravijava Universitas Bravijava

awijaya

awijaya

awijaya

awijaya

awijaya awijaya

awijaya awijaya awijaya awijaya awijaya

awijaya

awijayຏ

awijaya awijaya

awijaya awijaya

awijaya

awijaya awijaya

awijaya awijaya

awijaya

awijaya

awijaya awijaya

awijaya awijaya

awijaya awijaya 8

Basophil

Mean

awijaya Universitas Brawijaya Jniversitas Brawijaya Univers Iniversitas Brawijaya Univers

sitas Brawijaya Univ sitas Brawijaya Univ

Universitas Brawijaya Universitas Brawijaya Universitas Brawijaya Universitas Brawijaya Universitas Brawijaya Univazsitas Brawijaya Universitas Brawijaya