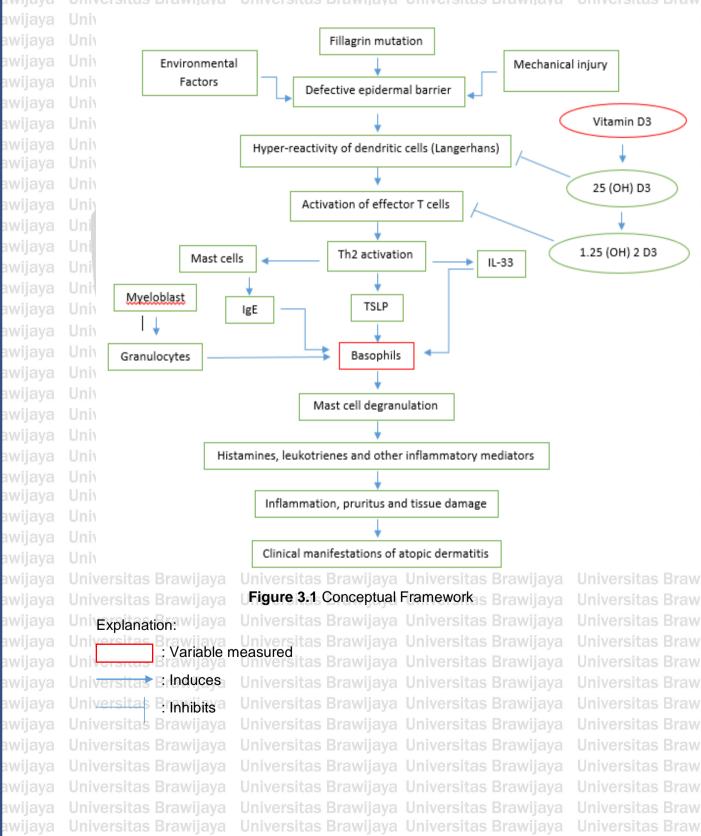

a awijaya cell proliferation (Hoxha, 2014). awijaya awijaya Vitamin D is known to be able to suppress inflammatory responses and awijaya awijaya improve the integrity of the permeability barrier which allows it to be a possible stas Brawijaya awijaya therapeutic intervention for various skin diseases, including atopic dermatitis as Brawlaya awijaya awijaya (Searing and Leung, 2010). awijaya awijaya

awijaya Universi awijaya Universit awijaya Universita awijaya Universitas awijaya Universitas Bra awijaya Universitas Bra awijaya Universitas Brawijaya awijaya Universitas Brawijaya

**BRAWIIAYA** 

Universitas Brawija Universitas Brawija

a Universitas Brawijaya a Universitas Brawijaya

awijaya Universitas Brawijaya Universitas Br

epository.ub.ac

Universitas Brawijaya Universitas Brawijaya



Universitas Brawijaya awijaya University Based on the conceptual framework, the pathogenesis of atopic tas Brawijava dermatitis is initiated by a defective epidermal barrier caused by mechanical injuries, environmental factors or fillagrin mutation. This results in the hyper- tas Brawlaya awijaya reactivity of dendritic or Langerhans cells. Effector T cells are activated and awijaya subsequently Th2 activation occurs. With that, IgE formed by mast cells together awijaya awijaya Universitas Brawijava Universita Universitas Brawijaya Universitas Brawij Uni with IL-33 and TSLP regulate basophils. Basophils cause degranulation of mast it as Brawijava awijaya awijaya cells to produce histamine, leukotrienes and other inflammatory mediators. As a awijava awijaya Universult, inflammation, pruri