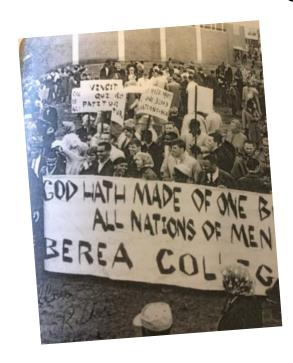

### Berea College — 1855-1955

"GOD HATH MADE OF ONE BLOOD ALL NATIONS OF MEN."

BEREA KY

Christian, non-sectarian. Three college courses, Music, Academy, Normal, Manual, Tuition free. Incidental fee 84.50 a term. Expenses low. No saloons. 201 white and 211 Afro-American students. Go 1000 miles if need be to GET THE BEST EDUCATION. Address.
PRES. WN. G. FROST, Ph. D., BEREA, KY