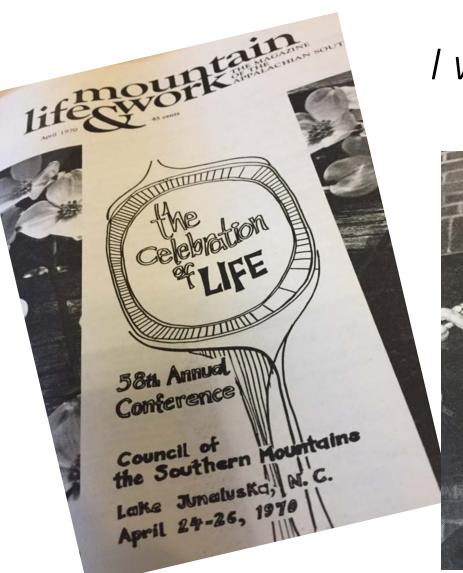

Ron C. Wilson

May 2, 1936 - June 25, 2019

Warren Wilson Presbyterian Church and College Chapel July 14, 2019

Council of Southern Mountains Annual Conference Lake Junaluska, N.C. -- April 24-26, 1970

I was there − Sort of ???