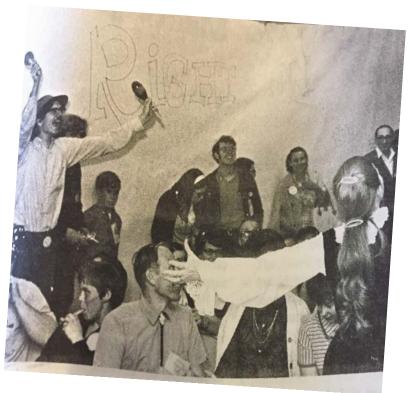

Ron C. Wilson

May 2, 1936 - June 25, 2019

Warren Wilson Presbyterian Church and College Chapel July 14, 2019

Council of Southern Mountains Annual Conference Lake Junaluska, N.C. -- April 24-26, 1970

I was there − Sort of ???