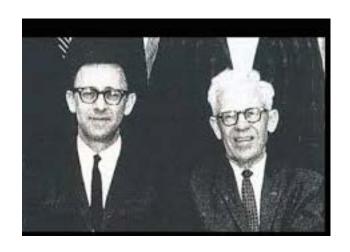

# A Tribute to Richard B. Drake & Ronald C. Wilson:

Reflections on How Two Historically Appalachian Colleges Responded to Tumultuous Times

Appalachian Studies Conference Lexington, Kentucky – 14 March 2020

## Dick Drake Berea College Professor of History & Appalachian Studies Scholar

Ronald C. Wilson – 1936-2019