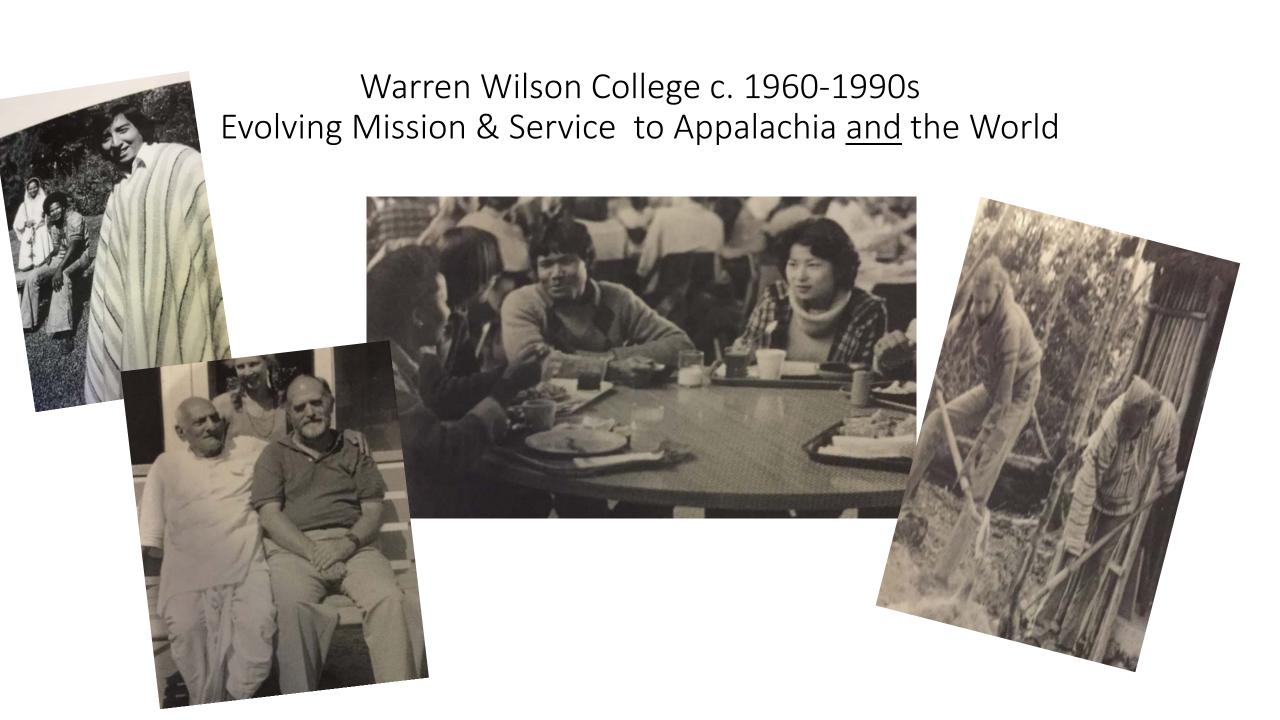

Appalachian Studies at Warren Wilson College -- c. 1970 - 2020

Warren Wilson College's Evolving Outreach to the World & Appalachia