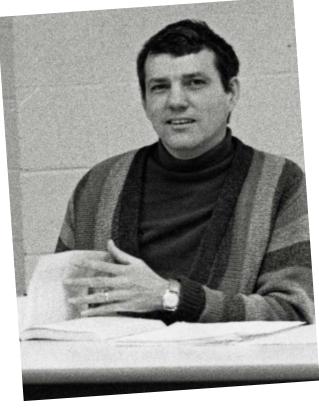

## Dick Drake Berea College Professor of History & Appalachian Studies Scholar

Ronald C. Wilson – 1936-2019