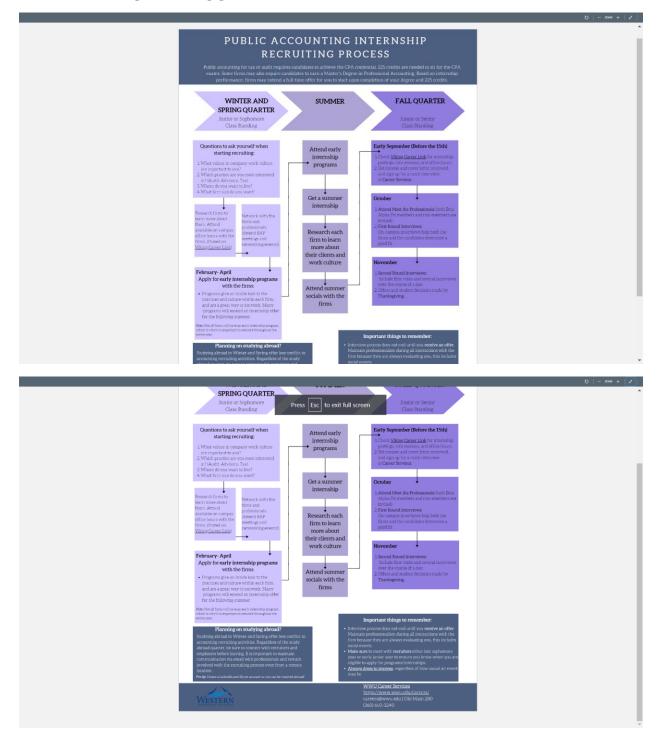

| What classes should I take next?     All Sections                                                                    | Д                               |
|                            | ✓ Closed for Comments                                                                                                | Ordered by Recent Activity      |
| u are currently logged int | Student View a brand new student.                                                                                    | Reset Student Leave Student Vie |
| O Start a search           |                                                                                                                      | 🕐 🔨 🕫 4:03 PM                   |

#### Example of a student checklist:



#### Public accounting recruiting guide:



#### Private accounting recruiting guide:



Information about early internship recruiting:



#### LEARN MORE ABOUT

## Early Internship Programs

Early internship programs recruit during winter and spring quarters. They are a great way to start your accounting career. These programs are 1-3 days long and focus on getting to know the firm and their culture. You can expect to participate in fun activities when attending these programs (such as a cooking class, boat tour or mini-golf!). This is a great time to network with professionals and other accounting students from different schools. After attending an early internship program you most likely will receive an offer for an internship the following summer or winter! You should try to attend as many early internship programs as possible