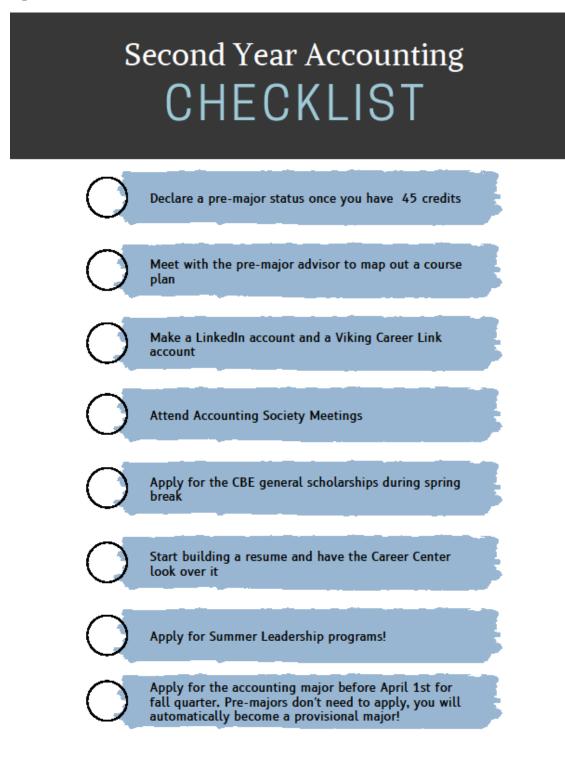

|
|                            | What classes should I take next?     All Sections                                                                    | Д                               |
|                            | ✓ Closed for Comments                                                                                                | Ordered by Recent Activity      |
| u are currently logged int | Student View a brand new student.                                                                                    | Reset Student Leave Student Vie |
| O Start a search           |                                                                                                                      | 🕐 🔨 🕫 4:03 PM                   |

#### Example of a student checklist:



#### Public accounting recruiting guide:



#### Private accounting recruiting guide:



Information about early internship recruiting:



#### LEARN MORE ABOUT

## Early Internship Programs

Early internship programs recruit during winter and spring quarters. They are a great way to start your accounting career. These programs are 1-3 days long and focus on getting to know the firm and their culture. You can expect to participate in fun activities when attending these programs (such as a cooking class, boat tour or mini-golf!). This is a great time to network with professionals and other accounting students from different schools. After attending an early internship program you most likely will receive an offer for an internship the following summer or winter! You should try to attend a