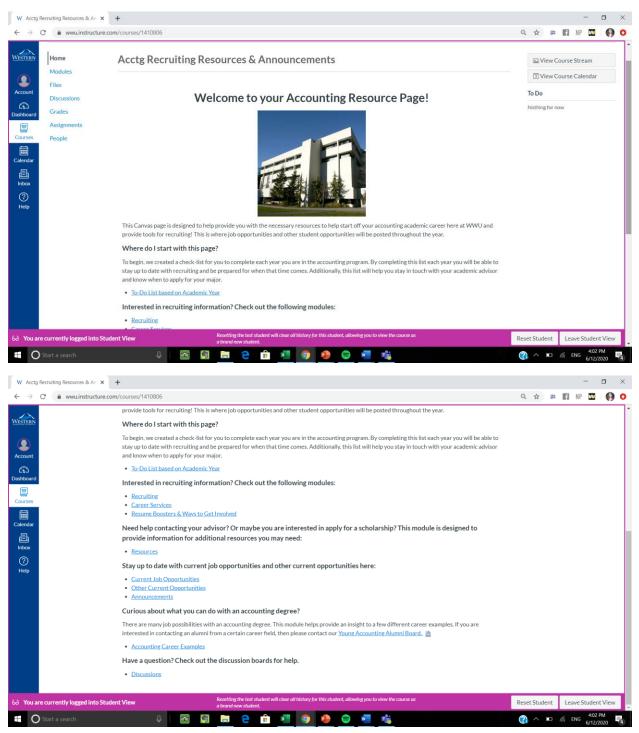

Below are the screenshots of the Canvas page that I put together for students and the various resources modules and discussion boards that were created. Additionally, you can find the PDF informational documents that I created for this Canvas page.

Modules created include:

- To-do list based on academic year
- Recruiting
- Career Services
- Resume Boosters & Ways to Get Involved
- Resources
- Opportunities modules
- Accounting career examples
- Canvas page toolbox (which contains all the resources and information needed to continue to update this page for the years to come)

#### Home page: