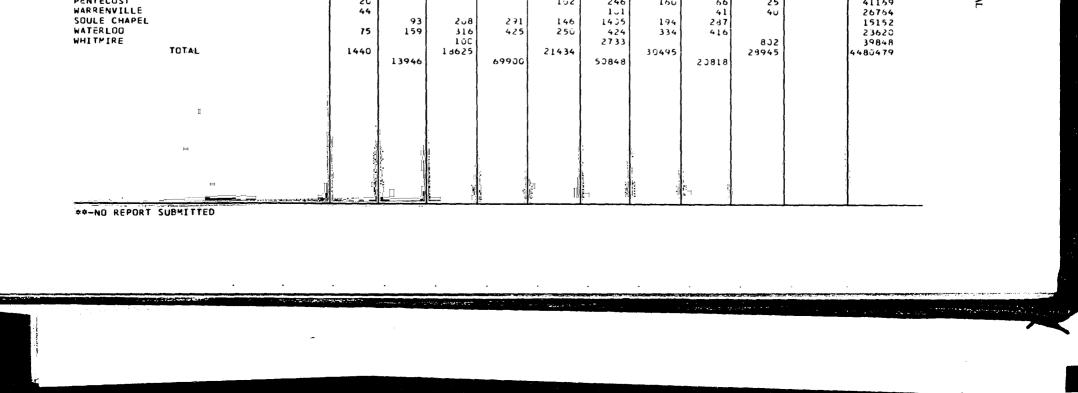

1842<br>169<br>350<br>53<br>469<br>1076<br>300<br>141<br>48<br>70<br>150<br>85<br>309<br>460<br>25                                                      | 219899<br>16949<br>6640<br>55457<br>65835<br>256537<br>51057<br>64179<br>23769<br>11157<br>14778<br>63874<br>61766<br>55236<br>103259<br>637254<br>11941<br>5151<br>43467<br>43919<br>27441<br>23735<br>9959<br>23728<br>113843<br>26482<br>18124<br>27750<br>19155<br>31352<br>17452<br>34575<br>6113<br>15791<br>13315<br>54584<br>49244<br>41169<br>26764                                                                                                                                                                                                                                                                    |

SOUTH CAROLINA CONFERENCE JOURNAL



.

TABLE NO. 1 - STATISTICAL REPORT

Т

# HARTSVILLE DISTRICT

|                                                                                                                                                                                                                                                                                                                                                                                                                                                                                                                                                                                                                               |