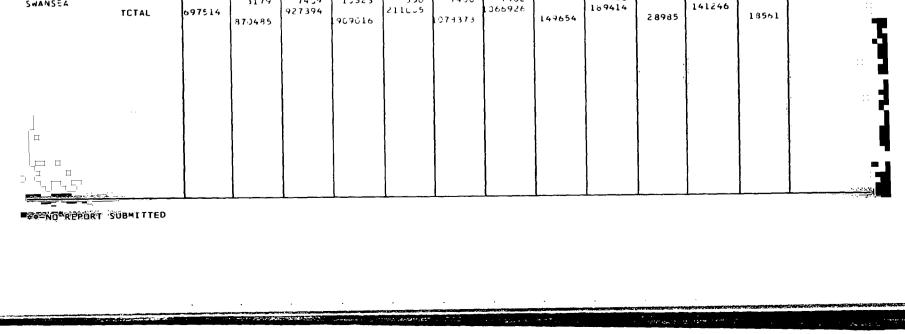

VE<br>SWANSEA<br>TCTAL                                                 | 697514                                                         | 635<br>5872<br>7574<br>3179<br>870485                              | 373<br>14<br>2990<br>870<br>74 9<br>927394                  | 1467<br>197<br>12638<br>3112<br>1.323                                                    | 340<br>335<br>550<br>211005                        | 6255<br>1865<br>7400<br>3700<br>7400                                       | 5286<br>1865<br>7430<br>3760<br>7460<br>1366926                            | 149654                          | 352<br>115<br>960<br>430<br>950<br>189414         | 28985          | 2720<br>1360<br>2725<br>141246                            | 18561        |                                         |

S-30

S-31



Survey and the second

| Description         Description <thdescription< th=""> <thdescription< th=""></thdescription<></thdescription<>