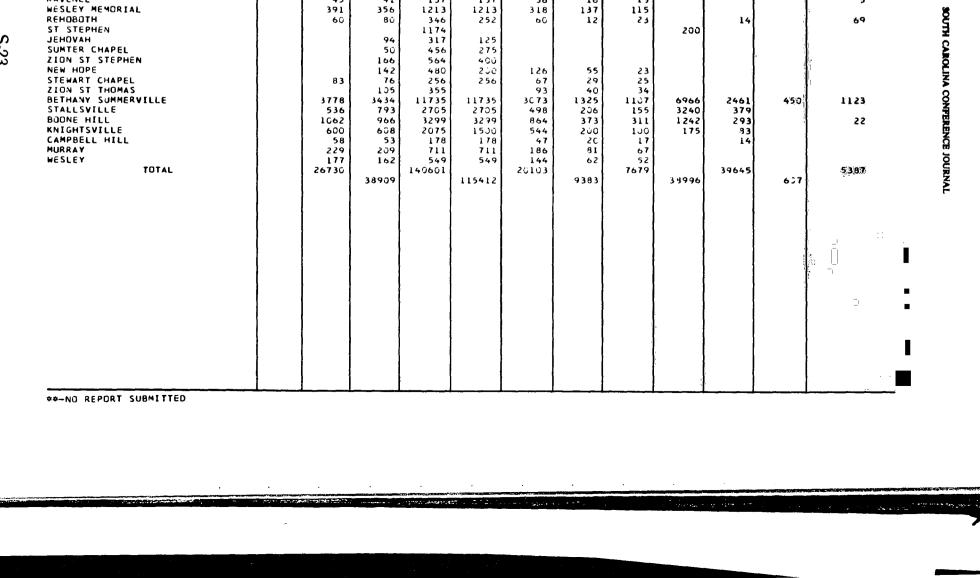

7<br>67<br>467<br>84<br>184<br>138<br>135<br>23<br>23<br>25<br>34<br>1107<br>155<br>311<br>100<br>17<br>67 | 350<br>835<br>25<br>500<br>65<br>95<br>250<br>117<br>200<br>200<br>6966<br>3240<br>1242<br>175                                                                                                                                                                                                       | 1 50<br>3 54<br>50<br>1 53<br>67<br>3 5 00<br>58<br>2 00<br>14<br>14<br>2 461<br>379<br>2 93<br>93<br>14                                                                                             | 1 J<br>32<br>450   | 31.8<br>45<br>90<br>45<br>2<br>77<br>102<br>5<br>5<br>69<br>1123<br>22                                                  |

SOUTH CAROLINA CONFERENCE JOURNAL

S-23

S-22

\*\*



S-24

**S**-25

-

#### CHARLESTON DISTRICT

|                                                                                                                                                                                                                                                                                                                                                                                                                                                                                                                                                                                                                                        |                                                                          |