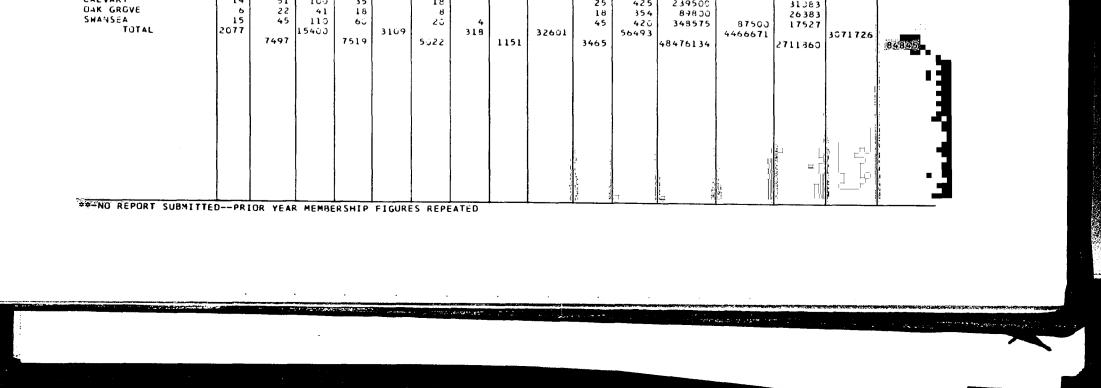

| 17                                                             |                                                         | 9<br>22<br>55<br>59<br>15<br>25                                        | 40<br>380<br>255<br>1135<br>2751<br>425<br>354                                  | 105000<br>105000<br>479000<br>406500<br>400000<br>165000<br>42000<br>239500                                                                | 32.000<br>32.000<br>93500<br>38250<br>46750<br>67000                                                                   | 113060<br>35000<br>31917                                                                        |                                                                                |                    |

S-28



TABLE NO. 2 - STATISTICAL REPORT

#### COLUMBIA DISTRICT

SOUTH CAROLINA CONFERENCE JOURNAL

SOUTH CAROLINA CONFERENCE JOURNAL

|                                                                                                                   |                                                                | LOCAL CH                                                           | URCH EXP                                                    | ENDITURES                                                                                |                                                    |                                                                            |                                                                            |                                 | MINISTE