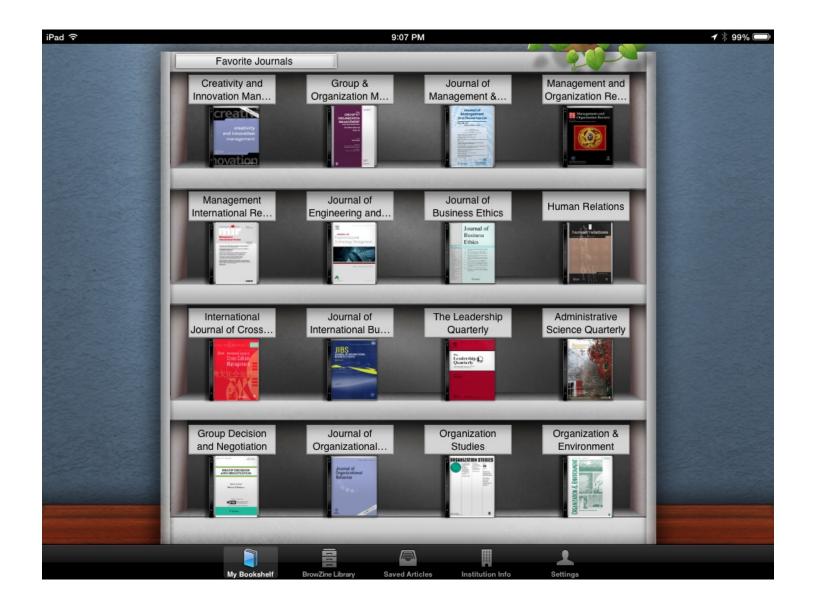

## Get Started with BrowZine!

To get started with BrowZine from your desktop or laptop computer, simply go to <a href="http://browzine.com">http://browzine.com</a>. To access BrowZine from your smartphone or tablet, download the BrowZine app from the appropriate app store.