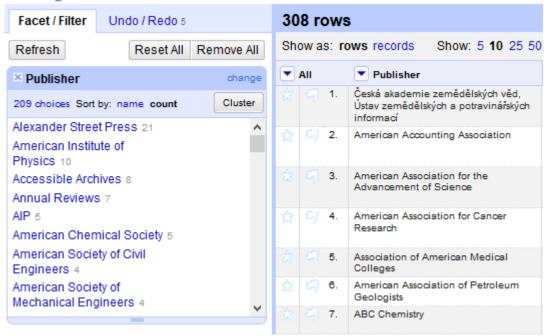

|                         |                                                  | iii ca                   |                                                                   |









































## Trend Two







## Get Started with BrowZine!

To get started with BrowZine from your desktop or laptop computer, simply go to <a href="http://browzine.com">http://browzine.com</a>. To access BrowZine from your smartphone or tablet, download the BrowZine app from the appropriate app store.

Please contact us at support@thirdiron.com if you have any questions!







All iPads, iPhones and iPod
Touches with iOS v7.x+

Android Tablets and Smartphones with OS v4.1+ Kindle Fire HD Tablets

http://thirdiron.com/download-browzine/





http://browzine.org





## **Choose Library** CANCEL UNIVERSITY OF A American University of Kuwait C Catholic University of America Chinese University of Hong Kong City University of Hong Kong

**BrowZine Library** 

Access Provided By U