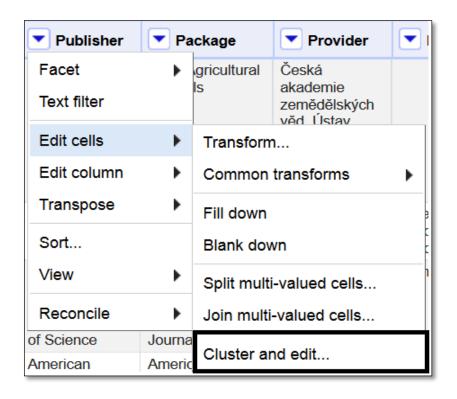

|                         |                                                  | iii ca                   |                                                                   |









































## Trend Two







## Get Started with BrowZine!

To get started with BrowZine from your desktop or laptop computer, simply go to <a href="http://browzine.com">http://browzine.com</a>. To access BrowZine from your smartphone or tablet, download the BrowZine app from the appropriate app store.

Please contact us at support@thirdiron.com if you have any questions!







All iPads, iPhones and iPod
Touches with iOS v7.x+

Android Tablets and Smartphones with OS v4.1+ Kindle Fire HD Tablets

http://thirdiron.com/download-browzine/





http://browzine.org





## **Choose Library** CANCEL UNIVERSITY OF A American University of Kuwait C Catholic University of America Chinese University of Hong Kong City University of Hong Kong

**BrowZine Library** 

Access Provided By Unive