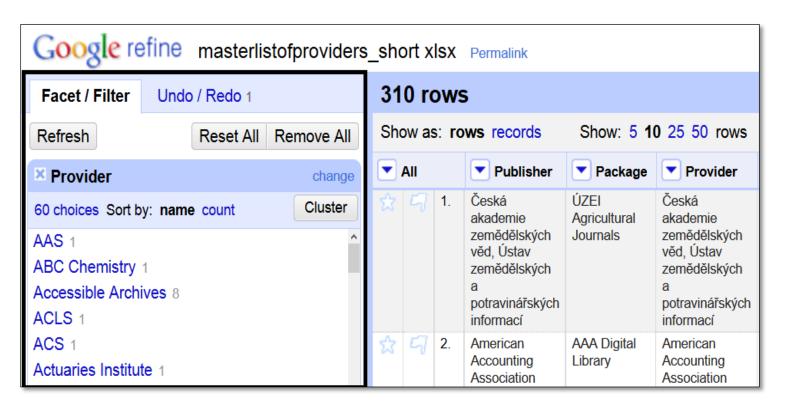

|                         |                                                  | iii ca                   |                                                                   |









































## Trend Two







## Get Started with BrowZine!

To get started with BrowZine from your desktop or laptop computer, simply go to <a href="http://browzine.com">http://browzine.com</a>. To access BrowZine from your smartphone or tablet, download the BrowZine app from the appropriate app store.

Please contact us at support@thirdiron.com if you have any questions!







All iPads, iPhones and iPod
Touches with iOS v7.x+

Android Tablets and Smartphones with OS v4.1+ Kindle Fire HD Tablets

http://thirdiron.com/download-browzine/





http://browzine.org





## **Choose Library** CANCEL UNIVERSITY OF A American University of Kuwait C Catholic University of America Chinese University of Hong Kong City University of Hong Kong

**BrowZine Library** 

Access Pro