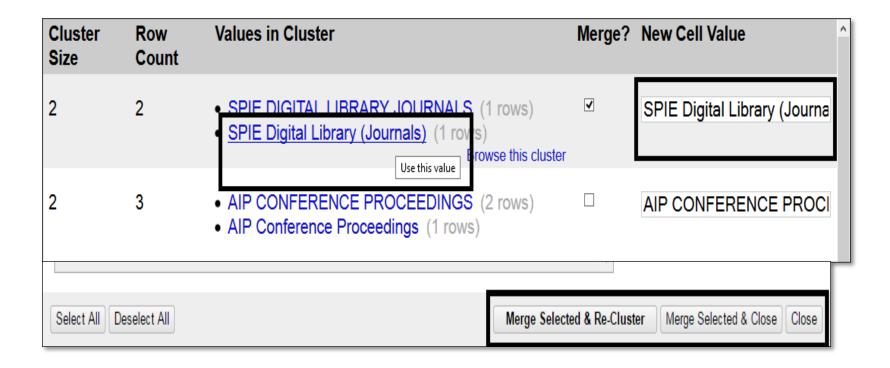

This Computer

Web Addresses (URLs)

Clipboard

Google Data

Paste data from clipboard here:

| Create Project                         | <b>«</b> :                  | Start Over Configure Parsing             |            | Project name Wiley_ARDI_Collection xlsx Create Project                                                                                                                                                                                                                                                                                                                                                                                                                                                                                                                                                                                                                                                                                                                                                                                                                                                                                                                                                                                                                                                                                                                                                                                                                                                                                                                                                                                                                                                                                                                                                                                                                                                                                                                                                                                                                                                                                                                                                                                                                                                                    |                         |                                                  |                          |                                                                   |
|----------------------------------------|-----------------------------|------------------------------------------|------------|---------------------------------------------------------------------------------------------------------------------------------------------------------------------------------------------------------------------------------------------------------------------------------------------------------------------------------------------------------------------------------------------------------------------------------------------------------------------------------------------------------------------------------------------------------------------------------------------------------------------------------------------------------------------------------------------------------------------------------------------------------------------------------------------------------------------------------------------------------------------------------------------------------------------------------------------------------------------------------------------------------------------------------------------------------------------------------------------------------------------------------------------------------------------------------------------------------------------------------------------------------------------------------------------------------------------------------------------------------------------------------------------------------------------------------------------------------------------------------------------------------------------------------------------------------------------------------------------------------------------------------------------------------------------------------------------------------------------------------------------------------------------------------------------------------------------------------------------------------------------------------------------------------------------------------------------------------------------------------------------------------------------------------------------------------------------------------------------------------------------------|-------------------------|--------------------------------------------------|--------------------------|-------------------------------------------------------------------|
| Open Project<br>Import Project<br>GOKb |                             | Journal Code used by Wiley               | Print ISSN | Electronic ISSN                                                                                                                                                                                                                                                                                                                                                                                                                                                                                                                                                                                                                                                                                                                                                                                                                                                                                                                                                                                                                                                                                                                                                                                                                                                                                                                                                                                                                                                                                                                                                                                                                                                                                                                                                                                                                                                                                                                                                                                                                                                                                                           | Journal DOI             | Title                                            | FTE Band (if applicable) | WOL URL                                                           |
|                                        | 1.                          | 2001                                     | 0044-8249  | 1521-3757                                                                                                                                                                                                                                                                                                                                                                                                                                                                                                                                                                                                                                                                                                                                                                                                                                                                                                                                                                                                                                                                                                                                                                                                                                                                                                                                                                                                                                                                                                                                                                                                                                                                                                                                                                                                                                                                                                                                                                                                                                                                                                                 | 10.1002/(ISSN)1521-3757 | ANGEWANDTE<br>CHEMIE                             |                          | http://onlinelibrary.wile<br>/journal/10.1002<br>/(ISSN)1521-3757 |
|                                        | 2.                          | 2002                                     | 1433-7851  | 1521-3773                                                                                                                                                                                                                                                                                                                                                                                                                                                                                                                                                                                                                                                                                                                                                                                                                                                                                                                                                                                                                                                                                                                                                                                                                                                                                                                                                                                                                                                                                                                                                                                                                                                                                                                                                                                                                                                                                                                                                                                                                                                                                                                 | 10.1002/(ISSN)1521-3773 | ANGEWANDTE<br>CHEMIE<br>INTERNATIONAL<br>EDITION |                          | http://onlinelibrary.wile<br>/journal/10.1002<br>/(ISSN)1521-3773 |
|                                        | 3.                          | 2157                                     | 2193-5807  | 2193-5815                                                                                                                                                                                                                                                                                                                                                                                                                                                                                                                                                                                                                                                                                                                                                                                                                                                                                                                                                                                                                                                                                                                                                                                                                                                                                                                                                                                                                                                                                                                                                                                                                                                                                                                                                                                                                                                                                                                                                                                                                                                                                                                 | 10.1002/(ISSN)2193-5815 | ASIAN JOURNAL OF<br>ORGANIC CHEMISTRY            | FTE SMALL                | http://onlinelibrary.wile<br>/journal/10.1002<br>/(ISSN)2193-5815 |
|                                        | 4.                          | 2268                                     | 1439-4227  | 1439-7633                                                                                                                                                                                                                                                                                                                                                                                                                                                                                                                                                                                                                                                                                                                                                                                                                                                                                                                                                                                                                                                                                                                                                                                                                                                                                                                                                                                                                                                                                                                                                                                                                                                                                                                                                                                                                                                                                                                                                                                                                                                                                                                 | 10.1002/(ISSN)1439-7633 | CHEMBIOCHEM                                      |                          | http://onlinelibrary.wile<br>/iournal/10.1002                     |
|                                        | Parse data as Update Previe |                                          |            |                                                                                                                                                                                                                                                                                                                                                                                                                                                                                                                                                                                                                                                                                                                                                                                                                                                                                                                                                                                                                                                                                                                                                                                                                                                                                                                                                                                                                                                                                                                                                                                                                                                                                                                                                                                                                                                                                                                                                                                                                                                                                                                           |                         |                                                  |                          |                                                                   |
|                                        |                             | Excel (.xlsx) files                      | ,          | Worksheets to Im                                                                                                                                                                                                                                                                                                                                                                                                                                                                                                                                                                                                                                                                                                                                                                                                                                                                                                                                                                                                                                                                                                                                                                                                                                                                                                                                                                                                                                                                                                                                                                                                                                                                                                                                                                                                                                                                                                                                                                                                                                                                                                          | port 🔳 Ignore first     | 0 line(s) at beginn                              | ning of file 🗵 Store     | blank rows                                                        |
|                                        |                             | XML files                                |            | Sheet1 30 rd  Sheet1 30 r | ows Parse next          | 1 line(s) as colum                               | n headers 🔻 Store        | blank cells as nulls                                              |
|                                        |                             | Open Document Format spreadsheets (.ods) |            | ☐ Sheet2 1 rov                                                                                                                                                                                                                                                                                                                                                                                                                                                                                                                                                                                                                                                                                                                                                                                                                                                                                                                                                                                                                                                                                                                                                                                                                                                                                                                                                                                                                                                                                                                                                                                                                                                                                                                                                                                                                                                                                                                                                                                                                                                                                                            | — Discard lilitial      | (file na                                         |                          | e file source<br>names, URLs)<br>ch row                           |
|                                        |                             | RDF/XML files                            |            |                                                                                                                                                                                                                                                                                                                                                                                                                                                                                                                                                                                                                                                                                                                                                                                                                                                                                                                                                                                                                                                                                                                                                                                                                                                                                                                                                                                                                                                                                                                                                                                                                                                                                                                                                                                                                                                                                                                                                                                                                                                                                                                           |                         |                                                  | iii ca                   |                                                                   |