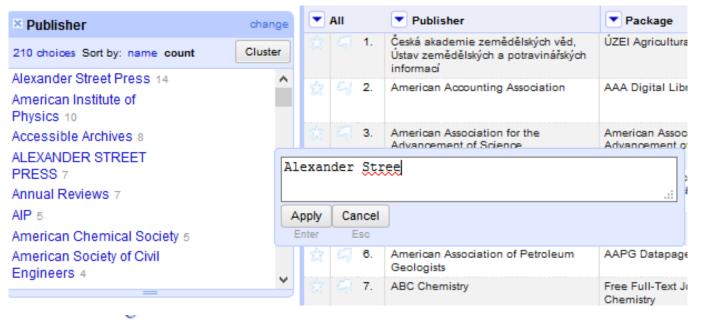

|                         |                                                  | iii ca                   |                                                                   |









































## Trend Two







## Get Started with BrowZine!

To get started with BrowZine from your desktop or laptop computer, simply go to <a href="http://browzine.com">http://browzine.com</a>. To access BrowZine from your smartphone or tablet, download the BrowZine app from the appropriate app store.

Please contact us at support@thirdiron.com if you have any questions!







All iPads, iPhones and iPod
Touches with iOS v7.x+

Android Tablets and Smartphones with OS v4.1+ Kindle Fire HD Tablets

http://thirdiron.com/download-browzine/





http://browzine.org





## **Choose Library** CANCEL UNIVERSITY OF A American University of Kuwait C Catholic University of America Chinese University of Hong Kong City University of Hong Kong

**BrowZine Library** 

Access Provided By