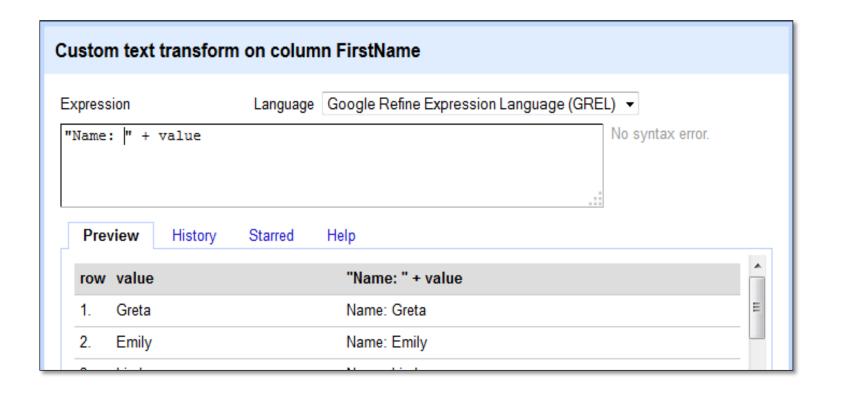

|                         |                                                  | iii ca                   |                                                                   |









































## Trend Two







## Get Started with BrowZine!

To get started with BrowZine from your desktop or laptop computer, simply go to <a href="http://browzine.com">http://browzine.com</a>. To access BrowZine from your smartphone or tablet, download the BrowZine app from the appropriate app store.

Please contact us at support@thirdiron.com if you have any questions!







All iPads, iPhones and iPod
Touches with iOS v7.x+

Android Tablets and Smartphones with OS v4.1+ Kindle Fire HD Tablets

http://thirdiron.com/download-browzine/





http://browzine.org





## **Choose Library** CANCEL UNIVERSITY OF A American University of Kuwait C Catholic University of America Chinese University of Hong Kong City University of Hong Kong

**BrowZine Library** 

Access Provided By University of North