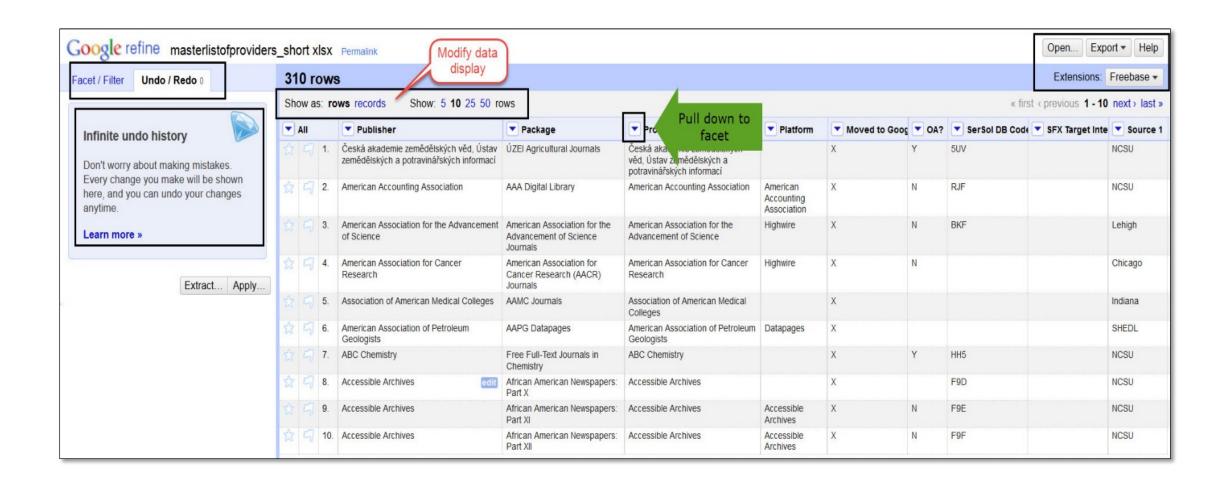

|                         |                                                  | iii ca                   |                                                                   |









































## Trend Two







## Get Started with BrowZine!

To get started with BrowZine from your desktop or laptop computer, simply go to <a href="http://browzine.com">http://browzine.com</a>. To access BrowZine from your smartphone or tablet, download the BrowZine app from the appropriate app store.

Please contact us at support@thirdiron.com if you have any questions!







All iPads, iPhones and iPod
Touches with iOS v7.x+

Android Tablets and Smartphones with OS v4.1+ Kindle Fire HD Tablets

http://thirdiron.com/download-browzine/





http://browzine.org





## **Choose Library** CANCEL UNIVERSITY OF A American University of Kuwait C Catholic University of America Chinese University of Hong Kong City University of Hong Kong

**BrowZine Library** 

Acce