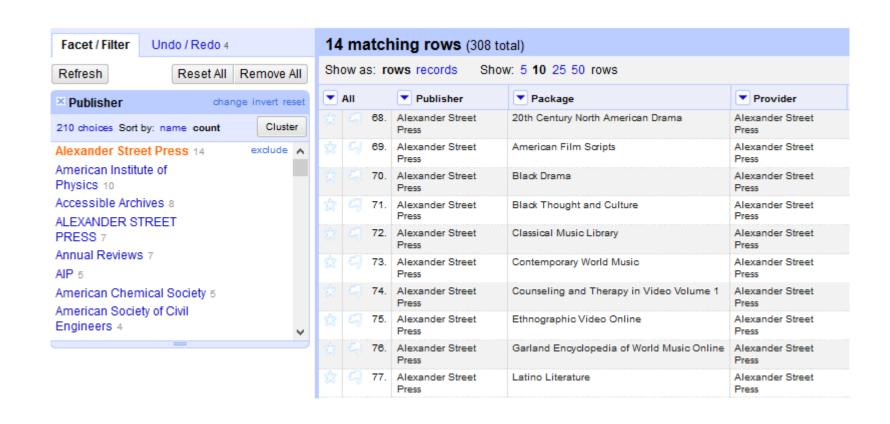

|                         |                                                  | iii ca                   |                                                                   |









































## Trend Two







## Get Started with BrowZine!

To get started with BrowZine from your desktop or laptop computer, simply go to <a href="http://browzine.com">http://browzine.com</a>. To access BrowZine from your smartphone or tablet, download the BrowZine app from the appropriate app store.

Please contact us at support@thirdiron.com if you have any questions!







All iPads, iPhones and iPod
Touches with iOS v7.x+

Android Tablets and Smartphones with OS v4.1+ Kindle Fire HD Tablets

http://thirdiron.com/download-browzine/





http://browzine.org





## **Choose Library** CANCEL UNIVERSITY OF A American University of Kuwait C Catholic University of America Chinese University of Hong Kong City University of Hong Kong

**BrowZine Library** 

Access Provide