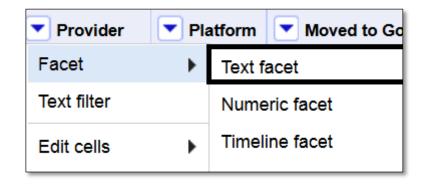

|                         |                                                  | iii ca                   |                                                                   |









































## Trend Two







## Get Started with BrowZine!

To get started with BrowZine from your desktop or laptop computer, simply go to <a href="http://browzine.com">http://browzine.com</a>. To access BrowZine from your smartphone or tablet, download the BrowZine app from the appropriate app store.

Please contact us at support@thirdiron.com if you have any questions!







All iPads, iPhones and iPod
Touches with iOS v7.x+

Android Tablets and Smartphones with OS v4.1+ Kindle Fire HD Tablets

http://thirdiron.com/download-browzine/





http://browzine.org





## **Choose Library** CANCEL UNIVERSITY OF A American University of Kuwait C Catholic University of America Chinese University of Hong Kong City University of Hong Kong

**BrowZine Library** 

Access P