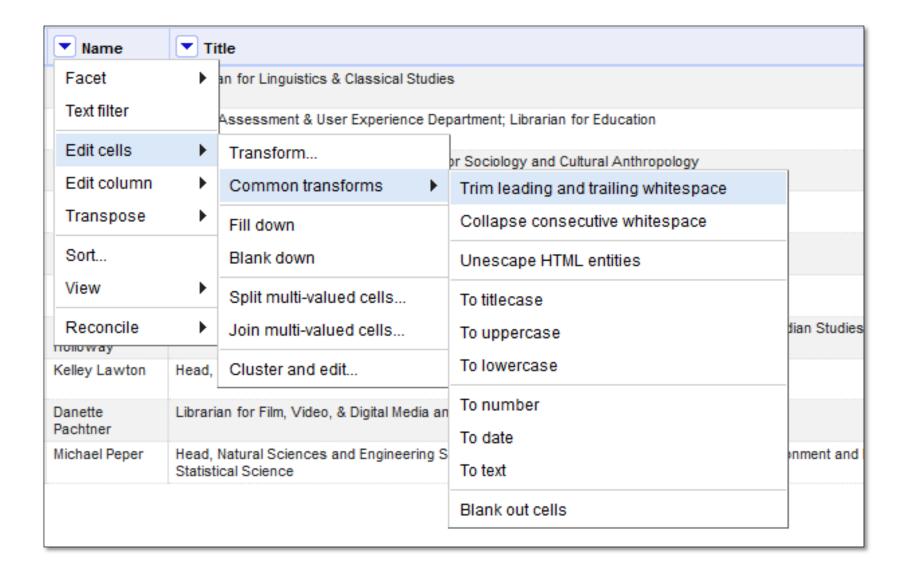

|                         |                                                  | iii ca                   |                                                                   |









































## Trend Two







## Get Started with BrowZine!

To get started with BrowZine from your desktop or laptop computer, simply go to <a href="http://browzine.com">http://browzine.com</a>. To access BrowZine from your smartphone or tablet, download the BrowZine app from the appropriate app store.

Please contact us at support@thirdiron.com if you have any questions!







All iPads, iPhones and iPod
Touches with iOS v7.x+

Android Tablets and Smartphones with OS v4.1+ Kindle Fire HD Tablets

http://thirdiron.com/download-browzine/





http://browzine.org





## **Choose Library** CANCEL UNIVERSITY OF A American University of Kuwait C Catholic University of America Chinese University of Hong Kong City University of Hong Kong

**BrowZine Library** 

Access Provided By University of N