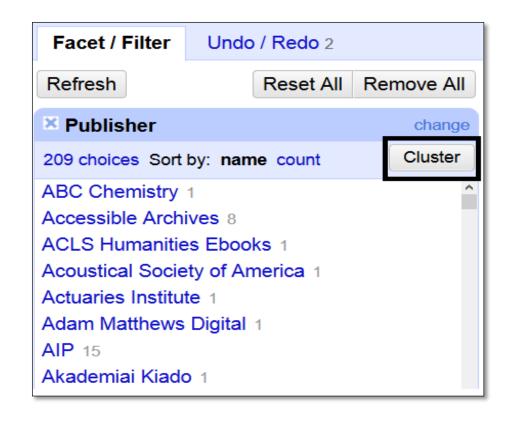

|                         |                                                  | iii ca                   |                                                                   |









































## Trend Two







## Get Started with BrowZine!

To get started with BrowZine from your desktop or laptop computer, simply go to <a href="http://browzine.com">http://browzine.com</a>. To access BrowZine from your smartphone or tablet, download the BrowZine app from the appropriate app store.

Please contact us at support@thirdiron.com if you have any questions!







All iPads, iPhones and iPod
Touches with iOS v7.x+

Android Tablets and Smartphones with OS v4.1+ Kindle Fire HD Tablets

http://thirdiron.com/download-browzine/





http://browzine.org





## **Choose Library** CANCEL UNIVERSITY OF A American University of Kuwait C Catholic University of America Chinese University of Hong Kong City University of Hong Kong

**BrowZine Library** 

Access Provided By Univers