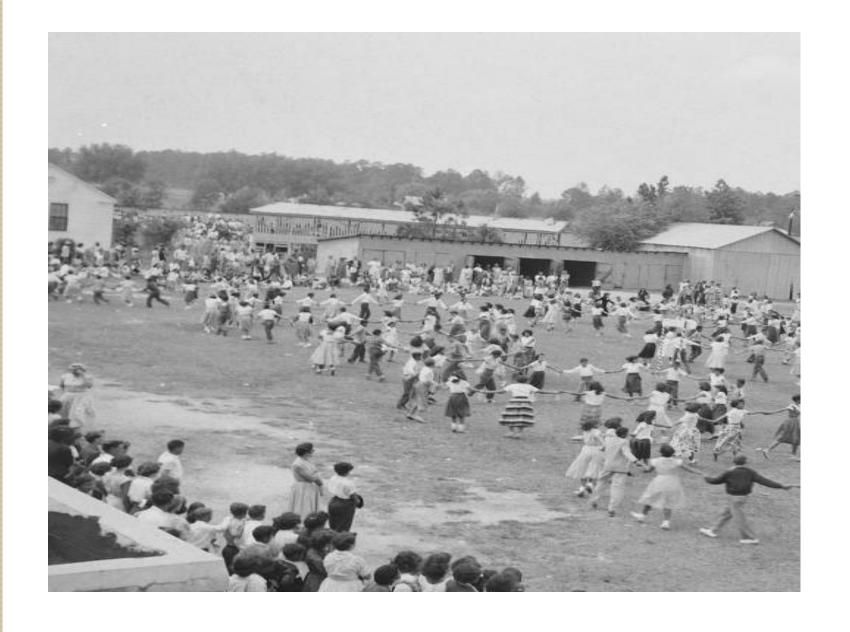

Marriage of Henry Berry Lowry & Rhoda Strong (1981 Strike at the Wind! Production)

Town of Pembroke Lumbee Homecoming Parade Float (1979)

"Field Day" at Pembroke State College - 1954

Pembroke State College Basketball Team (ca. 1960's)