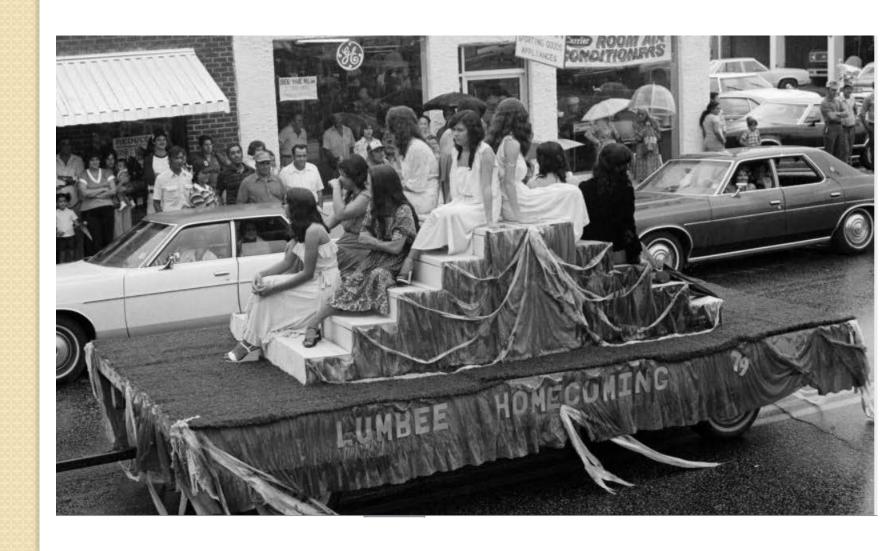

#### **Browse by Date**

--Not Available-- ▼

Search

Queen Riding in 1979 Lumbee Homecoming Parade

May 1986 Pembroke State University Graduation

Strike at the Wind! Set & Cast Members - 1982

Strike at the Wind! Actors Marching in the 1982 Homecoming Parade

Marriage of Henry Berry Lowry & Rhoda Strong (1981 Strike at the Wind! Production)

Town of Pembroke Lumbee Homecoming Parade Float (1979)

"Field Day" at Pembroke State College - 1954

Pembroke State College Basketball Team (ca. 1960's)