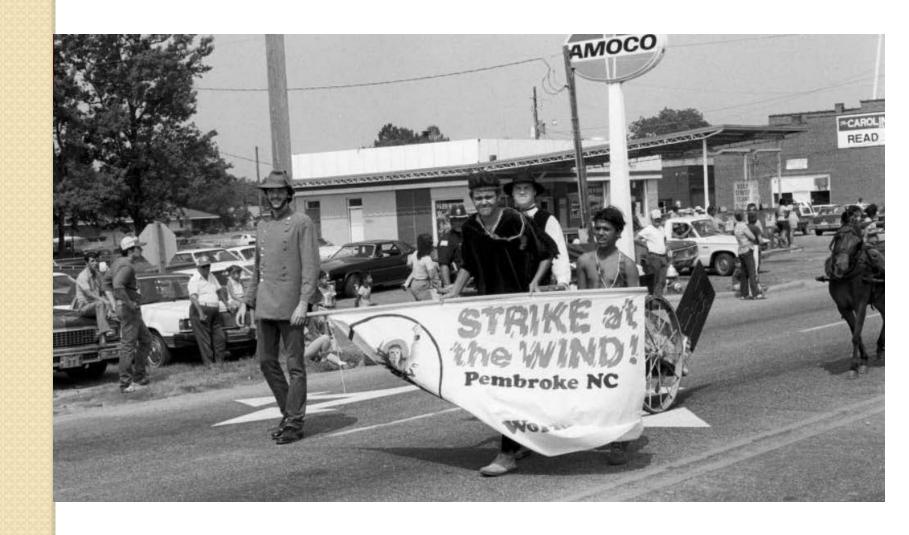

Robeson County Events

Strike at the Wind!

Town of Pembroke

University of North Carolina at Pembroke

Elmer W. Hunt, University Photographer, 1953-1973

#### **Browse by Date**

--Not Available-- ▼

Search

Queen Riding in 1979 Lumbee Homecoming Parade

May 1986 Pembroke State University Graduation

Strike at the Wind! Set & Cast Members - 1982

Strike at the Wind! Actors Marching in the 1982 Homecoming Parade