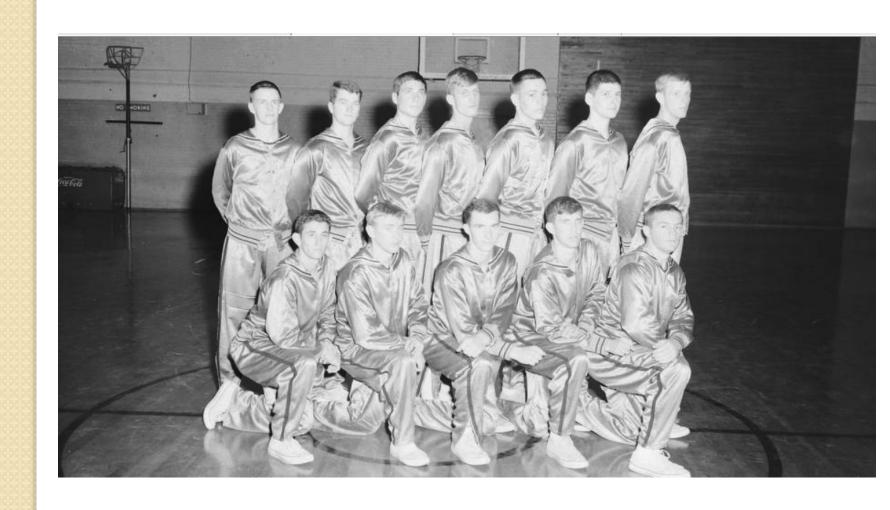

Marriage of Henry Berry Lowry & Rhoda Strong (1981 Strike at the Wind! Production)

Town of Pembroke Lumbee Homecoming Parade Float (1979)

"Field Day" at Pembroke State College - 1954

Pembroke State College Basketball Team (ca. 1960's)