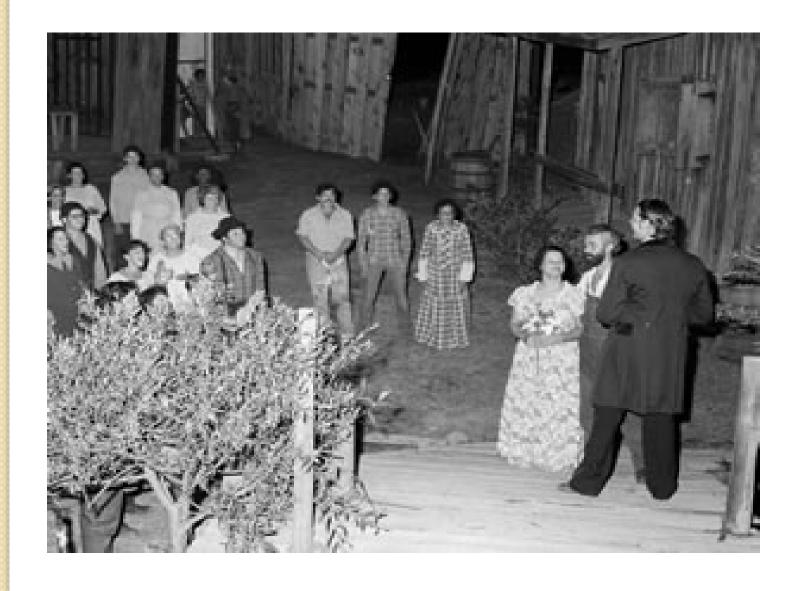

Marriage of Henry Berry Lowry & Rhoda Strong (1981 Strike at the Wind! Production)

Town of Pembroke Lumbee Homecoming Parade Float (1979)

"Field Day" at Pembroke State College - 1954

Pembroke State College Basketball Team (ca. 1960's)