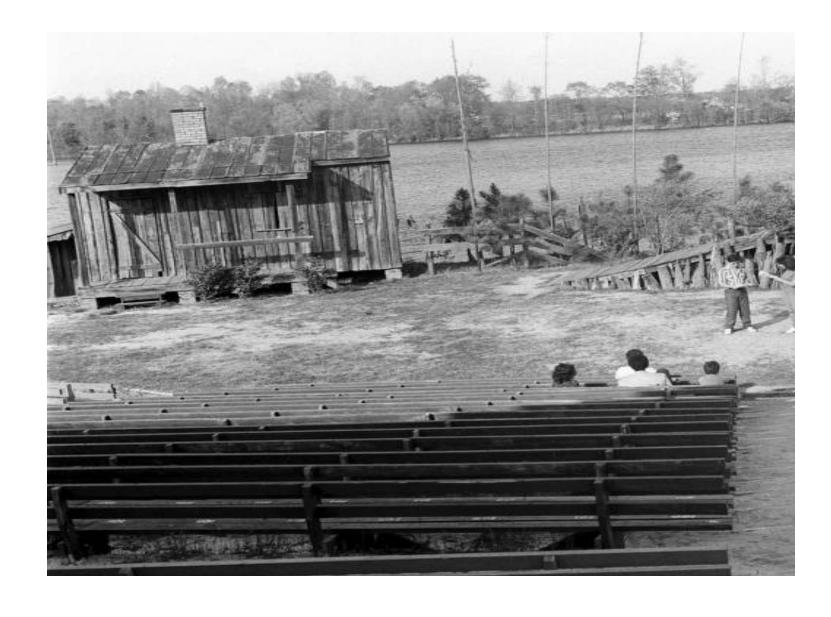

Robeson County Events

Strike at the Wind!

Town of Pembroke

University of North Carolina at Pembroke

Elmer W. Hunt, University Photographer, 1953-1973

Marriage of Henry Berry Lowry & Rhoda Strong (1981 Strike at the Wind! Production)

Town of Pembroke Lumbee Homecoming Parade Float (1979)

"Field Day" at Pembroke State College - 1954

Pembroke State College Basketball Team (ca. 1960's)