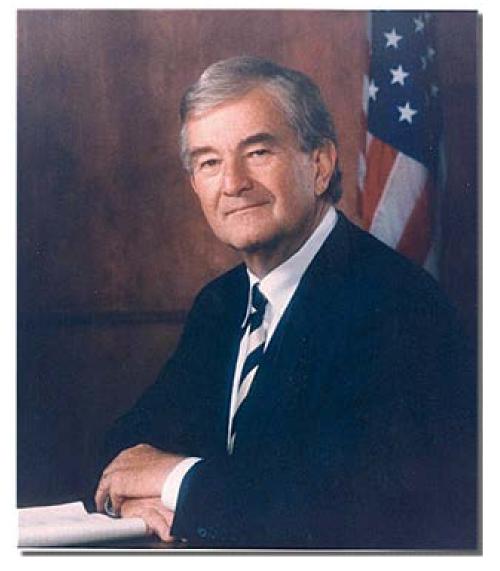

# Celebrating Local History Through Photographs and Papers: Highlights of a Special Collection

David W. Young Catalog Librarian, UNC-Pembroke

david.young@uncp.edu

(910) 521-6657 NCLA Biennial Conference October 16, 2013



Bibliography of Campus Scholarship
Charlie Rose Collection
The Elmer W. Hunt Photograph Collection
Fuller/Rhodes Family Papers
Library Lines
The Lumbee Collection
Rundus Collection of Joseph Mitchell
University Archives



Congressman Charlie Rose August 10, 1939 – September 3, 2012

#### The Lumbee Collection



Henry Berry Lowry, 1845-February 20, 1872

## Rundus Collection of Joseph Mitchell



## Elmer W. Hunt Photograph Collection



Carolina Indian Voice

Churches

Lumbee Regional Development Association (LRDA)

Public Schools of Robeson County

Public Schools of Robeson County - Magnolia

Public Schools of Surrounding Counties

Robeson County Events

Strike at the Wind!

Town of Pembroke

University of North Carolina at Pembroke

Elmer W. Hunt, University Photographer, 1953-1973





#### **Browse by Subject**

| Queens | 8.0 |
|--------|-----|
|        |     |
| Search |     |

#### **Browse by Date**

--Not Available-- ▼

Search



Queen Riding in 1979 Lumbee Homecoming Parade



May 1986 Pembroke