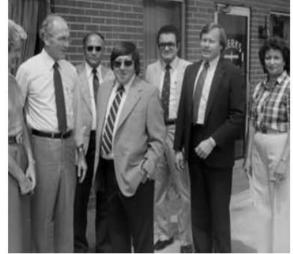

#### **Browse by Date**

--Not Available-- ▼

Search

Queen Riding in 1979 Lumbee Homecoming Parade

May 1986 Pembroke State University Graduation

Strike at the Wind! Set & Cast Members - 1982

Strike at the Wind! Actors Marching in the 1982 Homecoming Parade