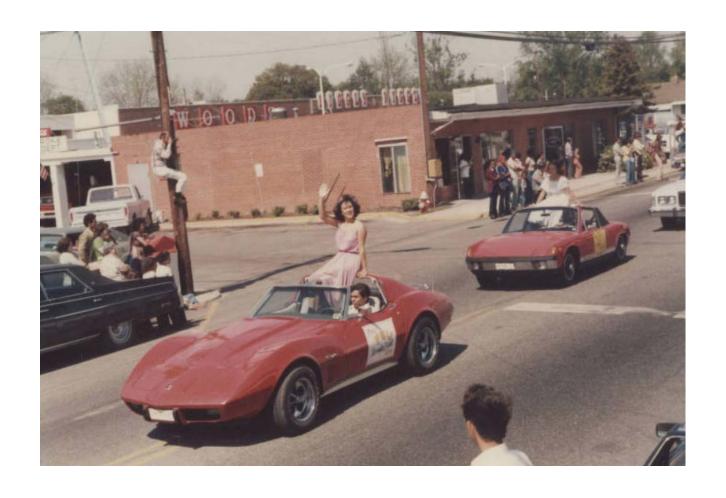

#### **Browse by Date**

--Not Available-- ▼

Search

Queen Riding in 1979 Lumbee Homecoming Parade

May 1986 Pembroke State University Graduation

Strike at the Wind! Set & Cast Members - 1982

Strike at the Wind! Actors Marching in the 1982 Homecoming Parade