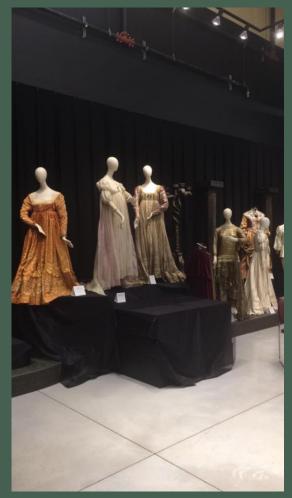

We worked in the "high bay" of the archives

## Role

- Photograph backlogged costumes, as well as any costumes pulled and not returned
- Input costume data
  - Year, production, designer, cutter, actor, role, item, box, condition
  - Update or create accurate description of costume
  - Research in textual archive any missing material
- Store the costumes according to proper conservation practices
- Assist with exhibitions and tours as needed