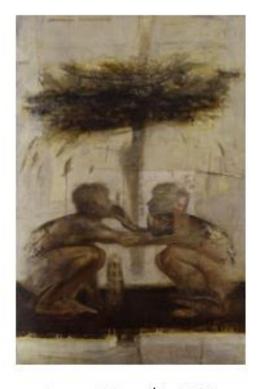

Ernesto Manera (b.1964)
"Treehouse"; 2001
Mixed media on canvas
73 x 48"

From: Hugs-Embraces and Grasps

- Detailed and organized inventory system
- Biographical information collected for eventual catalogue
- Provenance authenticated for eventual sale
- Art wrapped and stored to industry standards
- Increased knowledge of the art market