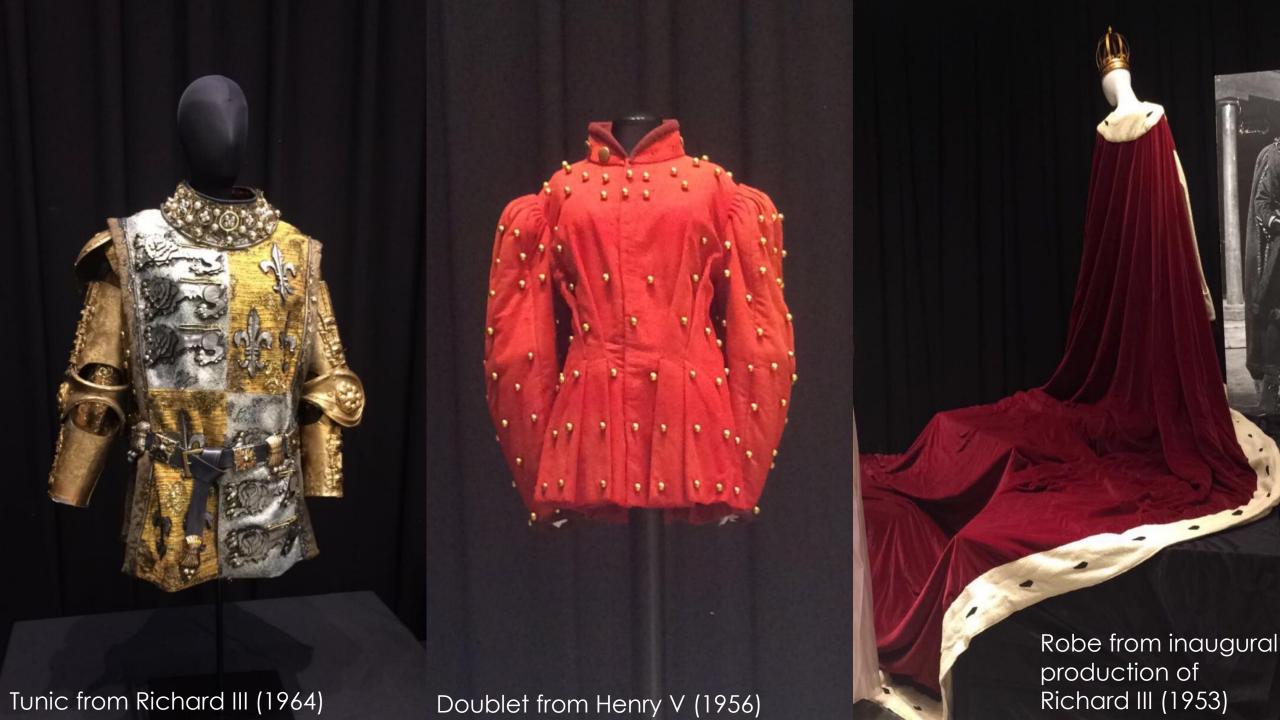

## Role

- Photograph backlogged costumes, as well as any costumes pulled and not returned
- Input costume data
  - Year, production, designer, cutter, actor, role, item, box, condition
  - Update or create accurate description of costume
  - Research in textual archive any missing material
- Store the costumes according to proper conservation practices
- Assist with exhibitions and tours as needed