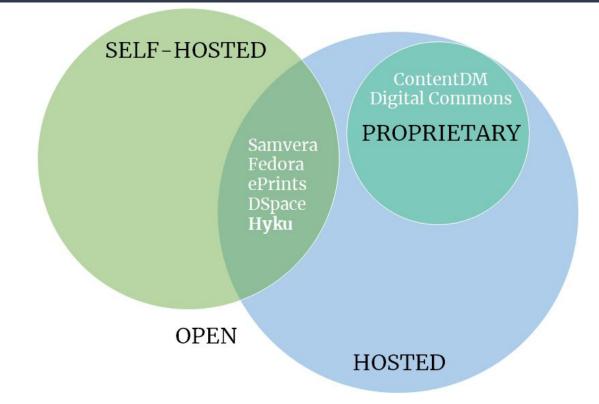

#### Institutional Repository Platforms

#### Top Factors in Selection

- Hosted
- Cost
  - Publishing limited
- Priorities
  - Basic functionality
  - Visibility of works
  - Open source