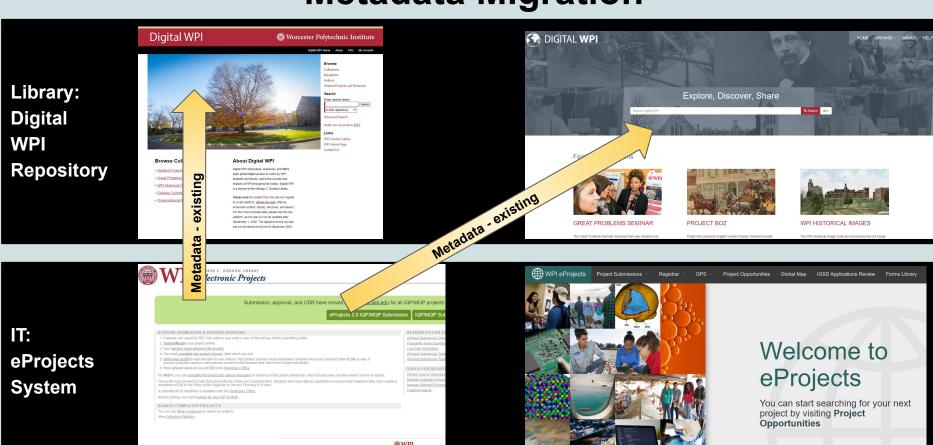

# **Parallel Migration**

Library: Digital WPI Repository

# **Metadata Migration**