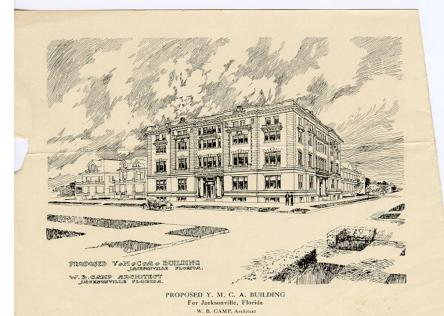

cation Commons

#### **Recommended Citation**

Set of 5 drawings from W. B. Camp, Architect, Dixieland College Material (4), Theophilus Brown Larimore Papers, 1907-1935. Center for Restoration Studies MS #6. Abilene Christian University Special Collections and Archives, Brown Library. Abilene Christian University, Abilene, TX.

This Article is brought to you for free and open access by the Theophilus Brown Larimore Papers at Digital Commons @ ACU. It has been accepted for inclusion in Dixieland College Materials by an authorized administrator of Digital Commons @ ACU.



# ACCEPTED DESIGN FOR

Ocala National Bank
OCALA, FLORIDA.
W. B. CAMP. ARCH'T.

Jacksonville, Florida.



# ACCEPTED DESIGN FOR

The First National Bank at

MADISON FLORIDA.

W. B. CAMP. ARCR'T,

Jacksonville, Florida.







VIBITION APPOINTED

### DUVAL HIGH SCHOOL

JACKSONVILLE, FLA.

W. B. CAMP, Architect.