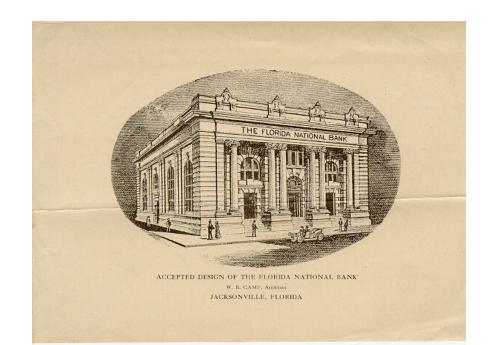

# ACCEPTED DESIGN FOR

The First National Bank at

MADISON FLORIDA.

W. B. CAMP. ARCR'T,

Jacksonville, Florida.

VIBITION APPOINTED