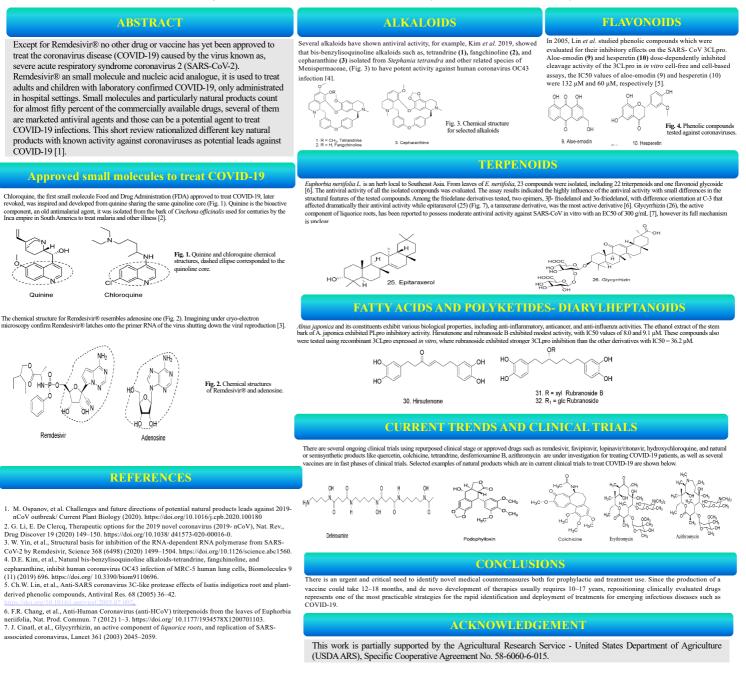

# R11. Challenges and future directions of potential natural products leads against 2019-nCoV outbreak

Meirambek Ospanov University of Mississippi

Francisco León University of South Carolina

Janar Jenis Al-Farabi Kazakh National University, (Kazakhstan)