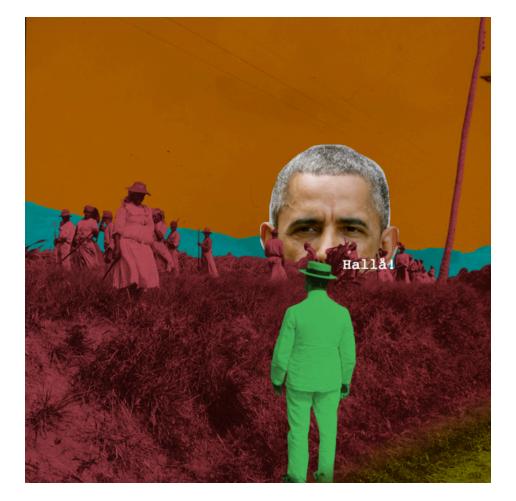

The Bind Spots exhibition shows a selection of pictures from Darish collections. Many of these images are still used to illustrate what the Darish colory looked like. However, a picture is not a neutral window opening up on the past. It always has a particular angle, reflecting a particular way of depicting the world.

In the exhibitors we discuss what the pictures show. We explore popular moths and consider what they make us see - and not see. We address their points of view and workdrews, and we point out bind spots. This is our interpretation. Our reading is interrupted by statements that others have made about some of the same pictures. We wish to thank everyone who contributed to using Activity additionarized to space.