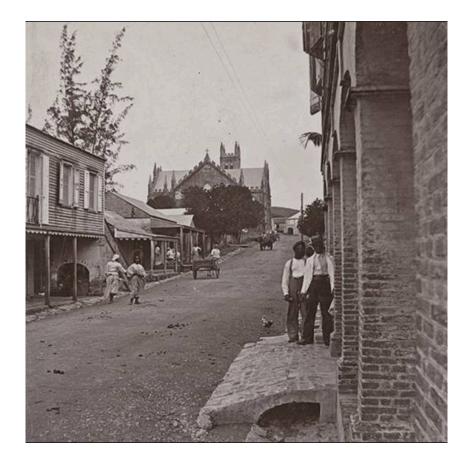

The Bind Spots exhibition shows a selection of pictures from Darish collections. Many of these images are still used to illustrate what the Darish colory looked like. However, a picture is not a neutral window opening up on the past. It always has a particular angle, reflecting a particular way of depicting the world.

In the exhibitors we discuss what the pictures show. We explore popular moths and consider what they make us see - and not see. We address their points of view and workdrews, and we point out bind spots. This is our interpretation. Our reading is interrupted by statements that others have made about some of the same pictures. We wish to thank everyone who contributed to using Activity additionarized to space.