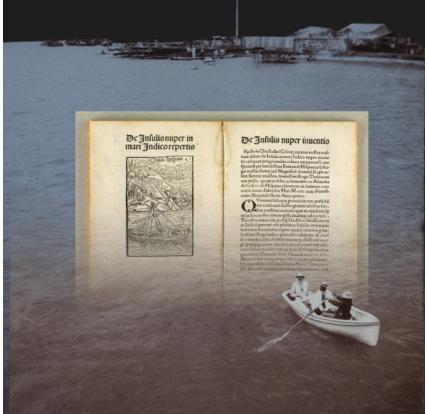

The Bind Spots exhibition shows a selection of pictures from Darish collections. Many of these images are still used to illustrate what the Darish colory looked like. However, a picture is not a neutral window opening up on the past. It always has a particular angle, reflecting a particular way of depicting the world.

In the exhibitors we discuss what the pictures show. We explore popular moths and consider what they make us see - and not see. We address their points of view and workdrews, and we point out bind spots. This is our interpretation. Our reading is interrupted by statements that others have made about some of the same pictures. We wish to thank everyone who contributed to using Activity additionarized to space.