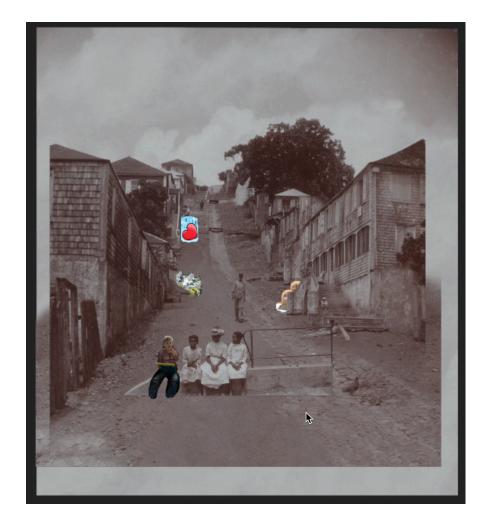

The Bind Spots exhibition shows a selection of pictures from Darish collections. Many of these images are still used to illustrate what the Darish colory looked like. However, a picture is not a neutral window opening up on the past. It always has a particular angle, reflecting a particular way of depicting the world.

In the exhibitors we discuss what the pictures show. We explore popular moths and consider what they make us see - and not see. We address their points of view and workdrews, and we point out bind spots. This is our interpretation. Our reading is interrupted by statements that others have made about some of the same pictures. We wish to thank everyone who contributed to using Activity additionarized to space.