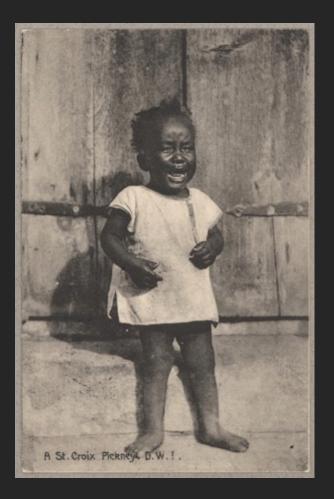

The Bind Spots exhibition shows a selection of pictures from Darish collections. Many of these images are still used to illustrate what the Darish colory looked like. However, a picture is not a neutral window opening up on the past. It always has a particular angle, reflecting a particular way of depicting the world.

In the exhibitors we discuss what the pictures show. We explore popular moths and consider what they make us see - and not see. We address their points of view and workdrews, and we point out bind spots. This is our interpretation. Our reading is interrupted by statements that others have made about some of the same pictures. We wish to thank everyone who contributed to using Activity additionarized to space.