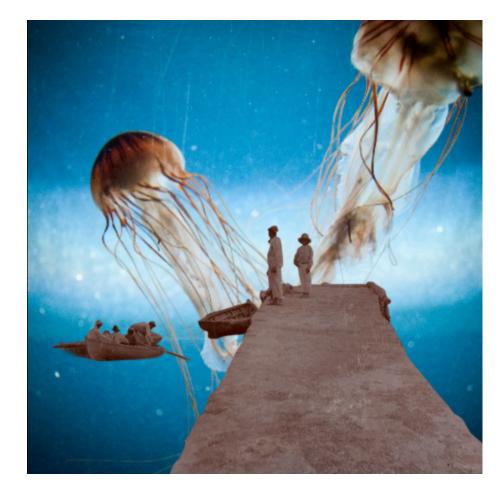

The Bind Spots exhibition shows a selection of pictures from Darish collections. Many of these images are still used to illustrate what the Darish colory looked like. However, a picture is not a neutral window opening up on the past. It always has a particular angle, reflecting a particular way of depicting the world.

In the exhibitors we discuss what the pictures show. We explore popular moths and consider what they make us see - and not see. We address their points of view and workdrews, and we point out bind spots. This is our interpretation. Our reading is interrupted by statements that others have made about some of the same pictures. We wish to thank everyone who contributed to using Activity additionarized to space.