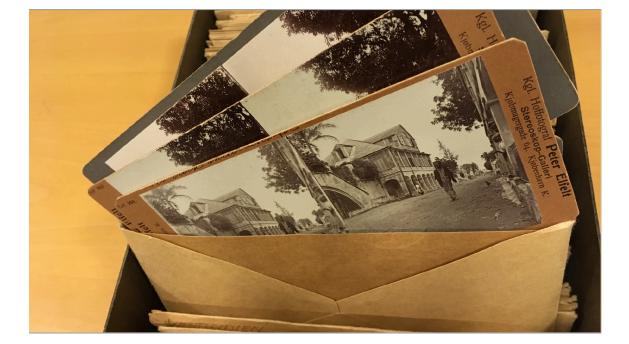

The Bind Spots exhibition shows a selection of pictures from Darish collections. Many of these images are still used to illustrate what the Darish colory looked like. However, a picture is not a neutral window opening up on the past. It always has a particular angle, reflecting a particular way of depicting the world.

In the exhibitors we discuss what the pictures show. We explore popular moths and consider what they make us see - and not see. We address their points of view and workdrews, and we point out bind spots. This is our interpretation. Our reading is interrupted by statements that others have made about some of the same pictures. We wish to thank everyone who contributed to using Activity additionarized to space.