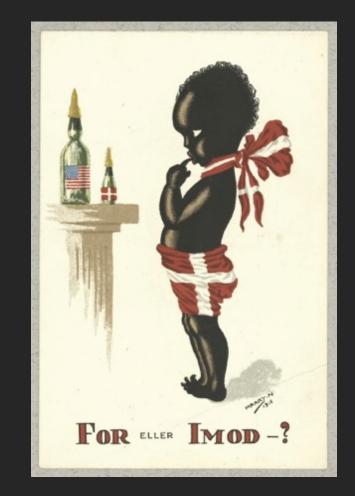

The Bind Spots exhibition shows a selection of pictures from Darish collections. Many of these images are still used to illustrate what the Darish colory looked like. However, a picture is not a neutral window opening up on the past. It always has a particular angle, reflecting a particular way of depicting the world.

In the exhibitors we discuss what the pictures show. We explore popular moths and consider what they make us see - and not see. We address their points of view and workdrews, and we point out bind spots. This is our interpretation. Our reading is interrupted by statements that others have made about some of the same pictures. We wish to thank everyone who contributed to using Activity additionarized to space.