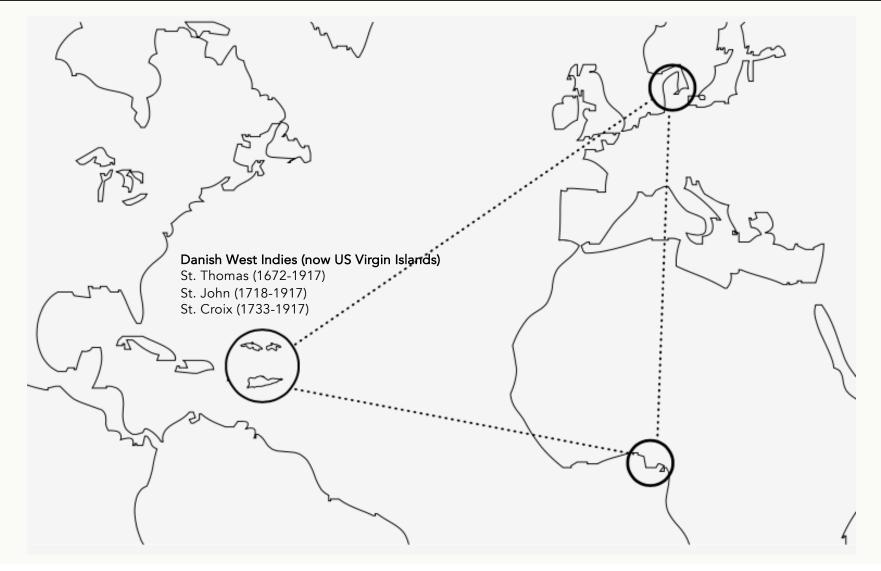

#### Introduction

A

The year 2017 marks the centernial of Denmark's sale of Saint Thomas, Saint John and Saint Croix to the USA. After more than 200 years of Danish colonial rule, the Danish West Indies became the US Virgin Islands.