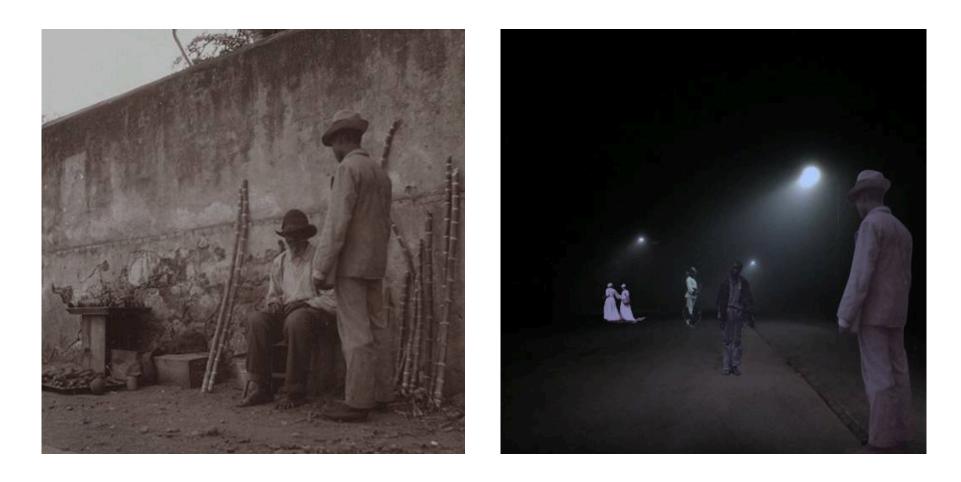

The Bind Spots exhibition shows a selection of pictures from Darish collections. Many of these images are still used to illustrate what the Darish colory looked like. However, a picture is not a neutral window opening up on the past. It always has a particular angle, reflecting a particular way of depicting the world.

In the exhibitors we discuss what the pictures show. We explore popular moths and consider what they make us see - and not see. We address their points of view and workdrews, and we point out bind spots. This is our interpretation. Our reading is interrupted by statements that others have made about some of the same pictures. We wish to thank everyone who contributed to using Activity additionarized to space.