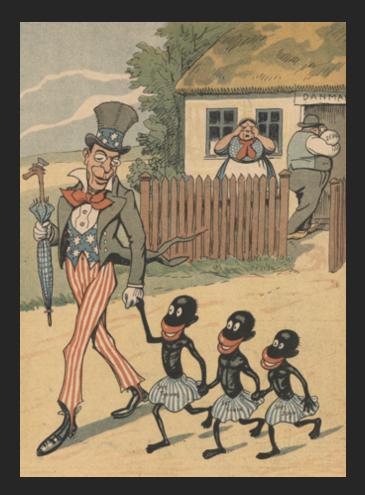

The Bind Spots exhibition shows a selection of pictures from Darish collections. Many of these images are still used to illustrate what the Darish colory looked like. However, a picture is not a neutral window opening up on the past. It always has a particular angle, reflecting a particular way of depicting the world.

In the exhibitors we discuss what the pictures show. We explore popular moths and consider what they make us see - and not see. We address their points of view and workdrews, and we point out bind spots. This is our interpretation. Our reading is interrupted by statements that others have made about some of the same pictures. We wish to thank everyone who contributed to using Activity additionarized to space.