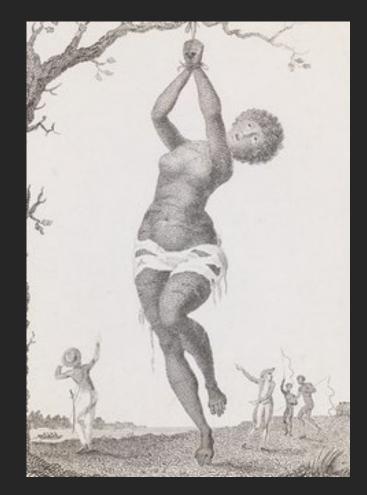

The Bind Spots exhibition shows a selection of pictures from Darish collections. Many of these images are still used to illustrate what the Darish colory looked like. However, a picture is not a neutral window opening up on the past. It always has a particular angle, reflecting a particular way of depicting the world.

In the exhibitors we discuss what the pictures show. We explore popular moths and consider what they make us see - and not see. We address their points of view and workdrews, and we point out bind spots. This is our interpretation. Our reading is interrupted by statements that others have made about some of the same pictures. We wish to thank everyone who contributed to using Activity additionarized to space.