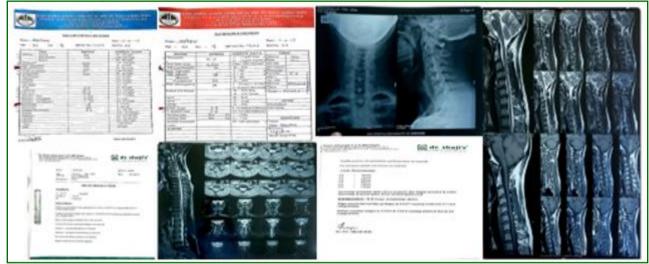

**Investigations:** X- Ray cervical spine shows mild osteophyte formation with normal intervertebral disc. MRI image of cervical spine shows right posterolateral disc prolapse at C6/C7 causing moderate C7 root compression. Diffuse annular bulges at C3/C4 and C4/C5 causing

minimal thecal sac compression. Routine blood investigations were in normal limits. Urine routine examination showed to be normal but calcium oxalate crystals were observed in microscopic examination. Cholesterol levels were on slightly higher. The patient was diagnosed with cervical spondylosis due to chronic postural strain.