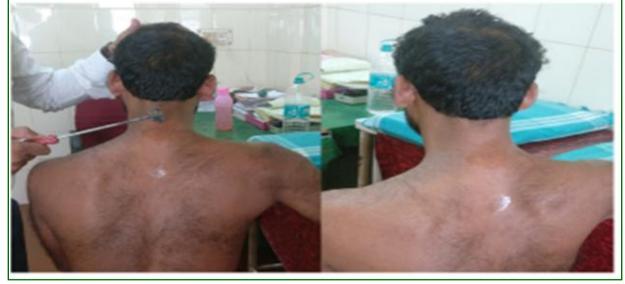

# Procedure of Agni karma

# Poorva karma

The Agni karma therapy room well equipped with all materials and instruments required for the therapy and care of patient in aseptic condition i.e. Freshly prepared *Triphala Kwatha* (Decoction made by *Triphala*), *Aloe vera* leaf, innovated *Agni karma* probe, Probe stand, High pressure burner for making the probe red hot, LPG Cylinder, SS tray, SS bowl, Sponge holding forceps, Gloves, Sterilized plain and hole towel, Cotton, A knife, Lighter etc. Written informed consent of the patient taken prior to the procedure. *Agni karma Shalaka* (probe) was kept on burner until it become red hot. Patient was made to sit comfortably with neck forward.

## Pradhana Karma

Point with maximum tenderness were marked in the cervical region which was almost around C5-C6 region. The marked point was painted with aseptic solution of *Triphala Kwath* liquid. With the use of Red hot *Agni karma* probe, seven therapeutic burn marks were made with a distance of about an inch in skin level on the spinous and transverse process of C5-C6 body. *Samyak lakshanas* of process as described in text was observed. <sup>[12]</sup> The pulp of *Ghritakumari (Aloe vera)* leaf was applied with the help of a swab holding forceps instantly over the burn marks, as *Ghritakumari (Aloe vera*) works as instant cooling agent.

#### Paschat Karma

After a minute, the part was cleaned with sterile cotton and *"Haridra* powder" (An Ayurvedic herbal medicine used as antiseptic) was applied, patient was also advised to apply it twice a day at the site continuously for a week and application of water on the *Agni karma* site (burn marks) were prohibited for next 24 hours.