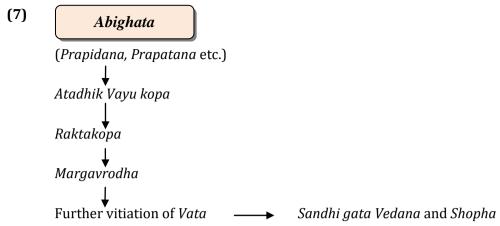

# MATERIAL AND METHODS Nidan

In Ayurveda knowledge of *Nidan* is very important for the diagnosis of any disease. According to Acharya Madhava, "Vyadhi vinishchaya karnam nidanam", and according to Acharya Sushruta, "Sanksheptha kriyayogonidanasya pariverjanama." [4] In classics no specific Nidan has been mentioned for Sandhigata Vata. As Sandhigata Vata is a Vatavyadhi, general Hetu of Vatavyadhi can be taken as Hetu of Sandhigata Vata. According to different Acharyas, Nidana of Vatavyadhi and their references are mentioned below.