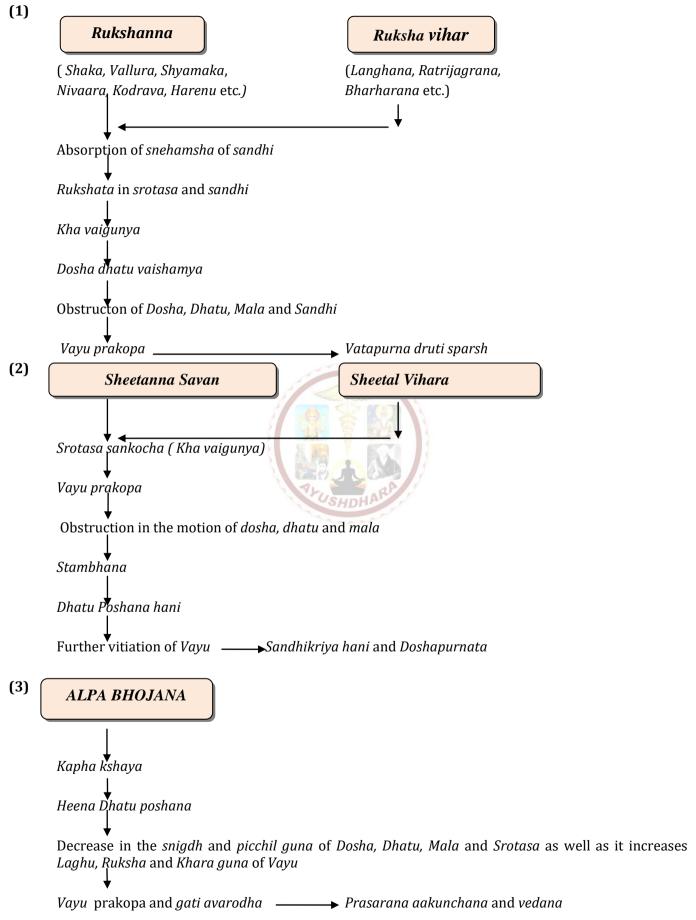

Sandhigata Vata is mainly a disorder of old age group, due to today's lifestyle; it is taking more complex form. It is degenerative disease in which limitations of joint occurs. It is commonly found in weight bearing joints. The Gunas of Vata are Ruksha, Sheet, Laghu, Sukshma, Vishad and Khara. When we take the Nidan which make these Guna increases then Vata becomes more vitiates and makes the Asthi dhatu emaciated. Acharya Vagbhata has been well described the Ashraya-ashrayi bhav of Vayu and Asthi dhatu. By consuming the Vata prakopaka

*nidan*, the *Shleshak Kapha*, present in joints is diminishes and by which *Chala guna* of joints decreases. [3]