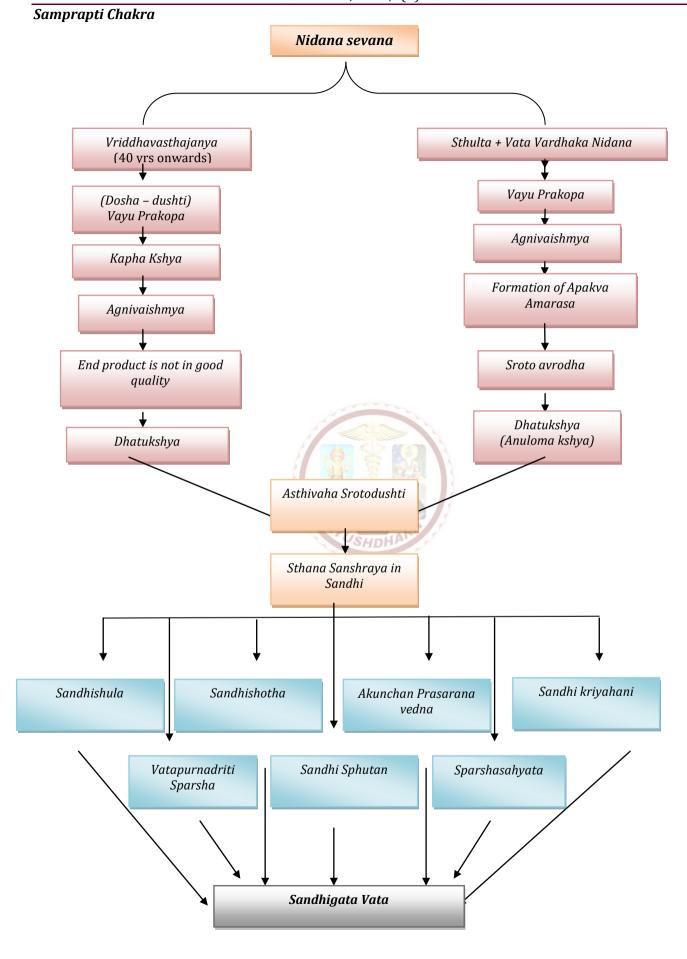

### Samprapti

The way in which the *Dosha* gets vitiated and the course it follows for the manifestation of disease is called *Samprapti*. From the onset of *Dosha Dushya Dushti* till the evolution of the *Vyadhi* there occurs various *Vikriti. Samprapti* explains such a series of pathological stages involved. It tells us about the complete pathogenesis of a disease. *Acharya Charaka* has mentioned that *Nidana Sevana* aggravates *Vata* and this *Prakupita Vata* gets accumulated in *Rikta Srotas* and gives rise to various generalized and localized diseases. <sup>[20]</sup> The way in which the *Dosha* gets Vitiated and the course it follows for the manifestation of disease is called *Samprapti*. <sup>[21]</sup>