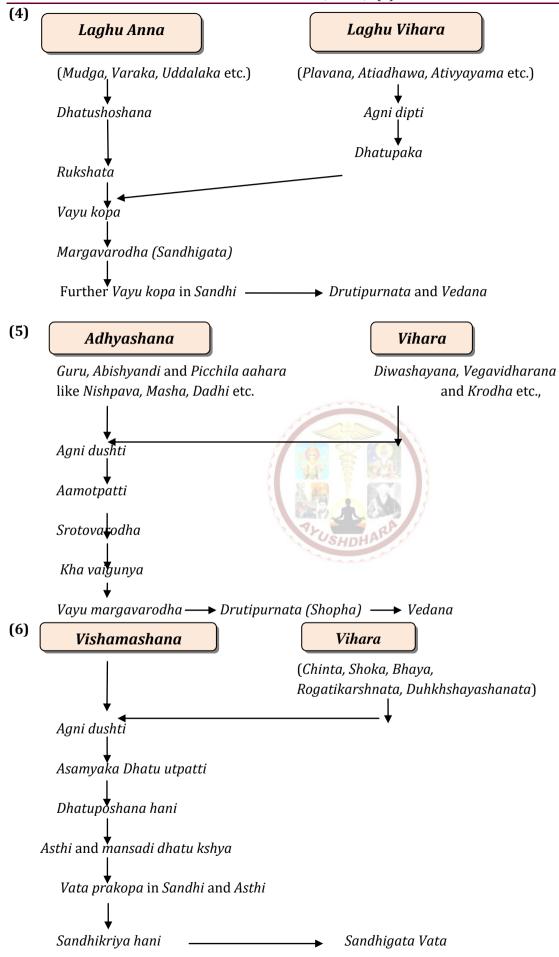

# MATERIAL AND METHODS Nidan

In Ayurveda knowledge of *Nidan* is very important for the diagnosis of any disease. According to Acharya Madhava, "Vyadhi vinishchaya karnam nidanam", and according to Acharya Sushruta, "Sanksheptha kriyayogonidanasya pariverjanama." [4] In classics no specific Nidan has been mentioned for Sandhigata Vata. As Sandhigata Vata is a Vatavyadhi, general Hetu of Vatavyadhi can be taken as Hetu of Sandhigata Vata. According to different Acharyas, Nidana of Vatavyadhi and their references are mentioned below.