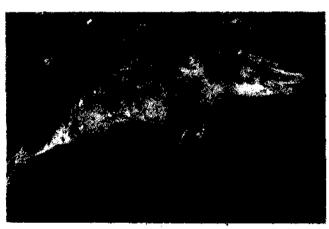

## 900 On a bottle-nose dolphin stranded at Kovalam in Kerala

On 5th September 1998, an Indian bottle-nose dolphin (Tursiops truncatus aduncus Ehrenberg, 1833) was washed ashore at Ashoka beach in Kovalam. The carcass was in a decomposed condition and showed an injury near the right flipper (Fig. 1).

Fig. 1. The bottle-nose dolphin (Tursiops truncatus adurcus) stranded at Kovalam, Thiruvananthapuram.

The following are the body measurements (cm)

Total length (snout to notch of caudal

| <b>U</b>                              |            |
|---------------------------------------|------------|
| flukes}                               | 259        |
| Tip of snout to blowhole              | 34         |
| Tip of snout to centre of eye         | 35         |
| Tip of snout to anterior insertion    |            |
| of flipper                            | 57         |
| Tip of snout to centre of anus        | 182        |
| Length of flipper from anterior       |            |
| insertion to tip                      | 35         |
| Length of flipper along the curve     |            |
| of lower border                       | 25         |
| Width of body at anal region          | 20         |
| Depth of body at anal region          | 40         |
| Depth of body at origin of flipper    | 42         |
| Depth of body at the origin of dorsal | 50         |
| Depth of body at the origin of eye    | 28         |
| Length of upper jaw                   | 29         |
| Length of lower jaw                   | 29         |
| Diameter of eye                       | 4          |
| Distance between genital opening      |            |
| and anus                              | 26         |
| Total number of teeth on one side     |            |
| of upper jaw                          | <b>2</b> 4 |
| Total number of teeth on one side     |            |
| of lower jaw                          | 24         |
| Sex                                   |            |
| Weight in kg (approx.)                |            |