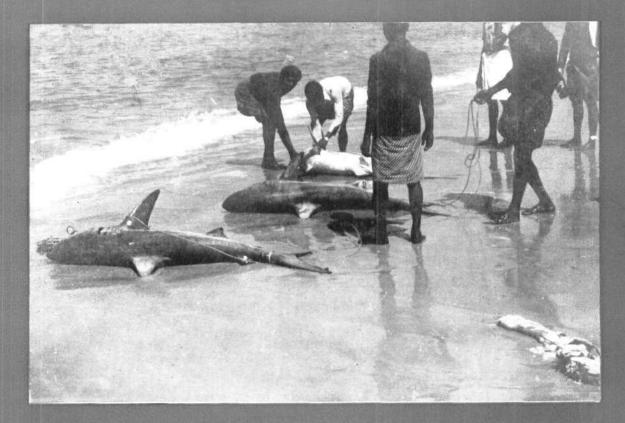

## ON THE ACCIDENTAL CATCH OF THE SPINNER DOLPHIN FROM GULF OF MANNAR, MANDAPAM\*

Among the marine mammals, Dolphins are represented by four species along the Indian coasts. Of these, the accidental catch/stranding of three common species namely *Dolphinus delphis*, *Tursiops aduncus* and *Sousa* 

chinensis have already been reported from the Mandapam area. The occurrence of the species Stenella longirostris (Spinner dolphin) has so far not recorded from Mandapam in Gulf of Mannar.

On 29-9-1989, a spinner dolphin measuring 150 cm in total length and 28 kg in weight was caught accidently

<sup>\*</sup>Reported by S. Krishna pillai, M. Bose and R. Subramanian, Regional Centre of CMFRI, Mandapam Camp.

in a gill net, while operating just opposite to Ayyanar Kovil near Mandapam at a depth of 4 m in the Gulf of Mannar. The colour of the species was dark grey to black dorsally and white ventrally. The number of teeth (on one side) on the upper jaw was 44 and 46 on lower jaw. The measurements taken (in cm) are as follows: